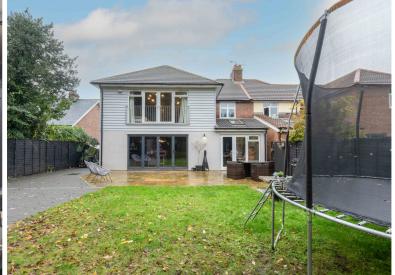

#### **DESCRIPTION**

Space. If you're looking for a home with space to live and grow as a family then this unique semi-detached extended house offers it in abundance. Four double bedrooms (possibly five), three bathrooms, three reception rooms, open plan kitchen/diner, 40m rear garden with outhouses and parking for four cars on the drive. It has it all!!

Bedroom Two - 4.07m x 3.80m (13' 4" x 12' 6")

Bedroom Three - 3.58m x 3.15m (11' 9" x 10' 4")

Bedroom Four - 3.56m x 3.39m (11' 9" x 11' 1")

Bathroom - 2.57m x 2.12m (8' 5" x 6' 11")

Rear Garden - 40m (140ft)