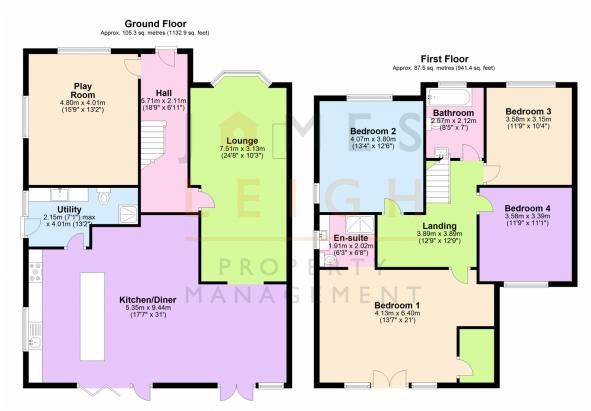

#### **PROPERTY DETAILS**

Entrance Hallway - 5.71m x 2.11m (18' 9" x 6' 11")

Reception/Bedroom Five - 4.80m x 4.01m (15' 8" x 13' 2")

Lounge - 7.51m x 3.13m (24' 8" x 10' 3")

Kitchen/Diner - 9.44m x 5.35m (30' 11" x 17' 7")

Utility Room - 2.16m x 2.13m (7' 1" x 7' 0")

Shower Room - 1.68m x 1.32m (5' 6" x 4' 4")

Main Bedroom - 6.4m x 4.13m (21' 0" x 13' 7")

En-suite - 2.02m x 1.91m (6' 3" x 6' 8")

Dressing Room - 1.98m x 1.13m (6' 6" x 3' 8")

Bedroom Two - 4.07m x 3.80m (13' 4" x 12' 6")

Bedroom Three - 3.58m x 3.15m (11' 9" x 10' 4")

Bedroom Four - 3.56m x 3.39m (11' 9" x 11' 1")

Bathroom - 2.57m x 2.12m (8' 5" x 6' 11")

Rear Garden - 40m (140ft)

Council Tax Band: C EPC: G

Tenure: Freehold

Total area: approx. 192.7 sq. metres (2074.3 sq. feet)