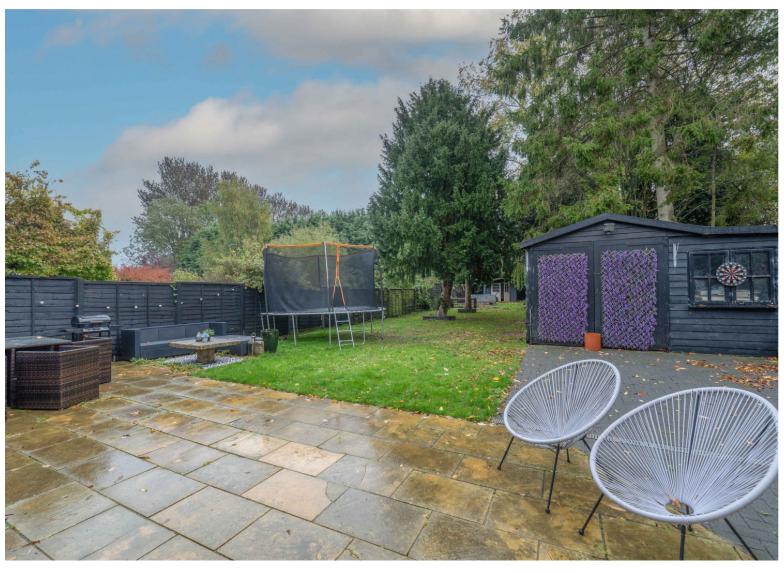

Bedroom Two - 4.07m x 3.80m (13' 4" x 12' 6")

Bedroom Three - 3.58m x 3.15m (11' 9" x 10' 4")

Bedroom Four - 3.56m x 3.39m (11' 9" x 11' 1")

Bathroom - 2.57m x 2.12m (8' 5" x 6' 11")

Rear Garden - 40m (140ft)