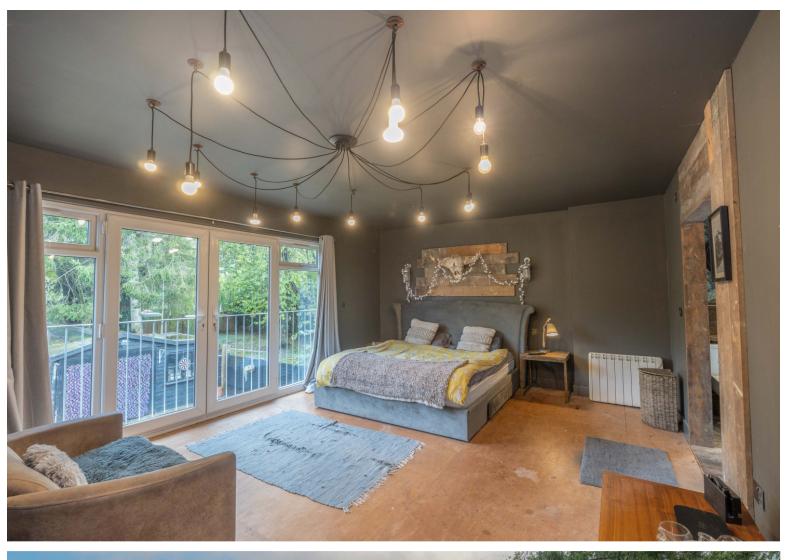

#### **PROPERTY DETAILS**

Entrance Hallway - 5.71m x 2.11m (18' 9" x 6' 11")

Reception/Bedroom Five - 4.80m x 4.01m (15' 8" x 13' 2")

Lounge - 7.51m x 3.13m (24' 8" x 10' 3")

Kitchen/Diner - 9.44m x 5.35m (30' 11" x 17' 7")

Utility Room - 2.16m x 2.13m (7' 1" x 7' 0")

Shower Room - 1.68m x 1.32m (5' 6" x 4' 4")

Main Bedroom - 6.4m x 4.13m (21' 0" x 13' 7")

En-suite - 2.02m x 1.91m (6' 3" x 6' 8")

Dressing Room - 1.98m x 1.13m (6' 6" x 3' 8")