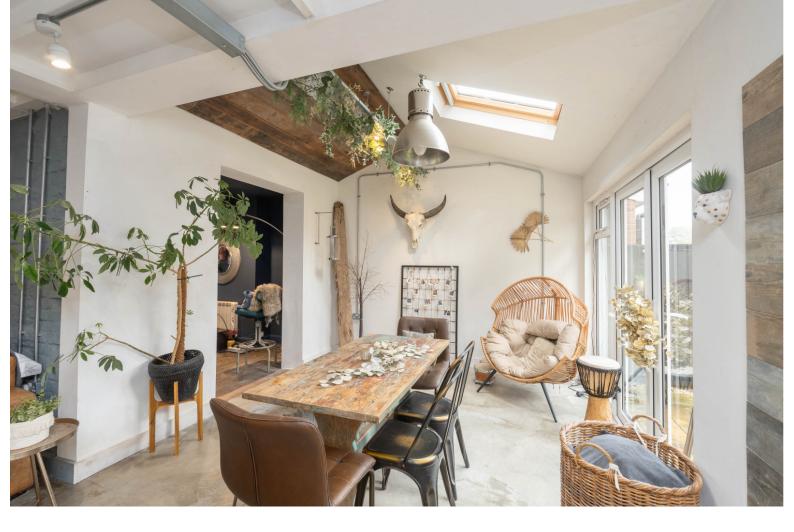

#### **DESCRIPTION**

Space. If you're looking for a home with space to live and grow as a family then this unique semi-detached extended house offers it in abundance. Four double bedrooms (possibly five), three bathrooms, three reception rooms, open plan kitchen/diner, 40m rear garden with outhouses and parking for four cars on the drive. It has it all!!

#### **PROPERTY DETAILS**

Entrance Hallway - 5.71m x 2.11m (18' 9" x 6' 11")

Reception/Bedroom Five - 4.80m x 4.01m (15' 8" x 13' 2")

Lounge - 7.51m x 3.13m (24' 8" x 10' 3")

Kitchen/Diner - 9.44m x 5.35m (30' 11" x 17' 7")