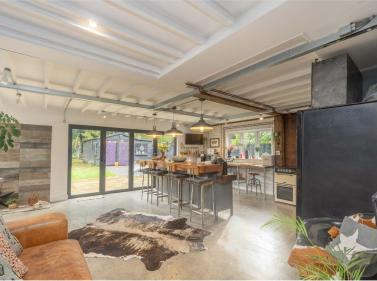

#### **DESCRIPTION**

Space. If you're looking for a home with space to live and grow as a family then this unique semi-detached extended house offers it in abundance. Four double bedrooms (possibly five), three bathrooms, three reception rooms, open plan kitchen/diner, 40m rear garden with outhouses and parking for four cars on the drive. It has it all!!

#### **PROPERTY DETAILS**

Entrance Hallway - 5.71m x 2.11m (18' 9" x 6' 11")

Reception/Bedroom Five - 4.80m x 4.01m (15' 8" x 13' 2")

Lounge - 7.51m x 3.13m (24' 8" x 10' 3")

Kitchen/Diner - 9.44m x 5.35m (30' 11" x 17' 7")