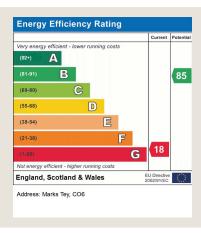

Council Tax Band: C EPC: G

Tenure: Freehold

Total area: approx. 192.7 sq. metres (2074.3 sq. feet)

## **Energy Performance Certificate**

The energy efficiency rating is a measure of the overall efficacy of a home. The higher the rating the more energy efficient the home is and the lower the fuel bills will be.