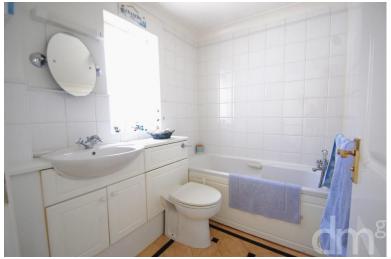

# FAMILY BATHROOM

Window to rear, panel enclosed bath with shower attachment, low level W.C and hand wash basin inset to vanity unit, part tiled walls, extractor fan.