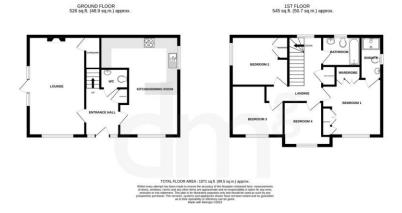

# Property Description

David Martin Estate Agents are delighted to offer for sale this link-detached four bedroom family home centrally situated in the popular village of Tiptree with its excellent range of shops, schools and local amenities. The property consists of a welcoming entrance hall, spacious kitchen/diner, lounge with access to the rear garden, ground floor cloakroom, four bedrooms with ensuite to principal bedroom and a family bathroom. Externally the property benefits from an enclosed garden, double garage and a driveway providing off road parking for several vehicles. We highly recommend a viewing of this property to really appreciate all it has to offer.

#### **ENTRANCE HALL**

Enter the property via a part glazed entrance door to front aspect, radiator, storage cupboard, stairs rising to first floor landing.

# KITCHE N/DINE R

18' 10" x 14' 09" maximum measurment (5.74m x 4.5m) Fitted with a range of wall and base units incorporating a one and a half sink with drainer and mixer tap, tiles splash back, oven with four ring gas hob with extractor over, integrated dishwasher and fridge/freezer, space for washing machine, tiled floor, two radiators, spotlights, windows to front and side.

#### LOUNGE

18' 09" x 10' 08" (5.72m x 3.25m) Window to front, door and windows to garden, under stairs storage cupboard, radiator, feature fireplace.

# **CLOAKROOM**

Low level W.C, hand wash basin, extractor fan, radiator, tiled floor.

#### LANDING

Window to rear, radiator, airing cupboard, loft access.

# **BEDROOM ONE**

11' 05" x 10' 09" (3.48m x 3.28m) Window to front, fitted wardrobes, radiator, door to:

# **ENSUITE**

Window to side, shower cubical, low level W.C and wash hand basin inset to vanity unit, part tiled walls, radiator, extractor fan.

# BEDROOM TWO

10' 10" x 9' 03" (3.3m x 2.82m) Window to side, radiator, fitted wardrobe.

### BEDROOM THREE

9' 10" x 9' 02" (3m x 2.79m) Window to front, radiator.

### BEDROOM FOUR

8' 02" x 7' 03" (2.49m x 2.21m) Window to front, radiator.

# FAMILY BATHROOM

Window to rear, panel enclosed bath with shower attachment, low level W.C and hand wash basin inset to vanity unit, part tiled walls, extractor fan.