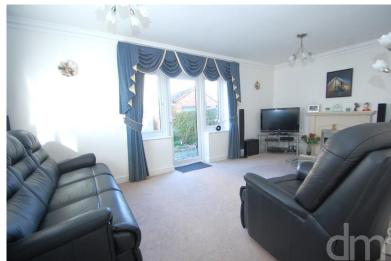

#### LOUNGE

18' 09" x 10' 08" (5.72m x 3.25m) Window to front, door and windows to garden, under stairs storage cupboard, radiator, feature fireplace.