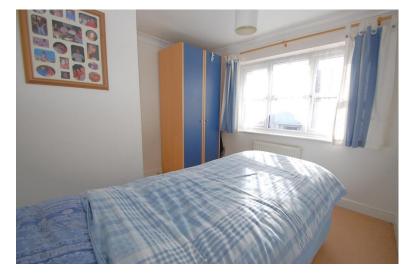

# BEDROOM TWO

10' 10" x 9' 03" (3.3m x 2.82m) Window to side, radiator, fitted wardrobe.

### BEDROOM THREE

9' 10" x 9' 02" (3m x 2.79m) Window to front, radiator.

### BEDROOM FOUR

8' 02" x 7' 03" (2.49m x 2.21m) Window to front, radiator.