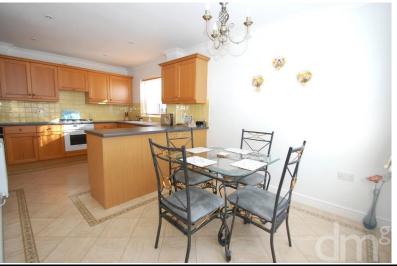

# KITCHE N/DINE R

18' 10" x 14' 09" maximum measurment (5.74m x 4.5m) Fitted with a range of wall and base units incorporating a one and a half sink with drainer and mixer tap, tiles splash back, oven with four ring gas hob with extractor over, integrated dishwasher and fridge/freezer, space for washing machine, tiled floor, two radiators, spotlights, windows to front and side.