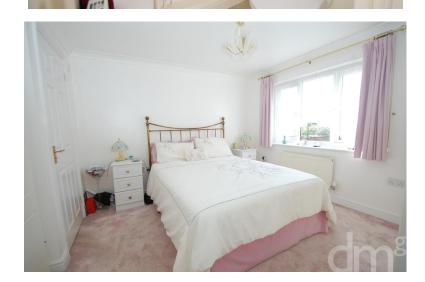

# **BEDROOM ONE**

11' 05" x 10' 09" (3.48m x 3.28m) Window to front, fitted wardrobes, radiator, door to: