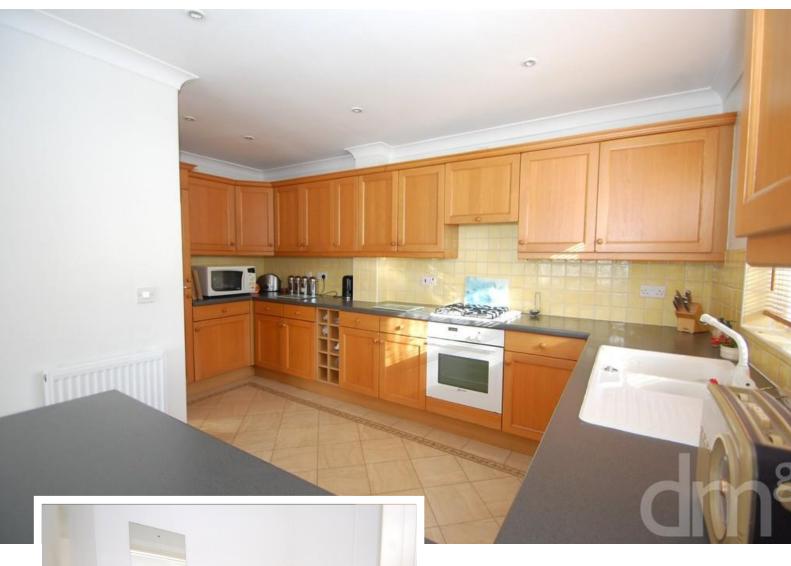

# KITCHE N/DINE R

18' 10" x 14' 09" maximum measurment (5.74m x 4.5m) Fitted with a range of wall and base units incorporating a one and a half sink with drainer and mixer tap, tiles splash back, oven with four ring gas hob with extractor over, integrated dishwasher and fridge/freezer, space for washing machine, tiled floor, two radiators, spotlights, windows to front and side.