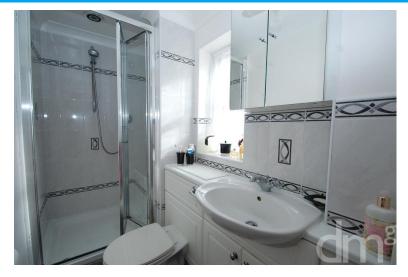

# **ENSUITE**

Window to side, shower cubical, low level W.C and wash hand basin inset to vanity unit, part tiled walls, radiator, extractor fan.

# FAMILY BATHROOM

Window to rear, panel enclosed bath with shower attachment, low level W.C and hand wash basin inset to vanity unit, part tiled walls, extractor fan.