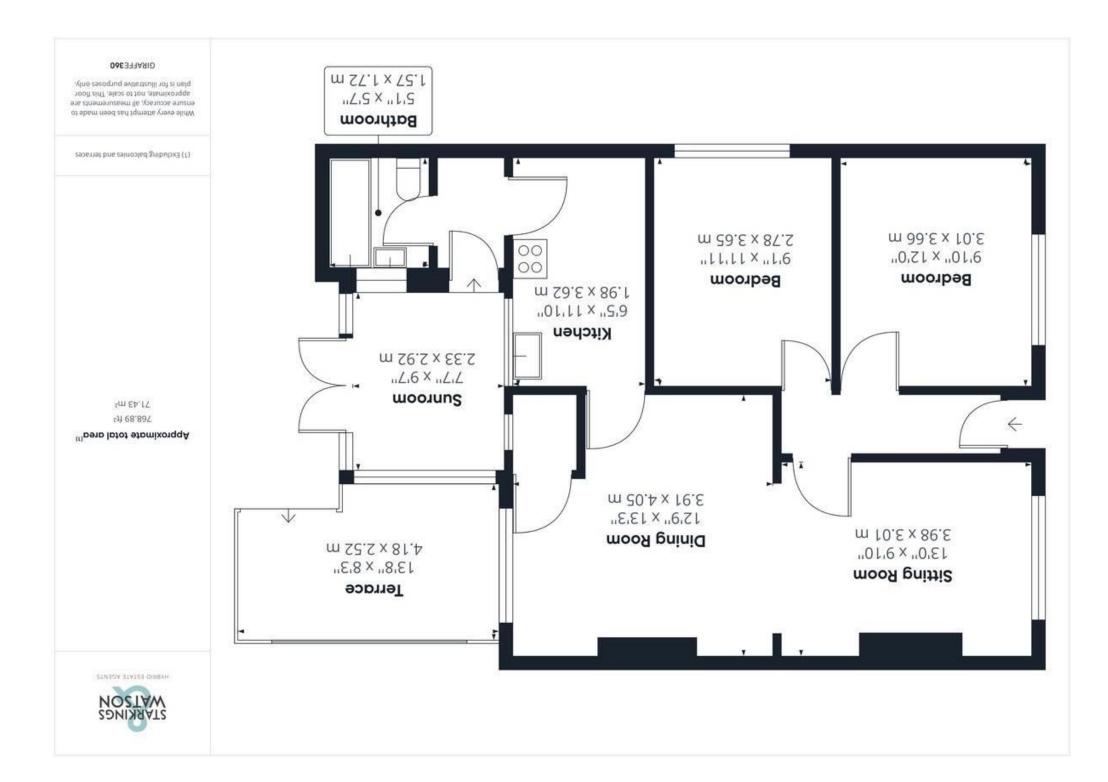

#### **IN SUMMARY**

NO CHAIN. Having been RE-WIRED and re-decorated, this semi-detached BUNGALOW occupies a PRIME POSITION, which is READY TO MOVE IN and PERSONALISE. Set behind a GATED DRIVEWAY with a LIGHT and BRIGHT INTERIOR, the layout is OPEN PLAN in the main living spaces, with POTENTIAL to EXTEND further (stp). The accommodation starts with a HALL ENTRANCE, leading to TWO DOUBLE BEDROOMS, the 13' SITTING ROOM, 13' DINING ROOM and KITCHEN beyond. A rear hall leads to a SUN ROOM/CONSERVATORY and the family bathroom. The REAR GARDEN is PRIVATE and NON-OVERLOOKED, whilst being a GREAT SIZE.

THE GRAND TOUR

Wood flooring in the hall entrance ensures for an easy to maintain space, with original stripped wood panelled doors leading to the two double bedrooms. Both bedrooms are finished with wood flooring and uPVC double glazing and a radiator. The main living space is open plan, with a separate sitting room and dining room. Offering fantastic natural light, wood flooring runs through the entire space, with two feature fire places, windows to front and rear. The kitchen leads off with a range of storage and open shelving. There is space for a cooker and washing machine, with a door into a rear hall way where there is further storage. The sun room/conservatory at the rear extends the living space with French doors and full height windows into the garden. A ground floor family bathroom offers potential, with a three piece suite, shower over the bath and tiled splash backs.

#### THE GREAT OUTDOORS

Heading outside, a raised timber decked seating area leads from the sun room, with a covered terraced seating area, ideal for storage or outside entertaining in the colder months. The garden is a great size, with a central lawn, various planting and two timber built sheds for storage. The garden is enclosed with timber panelled fencing and a side access gate.