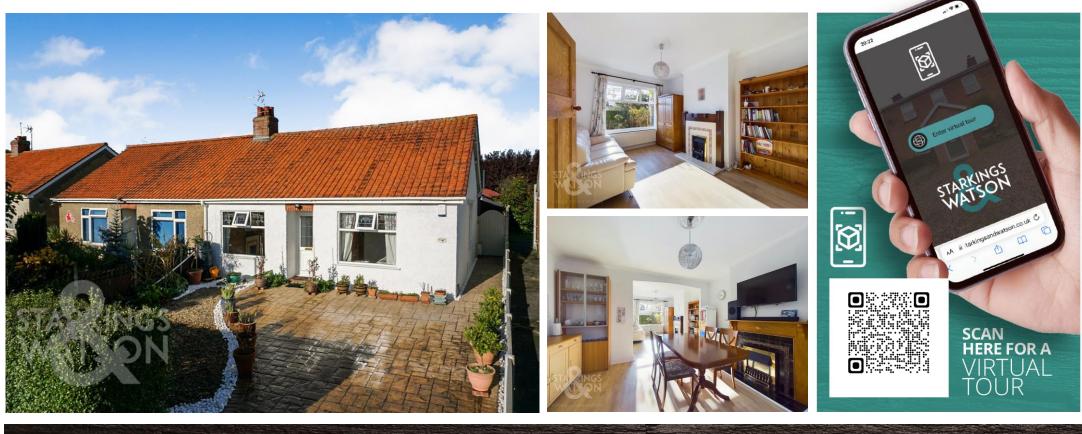

#### **IN SUMMARY**

NO CHAIN. Having been RE-WIRED and re-decorated, this semi-detached BUNGALOW occupies a PRIME POSITION, which is READY TO MOVE IN and PERSONALISE. Set behind a GATED DRIVEWAY with a LIGHT and BRIGHT INTERIOR, the layout is OPEN PLAN in the main living spaces, with POTENTIAL to EXTEND further (stp). The accommodation starts with a HALL ENTRANCE, leading to TWO DOUBLE BEDROOMS, the 13' SITTING ROOM, 13' DINING ROOM and KITCHEN beyond. A rear hall leads to a SUN ROOM/CONSERVATORY and the family bathroom. The REAR GARDEN is PRIVATE and NON-OVERLOOKED, whilst being a GREAT SIZE.

THE GRAND TOUR

Wood flooring in the hall entrance ensures for an easy to maintain space, with original stripped wood panelled doors leading to the two double bedrooms. Both bedrooms are finished with wood flooring and uPVC double glazing and a radiator. The main living space is open plan, with a separate sitting room and dining room. Offering fantastic natural light, wood flooring runs through the entire space, with two feature fire places, windows to front and rear. The kitchen leads off with a range of storage and open shelving. There is space for a cooker and washing machine, with a door into a rear hall way where there is further storage. The sun room/conservatory at the rear extends the living space with French doors and full height windows into the garden. A ground floor family bathroom offers potential, with a three piece suite, shower over the bath and tiled splash backs.

### **VIRTUAL TOUR**

View our virtual tour for a full 360 degree of the interior of the property.

starkingsandwatson.co.uk