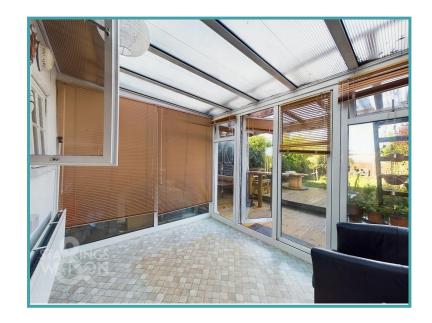

THE GRAND TOUR

Wood flooring in the hall entrance ensures for an easy to maintain space, with original stripped wood panelled doors leading to the two double bedrooms. Both bedrooms are finished with wood flooring and uPVC double glazing and a radiator. The main living space is open plan, with a separate sitting room and dining room. Offering fantastic natural light, wood flooring runs through the entire space, with two feature fire places, windows to front and rear. The kitchen leads off with a range of storage and open shelving. There is space for a cooker and washing machine, with a door into a rear hall way where there is further storage. The sun room/conservatory at the rear extends the living space with French doors and full height windows into the garden. A ground floor family bathroom offers potential, with a three piece suite, shower over the bath and tiled splash backs.