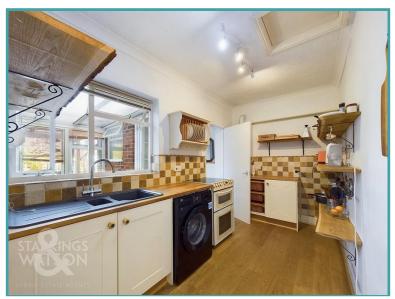

THE GRAND TOUR

Wood flooring in the hall entrance ensures for an easy to maintain space, with original stripped wood panelled doors leading to the two double bedrooms. Both bedrooms are finished with wood flooring and uPVC double glazing and a radiator. The main living space is open plan, with a separate sitting room and dining room. Offering fantastic natural light, wood flooring runs through the entire space, with two feature fire places, windows to front and rear. The kitchen leads off with a range of storage and open shelving. There is space for a cooker and washing machine, with a door into a rear hall way where there is further storage. The sun room/conservatory at the rear extends the living space with French doors and full height windows into the garden. A ground floor family bathroom offers potential, with a three piece suite, shower over the bath and tiled splash backs.