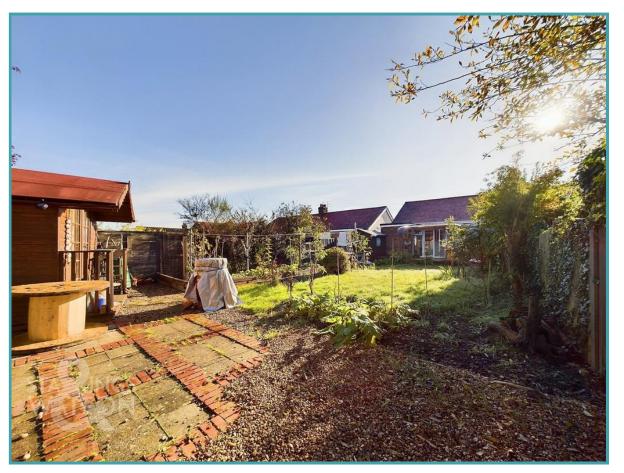

#### THE GREAT OUTDOORS

Heading outside, a raised timber decked seating area leads from the sun room, with a covered terraced seating area, ideal for storage or outside entertaining in the colder months. The garden is a great size, with a central lawn, various planting and two timber built sheds for storage. The garden is enclosed with timber panelled fencing and a side access gate.