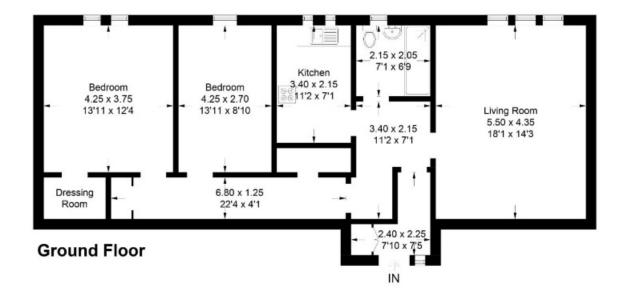

#### 55 Scott Street, Galashiels, TD1 1HW

Approximate Gross Internal Area = 90.3 sq m / 972 sq ft

Illustration for identification purposes only, measurements are approximate, not to scale. floorplansUsketch.com © (ID1021876)