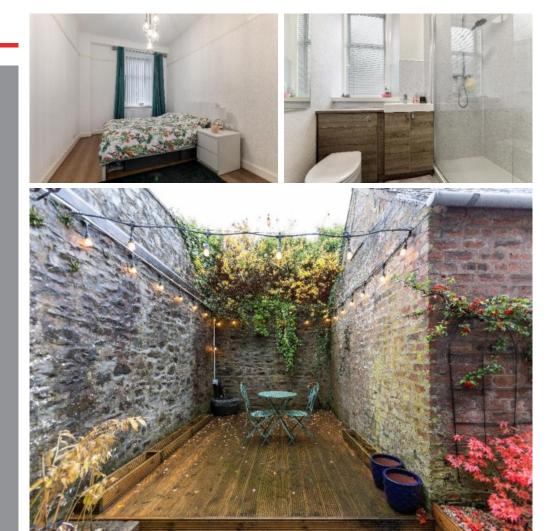

# 55 Scott Street, Galashiels, TD1 1HW

Guide Price £105,000

Formerly two separate properties, 55 Scott Street is a surprisingly spacious ground floor apartment which is located in a popular area of Galashiels which is within comfortable reach of most amenities. Accessed via a sheltered courtyard to the rear, the property opens out to provide, bright spacious and well presented accommodation with the large lounge being of particular note. This easily managed property would suit a variety of buyers; perfect for those seeking a property on one level, also equally suitable as a starter home, but with investment potential as well. Outside, the courtyard enjoys a superb degree of privacy and is the ideal spot for outdoor furniture, whilst there is an additional area of garden further back. Parking is available on street.

## 55 Scott Street, Galashiels, TD1 1HW

Guide Price £105,000

Accommdoation
Entrance Hall
Spacious Lounge
Kitchen
Two Double Bedrooms
Modern Shower Room

Gas Central Heating Double Glazing

Private gardens to the rear