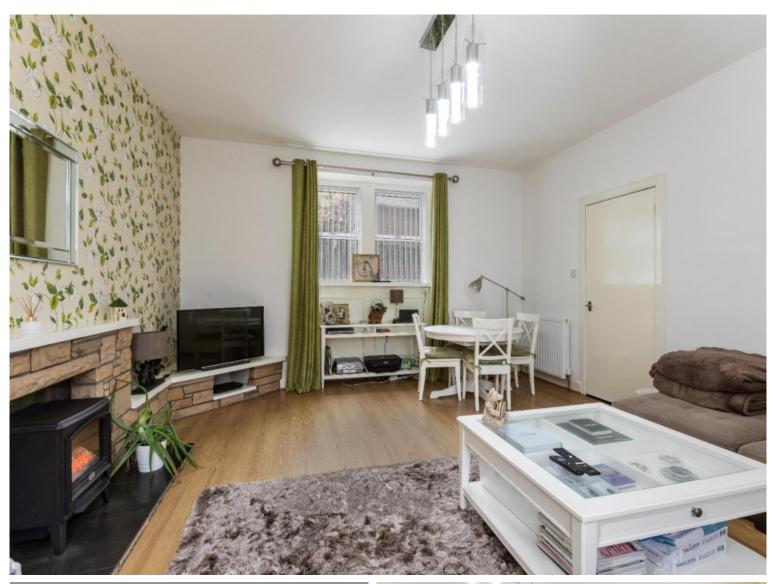

# 55 Scott Street, Galashiels, TD1 1HW

Guide Price £105,000

Formerly two separate properties, 55 Scott Street is a surprisingly spacious ground floor apartment which is located in a popular area of Galashiels which is within comfortable reach of most amenities. Accessed via a sheltered courtyard to the rear, the property opens out to provide, bright spacious and well presented accommodation with the large lounge being of particular note. This easily managed property would suit a variety of buyers; perfect for those seeking a property on one level, also equally suitable as a starter home, but with investment potential as well. Outside, the courtyard enjoys a superb degree of privacy and is the ideal spot for outdoor furniture, whilst there is an additional area of garden further back. Parking is available on street.

## 55 Scott Street, Galashiels, TD1 1HW

Guide Price £105,000

Accommdoation
Entrance Hall
Spacious Lounge
Kitchen
Two Double Bedrooms
Modern Shower Room

Gas Central Heating Double Glazing

Private gardens to the rear