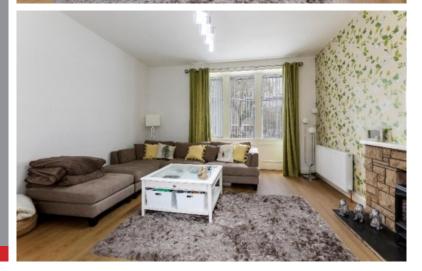

# 55 Scott Street, Galashiels, TD1 1HW

Guide Price £105,000

Formerly two separate properties, 55 Scott Street is a surprisingly spacious ground floor apartment which is located in a popular area of Galashiels which is within comfortable reach of most amenities. Accessed via a sheltered courtyard to the rear, the property opens out to provide, bright spacious and well presented accommodation with the large lounge being of particular note. This easily managed property would suit a variety of buyers; perfect for those seeking a property on one level, also equally suitable as a starter home, but with investment potential as well. Outside, the courtyard enjoys a superb degree of privacy and is the ideal spot for outdoor furniture, whilst there is an additional area of garden further back. Parking is available on street.

## 55 Scott Street, Galashiels, TD1 1HW

Guide Price £105,000

Accommdoation
Entrance Hall
Spacious Lounge
Kitchen
Two Double Bedrooms
Modern Shower Room

Gas Central Heating Double Glazing

Private gardens to the rear