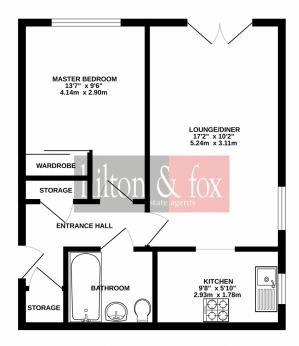

7 Glenmore Parade, Ealing Road, Wembley, Middlesex, HAO 4PJ | wembley@hiltonandfox.com

THIRD FLOOR 454 sq.ft. (42.2 sq.m.) approx.

TOTAL FLOOR AREA: 454 sq.ft. (42.2 sq.m.) approx. Whilst every attempt has been made to ensure the accuracy of the following contained here, measurement of doors, includes, crosm and any prince them are approximate and no responsible to table the any error officers, including to remark the second of the second to the second of the second to the second of the secon