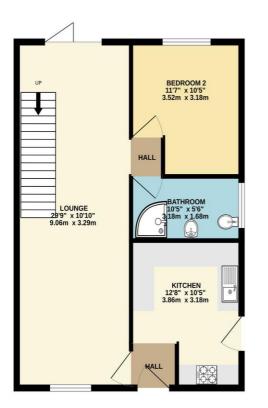

# Kitchen

Modern wall and base units, with integrated gas hob and electric oven. Space for washing machine and fridge freezer. UPVC double glazed window and door to the side.

#### Shower Room

Large vanity wash hand basin, shower cubicle with shower, low level WC and bidet. Central heating radiator and UPVC double glazed window to the side.

#### Exterior

Large corner plot, with double garage and further single garage. Driveway and garden to the front. A side gate leads to a corner plot with lawn and paved patio to the rear.

587 Ormskirk Road, Pemberton, Wigan, Greater Manchester WN5 8AG

info@regal-estate-agents.co.uk www.regal-estate-agents.co.uk 01942 214817

587 Ormskirk Road, Pemberton, Wigan, Greater Manchester WN5 8AG

GROUND FLOOR 631 sq.ft. (58.6 sq.m.) approx.

1ST FLOOR 212 sq.ft. (19.7 sq.m.) approx.