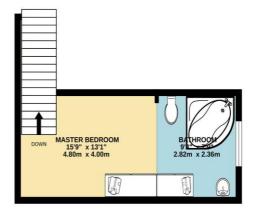

#### Bedroom 1

A range of fitted wardrobes and storage. UPVC double glazed window to the rear and central heating radiator.

## **Converted Attic Space**

Converted attic with full staircase. Could be used as a second bedroom or lounge. Velux window, eaves storage and central heating radiator. Walking in dressing room and bathroom, with fitted storage, jacuzzi bath, central heating radiator and UPVC double glazed window to the side.

info@regal-estate-agents.co.uk www.regal-estate-agents.co.uk 01942 214817

587 Ormskirk Road, Pemberton, Wigan, Greater Manchester WN5 8AG

GROUND FLOOR 631 sq.ft. (58.6 sq.m.) approx.

1ST FLOOR 212 sq.ft. (19.7 sq.m.) approx.