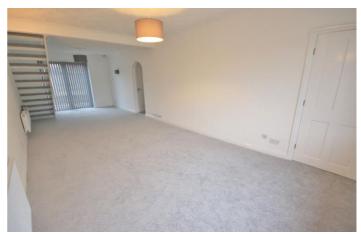

## Lounge/Dining Room

Large sunshine lounge and dining area, with UPVC double glazed window to the front and French doors to the rear. Two central heating radiators and staircase to the attic room.