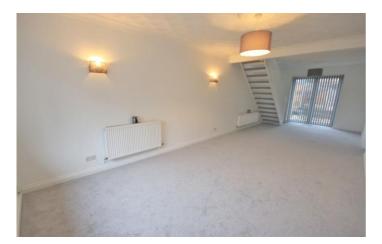

## Lounge/Dining Room

Large sunshine lounge and dining area, with UPVC double glazed window to the front and French doors to the rear. Two central heating radiators and staircase to the attic room.