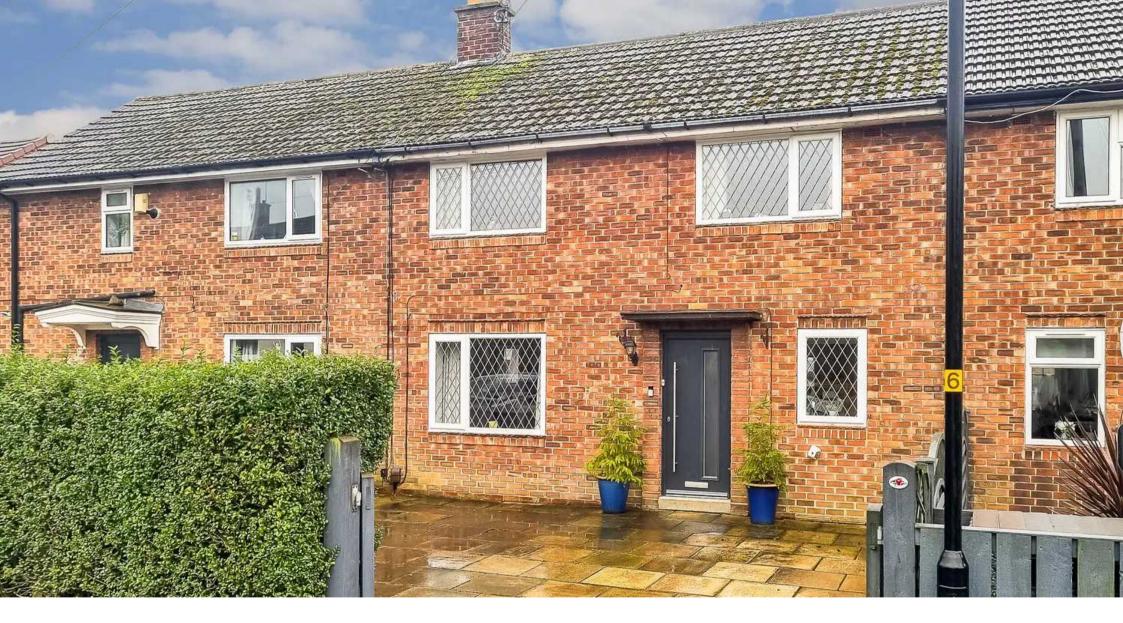

## 26 Wentworth Crescent, Harrogate

Guide Price **£270,000** 

Harrogate

## 26 Wentworth Crescent

Harrogate, Harrogate

CONVENIENT LOCATION - DRIVEWAY PARKING FOR 2 VEHICLES - SOUTH FACING GARDEN - GARDEN BAR / OFFICE - OPEN PLAN LIVING SPACE - LOG BURNER Council Tax band: B

Tenure: Freehold

- CONVENIENT LOCATION
- DRIVEWAY PARKING FOR 2
- SOUTH FACING GARDEN
- GARDEN BAR / OFFICE
- OPEN PLAN LIVING SPACE
- LOG BURNER

Total Area: 82.6 m<sup>2</sup> ... 889 ft<sup>2</sup>

All measurements are approximate and for display purposes only.