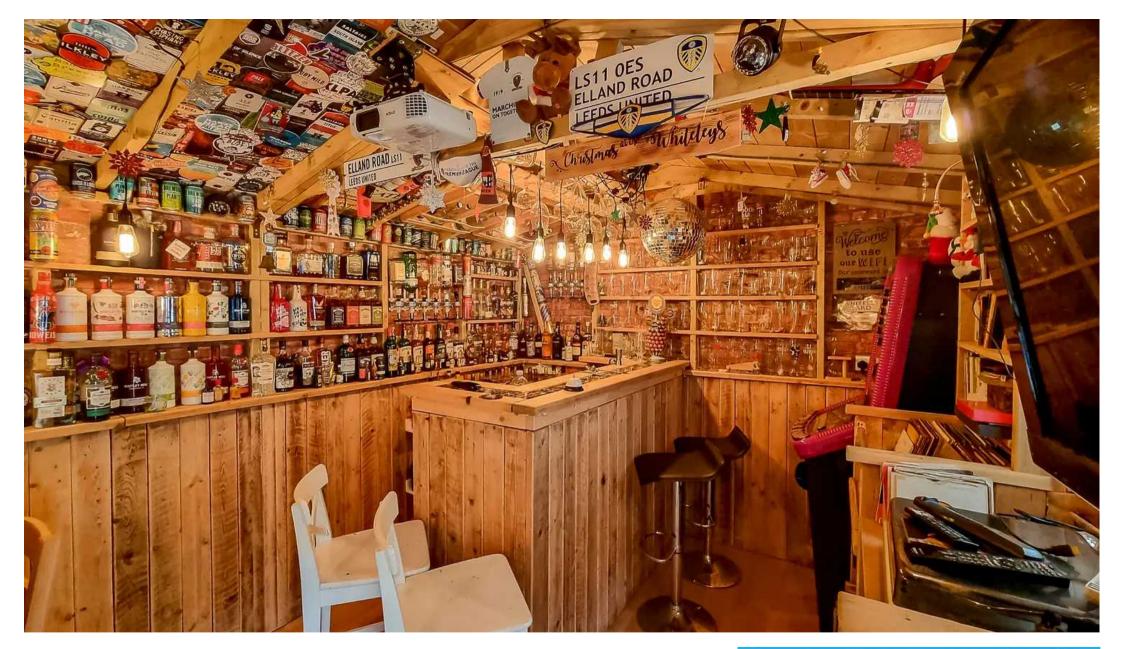

## 26 Wentworth Crescent

Harrogate, Harrogate

CONVENIENT LOCATION - DRIVEWAY PARKING FOR 2 VEHICLES - SOUTH FACING GARDEN - GARDEN BAR / OFFICE - OPEN PLAN LIVING SPACE - LOG BURNER Council Tax band: B

Tenure: Freehold

- CONVENIENT LOCATION
- DRIVEWAY PARKING FOR 2
- SOUTH FACING GARDEN
- GARDEN BAR / OFFICE
- OPEN PLAN LIVING SPACE
- LOG BURNER

Total Area: 82.6 m<sup>2</sup> ... 889 ft<sup>2</sup>

All measurements are approximate and for display purposes only.