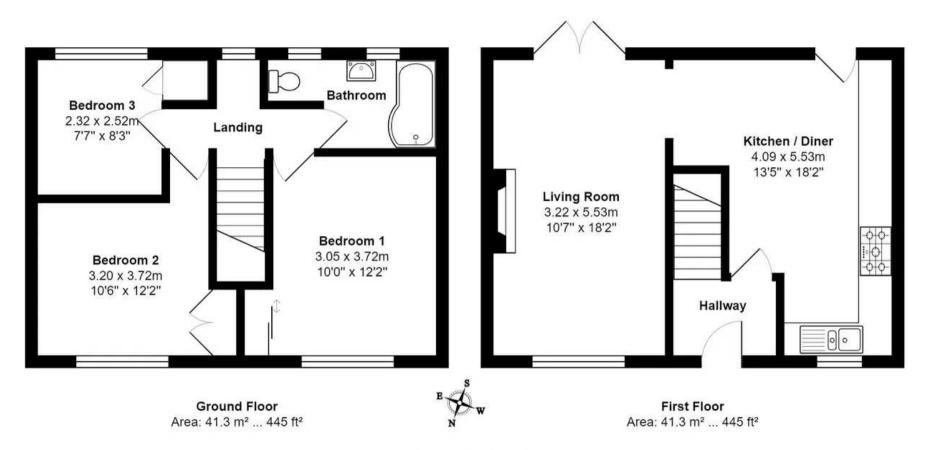

- CONVENIENT LOCATION
- DRIVEWAY PARKING FOR 2
- SOUTH FACING GARDEN
- GARDEN BAR / OFFICE
- OPEN PLAN LIVING SPACE
- LOG BURNER

Total Area: 82.6 m<sup>2</sup> ... 889 ft<sup>2</sup>

All measurements are approximate and for display purposes only.