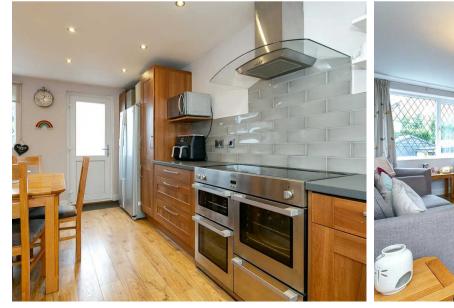

- CONVENIENT LOCATION
- DRIVEWAY PARKING FOR 2
- SOUTH FACING GARDEN
- GARDEN BAR / OFFICE
- OPEN PLAN LIVING SPACE
- LOG BURNER

Total Area: 82.6 m<sup>2</sup> ... 889 ft<sup>2</sup>

All measurements are approximate and for display purposes only.