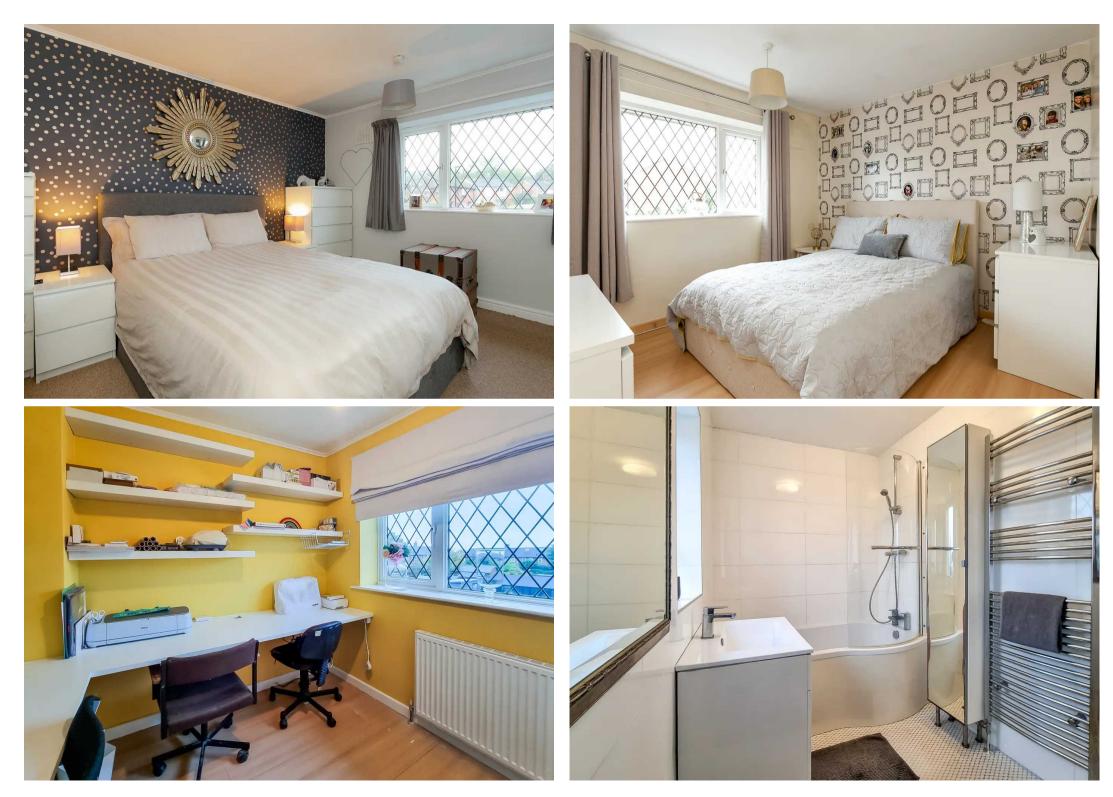

- CONVENIENT LOCATION
- DRIVEWAY PARKING FOR 2
- SOUTH FACING GARDEN
- GARDEN BAR / OFFICE
- OPEN PLAN LIVING SPACE
- LOG BURNER

Total Area: 82.6 m<sup>2</sup> ... 889 ft<sup>2</sup>

All measurements are approximate and for display purposes only.