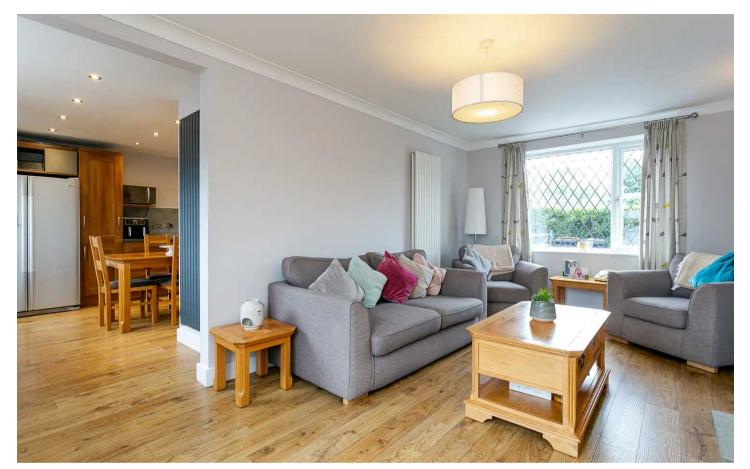

- CONVENIENT LOCATION
- DRIVEWAY PARKING FOR 2
- SOUTH FACING GARDEN
- GARDEN BAR / OFFICE
- OPEN PLAN LIVING SPACE
- LOG BURNER

Total Area: 82.6 m<sup>2</sup> ... 889 ft<sup>2</sup>

All measurements are approximate and for display purposes only.