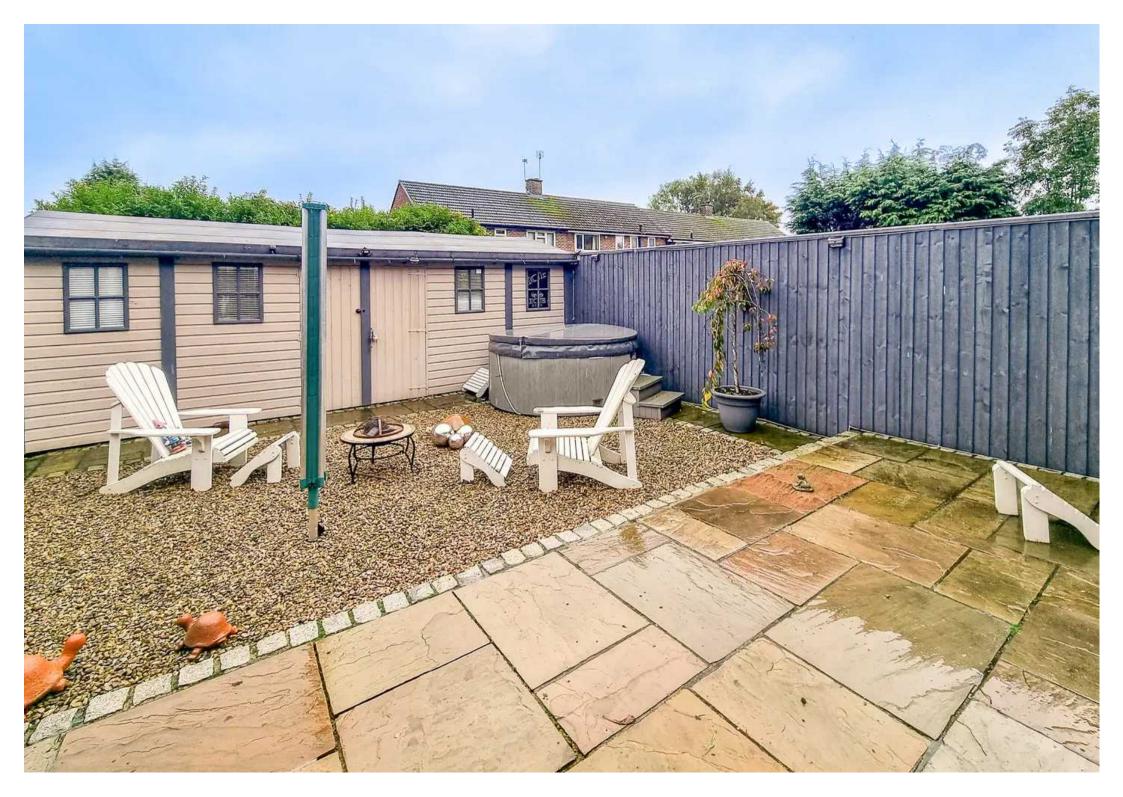

- CONVENIENT LOCATION
- DRIVEWAY PARKING FOR 2
- SOUTH FACING GARDEN
- GARDEN BAR / OFFICE
- OPEN PLAN LIVING SPACE
- LOG BURNER

Total Area: 82.6 m<sup>2</sup> ... 889 ft<sup>2</sup>

All measurements are approximate and for display purposes only.