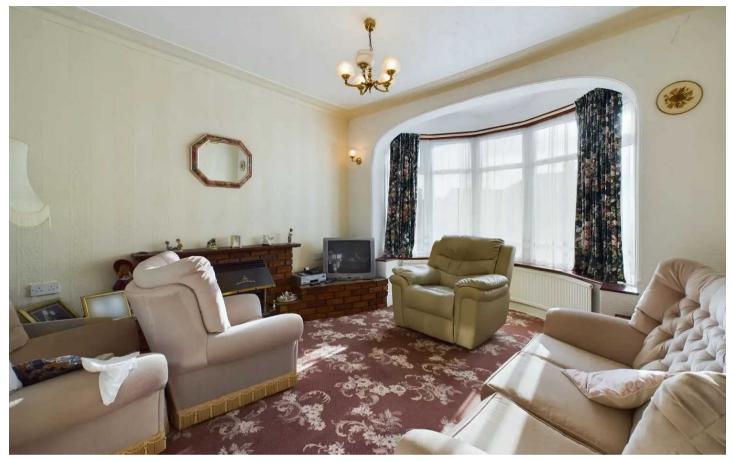

As you step through the front door, you are greeted by an L-shaped entrance hall that leads you into the heart of the home. The property boasts a lounge and a separate living room, connected by an archway that guides you straight into the kitchen. With two bedrooms, a bathroom, and a separate WC/utility room, this bungalow has all the essential spaces you need to live comfortably.

## Lounge

UPVC double glazed walk-in bay window to the front elevation, fitted gas fire set in surround, radiator.

# Living Room

Sealed unit double glazed window to the side elevation, radiator, wall mounted gas fire, archway leading into kitchen.