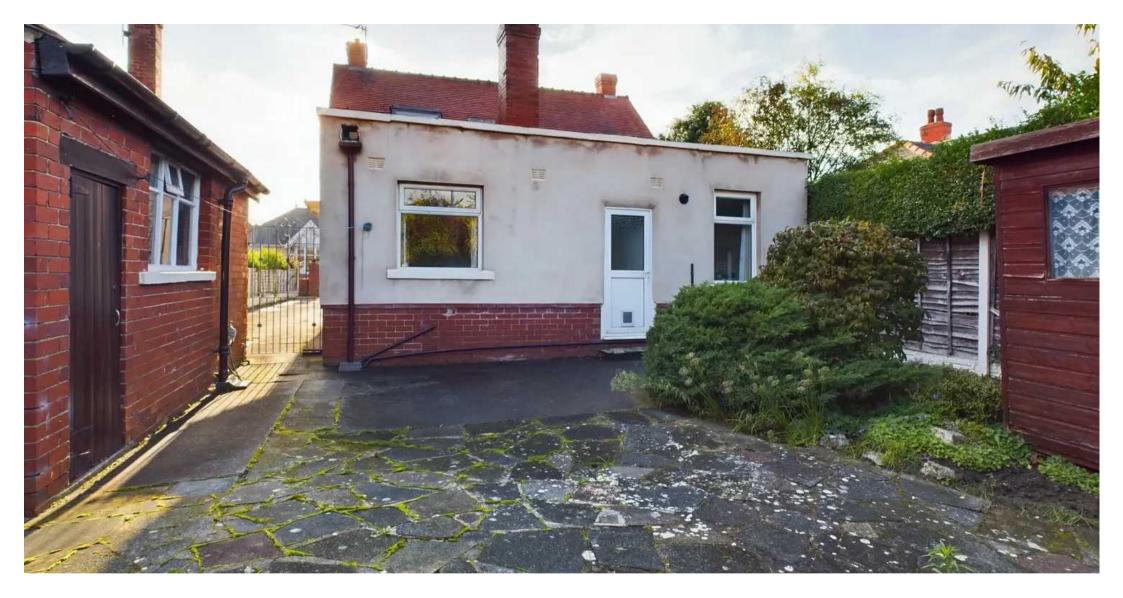

## REAR GARDEN

Enclosed paved rear garden.

# OFF ROAD

3 Parking Spaces

Driveway provides off road parking and access to Garage.