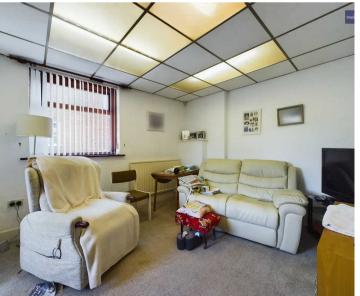

# Living Room

Sealed unit double glazed window to the side elevation, radiator, wall mounted gas fire, archway leading into kitchen.