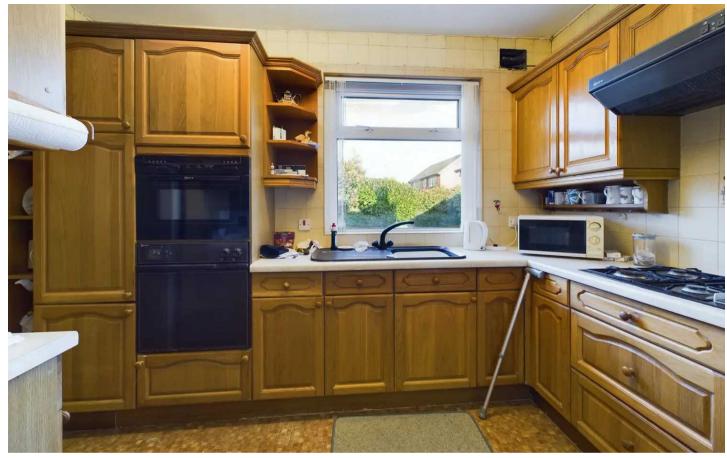

## Kitchen

Fitted with a matching range of base and eye level units with single drainer sink, built-in Neff double electric oven and four ring gas hob with extractor hood over, space for fridge freezer. UPVC double glazed window to the rear elevation.