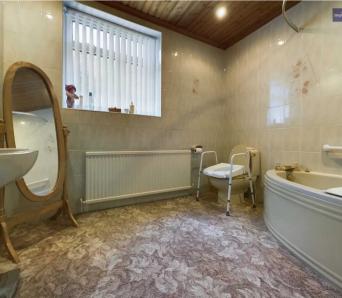

#### **Bathroom**

Fitted with a three-piece champagne coloured suite comprising corner bath with shower over, pedestal wash hand basin and low flush WC. Full height tiling to all walls, radiator and UPVC double glazed window to the side elevation.