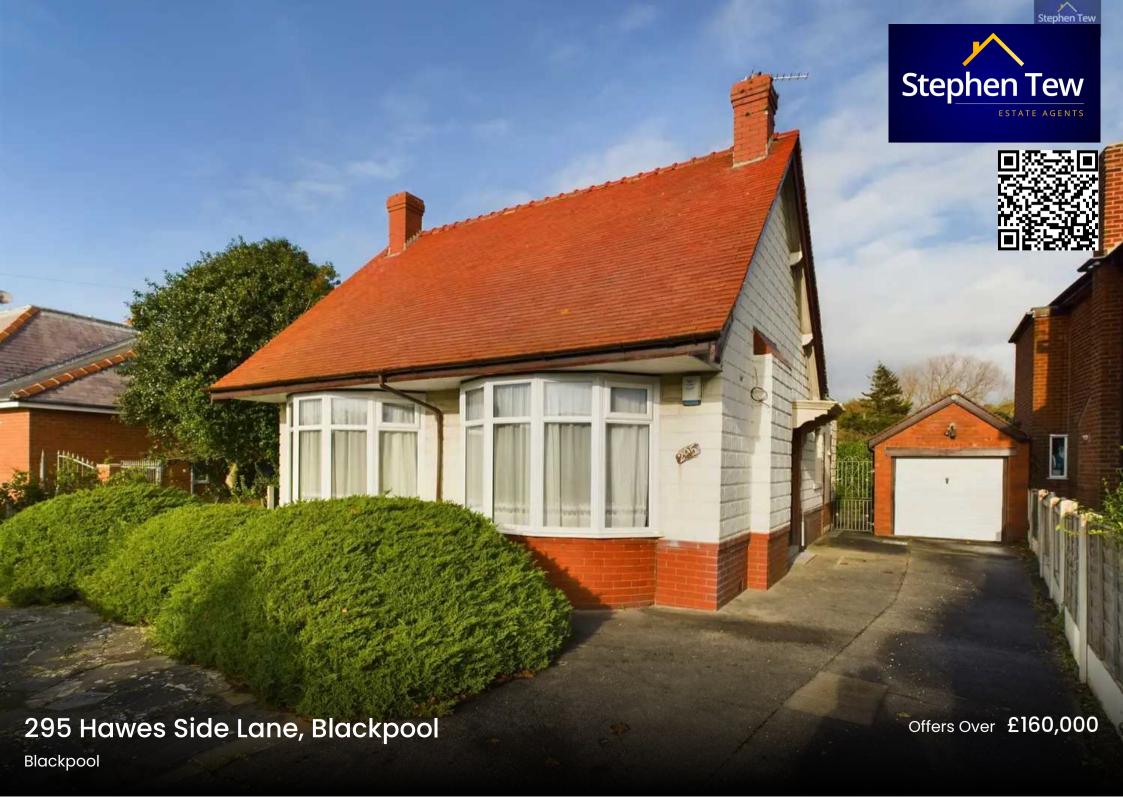

# 295 Hawes Side Lane

Marton, Blackpool

The property on offer is a detached true bungalow, nestled in a popular location that will make you feel right at home. Although it requires a little bit of updating and modernising, this little gem has great potential waiting to be unlocked.

When it comes to practicality, this property checks all the boxes. Warm up during chilly evenings with the gas central heating system and enjoy the benefits of double glazing that keeps the elements at bay. The driveway provides ample off-road parking, leading you to a convenient garage. And let's not forget about the enclosed rear garden, where you can create your own little oasis and enjoy some fresh air.

Speaking of the garage, it's more than just a place to park your car. It's a brick-built structure with an up and over door that not only keeps your vehicle safe and secure but also offers additional storage space. With power and light already connected, you have the flexibility to use it for a variety of purposes.

## FRONT GARDEN

Mature front garden area with wrought iron gates providing access to driveway leading to garage.

# OFF ROAD

3 Parking Spaces

Driveway provides off road parking and access to Garage.