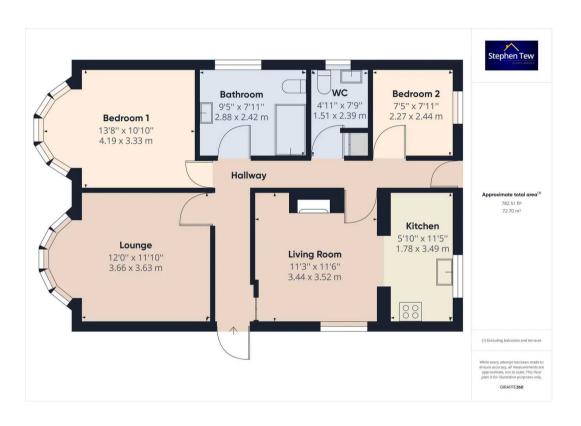

As you step through the front door, you are greeted by an L-shaped entrance hall that leads you into the heart of the home. The property boasts a lounge and a separate living room, connected by an archway that guides you straight into the kitchen. With two bedrooms, a bathroom, and a separate WC/utility room, this bungalow has all the essential spaces you need to live comfortably.

## Hallway

L-shaped entrance hallway with built-in meter cupboard, radiator and access to the loft. UPVC double glazed door leads to rear garden.

## Lounge

UPVC double glazed walk-in bay window to the front elevation, fitted gas fire set in surround, radiator.

#### Bedroom 1

UPVC double glazed walk-in bay window to the front elevation, fitted with a range of wardrobes, radiator.

#### **Bathroom**

Fitted with a three-piece champagne coloured suite comprising corner bath with shower over, pedestal wash hand basin and low flush WC. Full height tiling to all walls, radiator and UPVC double glazed window to the side elevation.

### WC

Fitted with a two piece suite, comprising Wash hand basin and low flush WC, plumbed for automatic washing machine, radiator, full height tiling to all walls. Built-in linen cupboard. UPVC double opaque glazed window to the side elevation.

### Bedroom 2

UPVC double glazed window to the rear elevation, radiator, built-in cupboard housing the combination boiler.

# Living Room

Sealed unit double glazed window to the side elevation, radiator, wall mounted gas fire, archway leading into kitchen.

## Kitchen

Fitted with a matching range of base and eye level units with single drainer sink, built-in Neff double electric oven and four ring gas hob with extractor hood over, space for fridge freezer. UPVC double glazed window to the rear elevation.