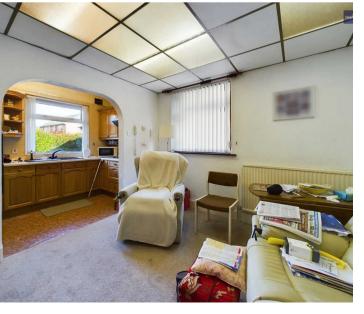

# Living Room

Sealed unit double glazed window to the side elevation, radiator, wall mounted gas fire, archway leading into kitchen.