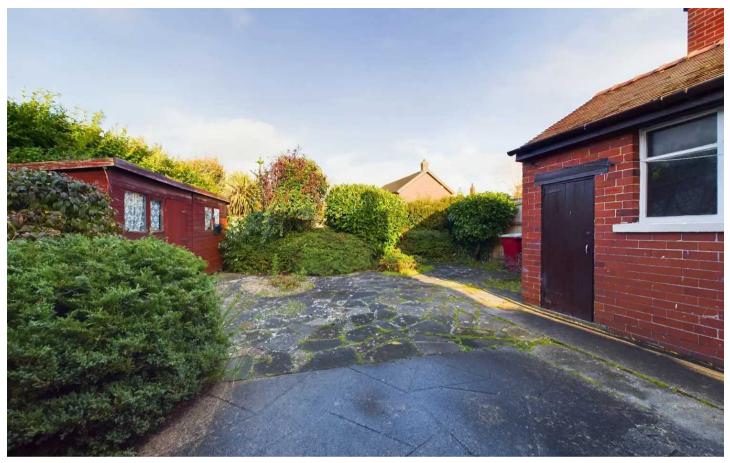

When it comes to practicality, this property checks all the boxes. Warm up during chilly evenings with the gas central heating system and enjoy the benefits of double glazing that keeps the elements at bay. The driveway provides ample off-road parking, leading you to a convenient garage. And let's not forget about the enclosed rear garden, where you can create your own little oasis and enjoy some fresh air.

Speaking of the garage, it's more than just a place to park your car. It's a brick-built structure with an up and over door that not only keeps your vehicle safe and secure but also offers additional storage space. With power and light already connected, you have the flexibility to use it for a variety of purposes.

## GARAGE

Single Garage

Brick built garage with up and over door, power and light connected.