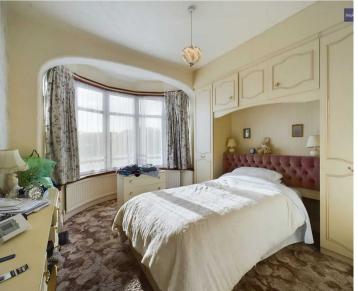

#### Bedroom 1

UPVC double glazed walk-in bay window to the front elevation, fitted with a range of wardrobes, radiator.