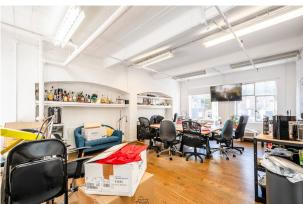

# 2nd Floor Office To Let, Hoxton Street, Shoreditch

520 sq ft

(48.31 sq m)

- Excellent natural light
- Flexible terms
- Great transport links
- Open plan layout
- Communal Meeting Room

#### Description

An attractive second floor office in a Shoreditch warehouse conversion adjacent to Hoxton Square. Predominantly open plan but with scope to create a meeting room at one end of the unit. The space benefits from excellent natural light and a clean, modern feel.