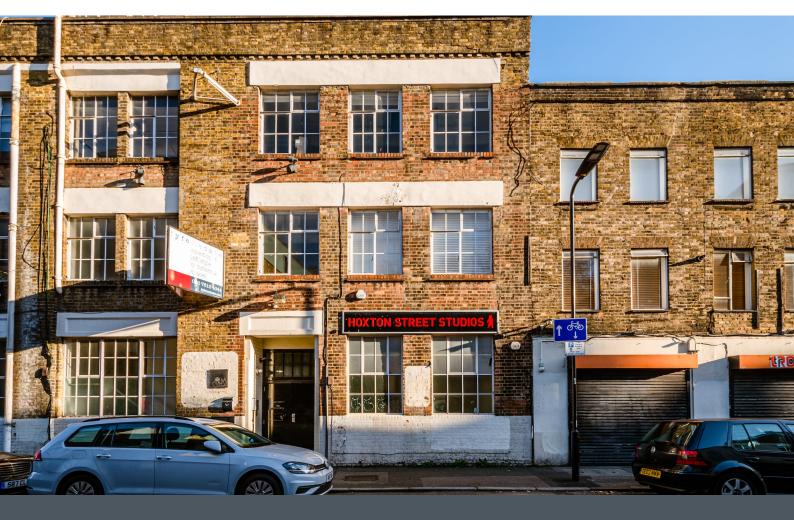

# 2.08 Hoxton Street Studios

12-18 Hoxton Street, Shoreditch, N1 6NG

#### Description

An attractive second floor office in a Shoreditch warehouse conversion adjacent to Hoxton Square. Predominantly open plan but with scope to create a meeting room at one end of the unit. The space benefits from excellent natural light and a clean, modern feel.

#### Location

Shoreditch is home to variety of occupiers making it an ideal location for many creative companies. Nearby restaurants include Tramshed, The Merchants Tavern, Blacklock and The Clove Club along with a selection of other lunch spots. Old Street Underground, Liverpool Street Station and Shoreditch High Street Overground are all a short walk away offering plenty of options for commuters providing swift access into the City and Central London.