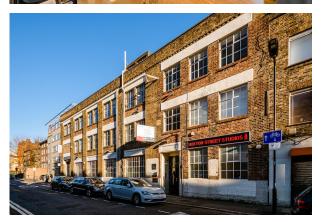

# 2.08 Hoxton Street Studios

12-18 Hoxton Street, Shoreditch, N1 6NG

#### Description

An attractive second floor office in a Shoreditch warehouse conversion adjacent to Hoxton Square. Predominantly open plan but with scope to create a meeting room at one end of the unit. The space benefits from excellent natural light and a clean, modern feel.

#### Location

Shoreditch is home to variety of occupiers making it an ideal location for many creative companies. Nearby restaurants include Tramshed, The Merchants Tavern, Blacklock and The Clove Club along with a selection of other lunch spots. Old Street Underground, Liverpool Street Station and Shoreditch High Street Overground are all a short walk away offering plenty of options for commuters providing swift access into the City and Central London.