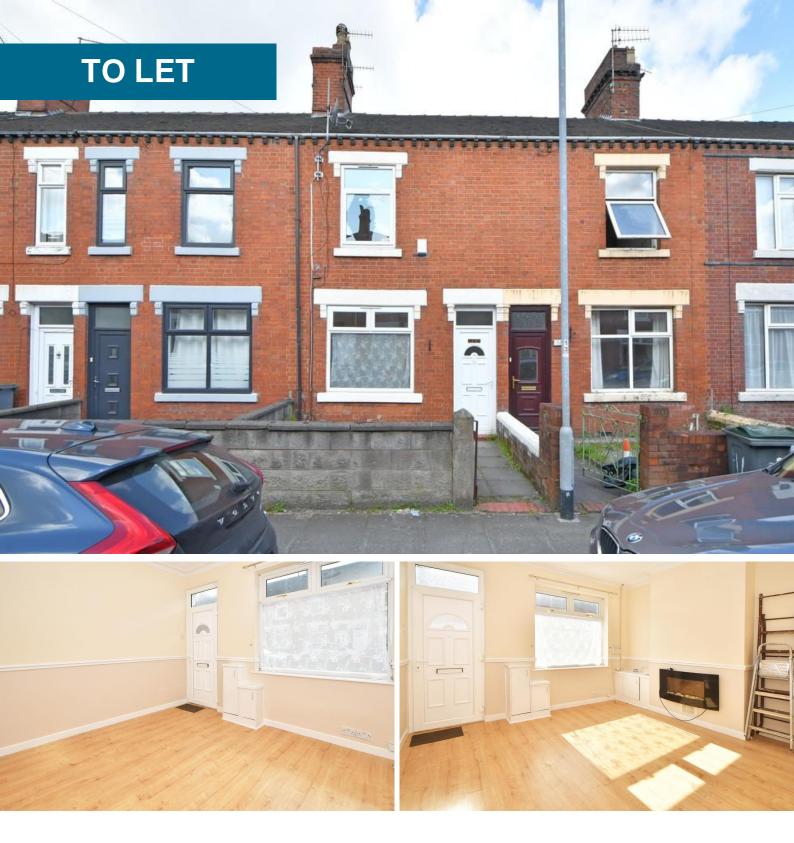

## **Greengates Street, Tunstall**

2 Bedrooms, 1 Bathroom, Mid Terraced House

## **Greengates Street, Tunstall**

Mid Terraced House, 2 bedroom, 1 bathroom

£650 pcm

Date available: 18th November 2023

Deposit: £750 Unfurnished

Council Tax band: A

- 2 Bedroom terraced house
- Lounge
- Dining room
- Kitchen
- Bathroom
- Council tax band A
- Good order throughout