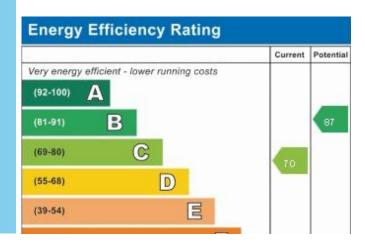

## **Greengates Street, Tunstall**

Mid Terraced House, 2 bedroom, 1 bathroom

£650 pcm

Date available: 18th November 2023

Deposit: £750 Unfurnished

Council Tax band: A

- 2 Bedroom terraced house
- Lounge
- Dining room
- Kitchen
- Bathroom
- Council tax band A
- Good order throughout