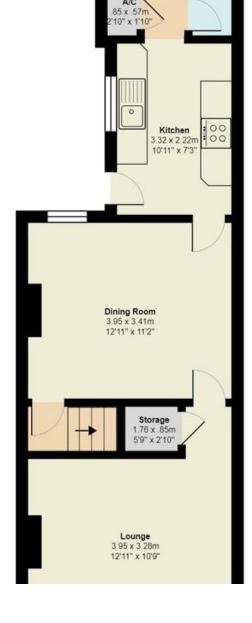

## **Greengates Street, Tunstall**

Mid Terraced House, 2 bedroom, 1 bathroom

£650 pcm

Date available: 18th November 2023

Deposit: £750 Unfurnished

Council Tax band: A

- 2 Bedroom terraced house
- Lounge
- Dining room
- Kitchen
- Bathroom
- Council tax band A
- Good order throughout