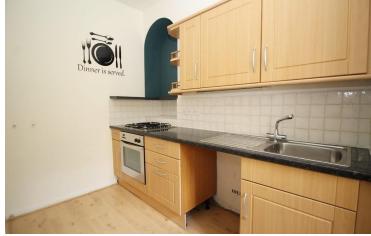

The spacious studio room has that typical high period ceiling with decorative moldings, cornicing and benefits from a large bay window allowing plentiful sunlight in. The separate kitchen and bathroom are both in good condition making this property ideal for someone to move straight into or rent out immediately without having to lift a finger!

#### GROUND FLOOR

ENTRANCE HALL

BATHROOM

SEPARATE KITCHEN 11' 8" x 8' 0" (3.56m x 2.44m)

OPEN PLAN BAY FRONTED STUDIO ROOM 15' 2" x 13' 5" (4.62m x 4.09m)