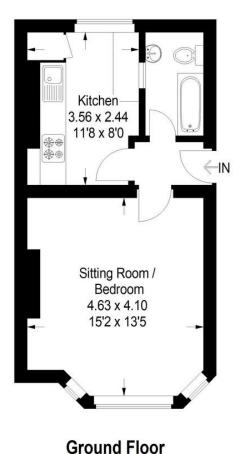

### Bloomsbury Place, Brighton, BN2 1DB

Approximate Gross Internal Area 33.9 sq m / 365 sq ft

Illustration for identification purposes only, measurements are approximate, not to scale. Imageplansurveys @ 2020

### Accommodation

#### GROUND FLOOR

ENTRANCE HALL

BATHROOM

SEPARATE KITCHEN 11' 8" x 8' 0" (3.56m x 2.44m)

OPEN PLAN BAY FRONTED STUDIO ROOM 15' 2" x 13' 5" (4.62m x 4.09m)