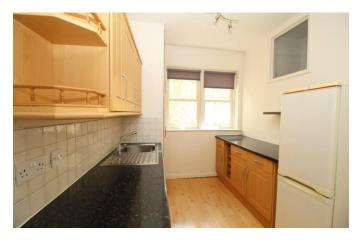

The spacious studio room has that typical high period ceiling with decorative moldings, cornicing and benefits from a large bay window allowing plentiful sunlight in. The separate kitchen and bathroom are both in good condition making this property ideal for someone to move straight into or rent out immediately without having to lift a finger!

#### GROUND FLOOR

ENTRANCE HALL

BATHROOM

SEPARATE KITCHEN 11' 8" x 8' 0" (3.56m x 2.44m)

OPEN PLAN BAY FRONTED STUDIO ROOM 15' 2" x 13' 5" (4.62m x 4.09m)