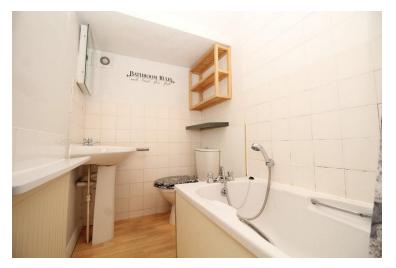

The spacious studio room has that typical high period ceiling with decorative moldings, cornicing and benefits from a large bay window allowing plentiful sunlight in. The separate kitchen and bathroom are both in good condition making this property ideal for someone to move straight into or rent out immediately without having to lift a finger!

#### GROUND FLOOR

ENTRANCE HALL

BATHROOM

SEPARATE KITCHEN 11' 8" x 8' 0" (3.56m x 2.44m)

OPEN PLAN BAY FRONTED STUDIO ROOM 15' 2" x 13' 5" (4.62m x 4.09m)