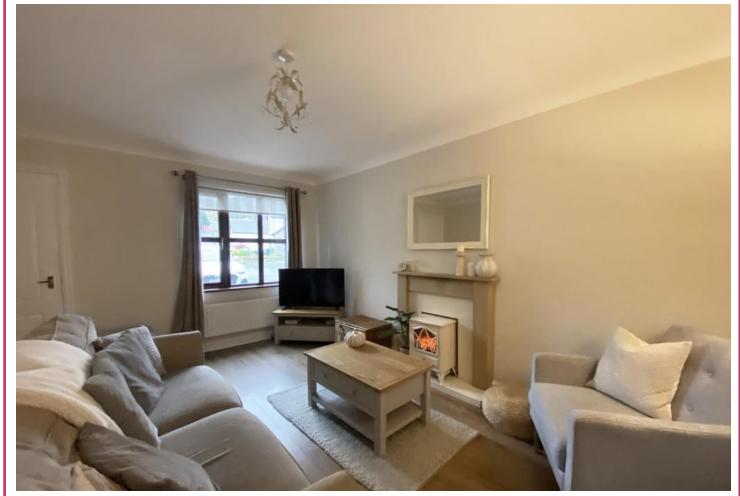

# LOUNGE

14' 7" x 12' 4" (4.44m x 3.76m)

UPVC double glazed window to front, two radiators, stairs to first floor and ceiling light point. Electric wood burning style stove set to hearth with wooden mantle and surround. Under stairs storage and door to kitchen.