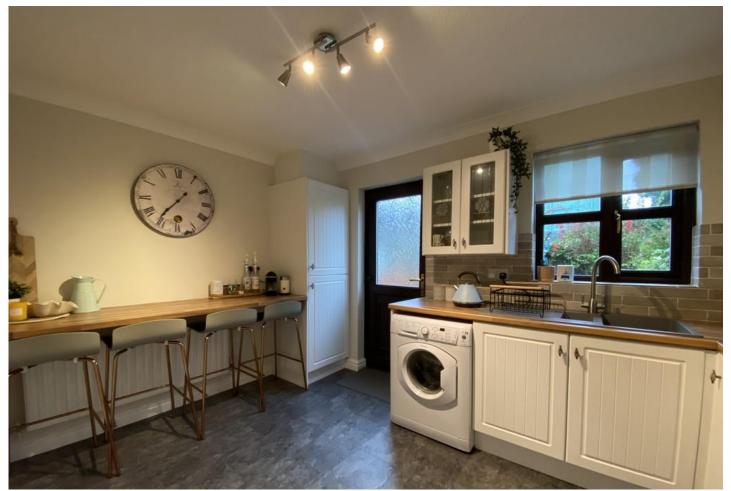

#### KITCHEN

9' 2" x 12' 4" (2.79m x 3.76m)

Fitted with a range of base, wall and drawer units with worktop over incorporating one and a half bowl sink and drainer with swan neck mixer tap. Integrated oven and hob with stainless steel backsplash and cooker hood over. Space for freestanding upright fridge/freezer and plumbing and space for washing machine. Section of worktop creating a handy bar seating area. Moveable spots to ceiling, tiled splash backs and radiator. UPVC double glazed window to rear and PVC door with opaque glazed inserts to rear garden. Wall mounted combi boiler to cupboard and with shelving under.