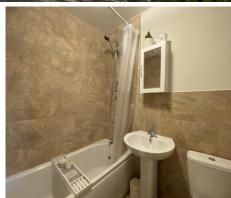

## **BATHROOM**

6' 2" x 5' 5" (1.88m x 1.65m)

Fitted with a modern three piece suite comprising of panelled bath with shower over, pedestal wash hand basin and low level, dual flush WC. Tiled floor, tiling to walls to half way height and wet areas. Ceiling light point, extractor and radiator.