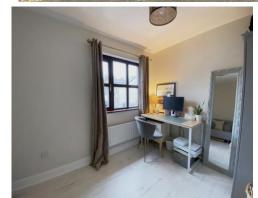

#### **BEDROOM**

9' 4" x 12' 4" (2.84m x 3.76m)

Good sized double room with two uPVC double glazed windows to rear, ceiling light point and radiator.

#### **BEDROOM**

9' 4" x 12' 4" (2.84m x 3.76m)

Further double room with uPVC double glazed window to front, radiator and ceiling light point. Over stairs cupboard with shelving and hanging space.