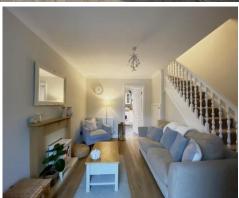

# LOUNGE

14' 7" x 12' 4" (4.44m x 3.76m)

UPVC double glazed window to front, two radiators, stairs to first floor and ceiling light point. Electric wood burning style stove set to hearth with wooden mantle and surround. Under stairs storage and door to kitchen.