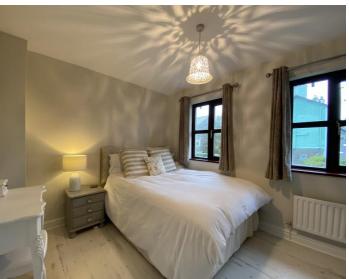

#### **BEDROOM**

9' 4" x 12' 4" (2.84m x 3.76m)

Good sized double room with two uPVC double glazed windows to rear, ceiling light point and radiator.

#### **BEDROOM**

9' 4" x 12' 4" (2.84m x 3.76m)

Further double room with uPVC double glazed window to front, radiator and ceiling light point. Over stairs cupboard with shelving and hanging space.