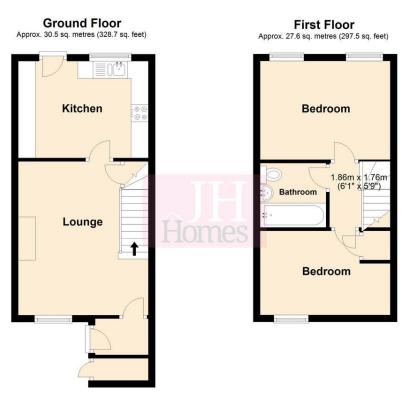

Total area: approx. 58.2 sq. metres (626.2 sq. feet)

# LOUNGE

14' 7" x 12' 4" (4.44m x 3.76m)

UPVC double glazed window to front, two radiators, stairs to first floor and ceiling light point. Electric wood burning style stove set to hearth with wooden mantle and surround. Under stairs storage and door to kitchen.

#### KITCHEN

9' 2" x 12' 4" (2.79m x 3.76m)

Fitted with a range of base, wall and drawer units with worktop over incorporating one and a half bowl sink and drainer with swan neck mixer tap. Integrated oven and hob with stainless steel backsplash and cooker hood over. Space for freestanding upright fridge/freezer and plumbing and space for washing machine. Section of worktop creating a handy bar seating area. Moveable spots to ceiling, tiled splash backs and radiator. UPVC double glazed window to rear and PVC door with opaque glazed inserts to rear garden. Wall mounted combi boiler to cupboard and with shelving under.

### FIRST FLOOR LANDING

Ceiling light point, loft access and access to bedrooms and bathroom.

#### **BEDROOM**

9' 4" x 12' 4" (2.84m x 3.76m)

Good sized double room with two uPVC double glazed windows to rear, ceiling light point and radiator.

#### **BEDROOM**

9' 4" x 12' 4" (2.84m x 3.76m)

Further double room with uPVC double glazed window to front, radiator and ceiling light point. Over stairs cupboard with shelving and hanging space.

## **BATHROOM**

6' 2" x 5' 5" (1.88m x 1.65m)

Fitted with a modern three piece suite comprising of panelled bath with shower over, pedestal wash hand basin and low level, dual flush WC. Tiled floor, tiling to walls to half way height and wet areas. Ceiling light point, extractor and radiator.