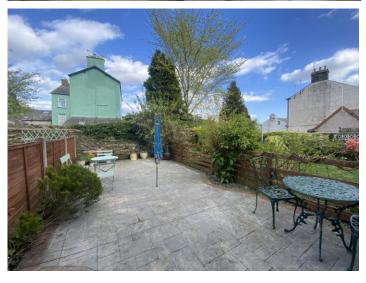

# **EXTERIOR**

To the front of the property is a block paved driveway with space for two vehicles, paved pathway to the front door as well as an easy to maintain garden area with small fir trees. To the side of the front door is a storage cupboard perfect for small garden tools, recycling bins and houses the gas meter. To the rear is a low maintenance garden, fully enclosed with some beds for plants and stone chippings. Space for storage and seating.