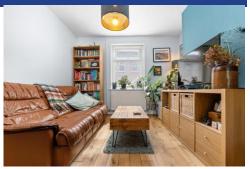

#### LOUNGE/DINER

21' 11" x 10' 6" (6.69m x 3.22 into alcovem)
Smooth walls and ceiling with three central light pendants and finished with engineered oak flooring. Upvc double glazed window to front and rear with fitted blinds. Two central chimney breasts with alcoves either side. (One of which can be re opened and used) Under stair storage cupboard and door leading to kitchen.