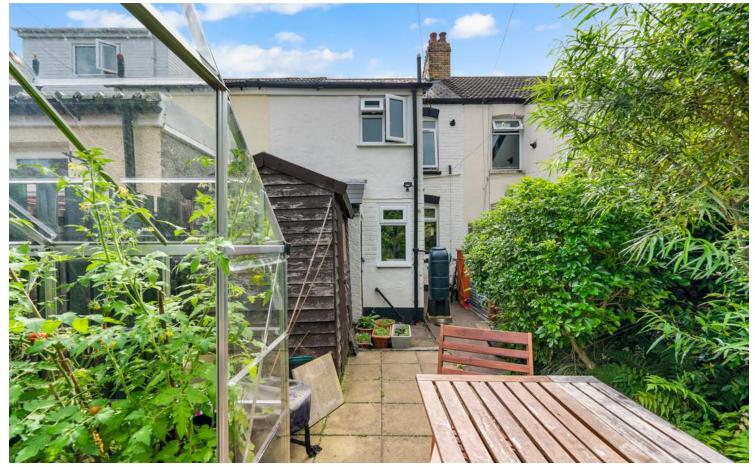

#### **OUTSIDE**

An enclosed garden can be found to the rear offering a combination of paving and artificial grass with a fence surround. A boarder of plants and trees can be found to the single side of the garden with a range of potted plants and shrubbery. Rear garden gate provides access to rear lane. Garden shed to remain. Additional single storage cupboard adjacent to the property ideal for garden tools etc.