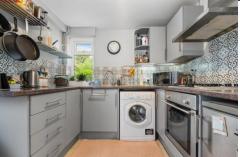

#### **KITCHEN**

7' 9" x 8' 11" (2.38m x 2.73m)

Fitted with a range of base and eye level units with laminate worktops over. Inset stainless steel sink unit plus drainer. Built in oven with four ring gas hob and cooker hood over. Space for under counter fridge, freezer and washing machine. Tiled splash back with tiled flooring and smooth ceiling to finish with a central light pendant. Upvc double glazed window to rear and door to side.