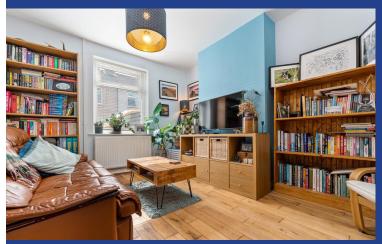

#### LOUNGE/DINER

21' 11" x 10' 6" (6.69m x 3.22 into alcovem)
Smooth walls and ceiling with three central light pendants and finished with engineered oak flooring. Upvc double glazed window to front and rear with fitted blinds. Two central chimney breasts with alcoves either side. (One of which can be re opened and used) Under stair storage cupboard and door leading to kitchen.