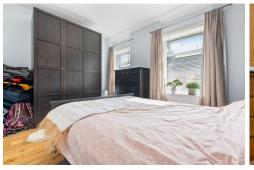

#### **BEDROOM ONE**

13' 3" x 10' 1" (4.06 into alcovem x 3.09m)

Smooth walls and ceiling with a central light pendant and engineered oak flooring to finish. Upvc double glazed window to front x2 with fitted blinds.

#### **BEDROOM TWO**

11' 1" x 6' 9" (3.39m x 2.06m)

Smooth walls and ceiling with a central light pendant and engineered oak flooring to finish. 2 built in storage cupboards, one of which houses the combi boiler. Upvc double glazed window to rear.