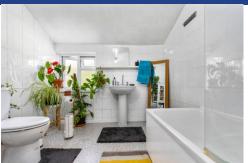

#### **BATHROOM**

Fitted with a three piece bathroom suite comprising bath with fitted shower screen and shower over, WC and wash hand basin. Tiled walls with smooth ceiling and vinyl flooring to finish. Upvc double glazed obscure window to rear.