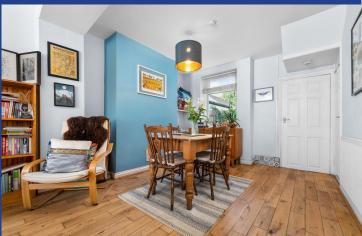

#### LOUNGE/DINER

21' 11" x 10' 6" (6.69m x 3.22 into alcovem)
Smooth walls and ceiling with three central light pendants and finished with engineered oak flooring. Upvc double glazed window to front and rear with fitted blinds. Two central chimney breasts with alcoves either side. (One of which can be re opened and used) Under stair storage cupboard and door leading to kitchen.