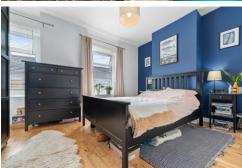

#### **BEDROOM ONE**

13' 3" x 10' 1" (4.06 into alcovem x 3.09m)

Smooth walls and ceiling with a central light pendant and engineered oak flooring to finish. Upvc double glazed window to front x2 with fitted blinds.

#### **BEDROOM TWO**

11' 1" x 6' 9" (3.39m x 2.06m)

Smooth walls and ceiling with a central light pendant and engineered oak flooring to finish. 2 built in storage cupboards, one of which houses the combi boiler. Upvc double glazed window to rear.