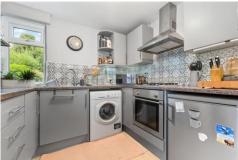

#### **KITCHEN**

7' 9" x 8' 11" (2.38m x 2.73m)

Fitted with a range of base and eye level units with laminate worktops over. Inset stainless steel sink unit plus drainer. Built in oven with four ring gas hob and cooker hood over. Space for under counter fridge, freezer and washing machine. Tiled splash back with tiled flooring and smooth ceiling to finish with a central light pendant. Upvc double glazed window to rear and door to side.