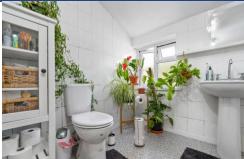

#### **BATHROOM**

Fitted with a three piece bathroom suite comprising bath with fitted shower screen and shower over, WC and wash hand basin. Tiled walls with smooth ceiling and vinyl flooring to finish. Upvc double glazed obscure window to rear.