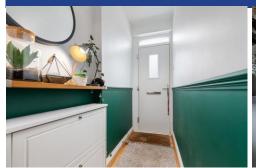

#### HALL

6' 9" x 2' 11" (2.08m x 0.90m)

Enter into hall via composite front door. Smooth walls and ceiling finished with engineered oak flooring. Door leading to lounge/ dining room.