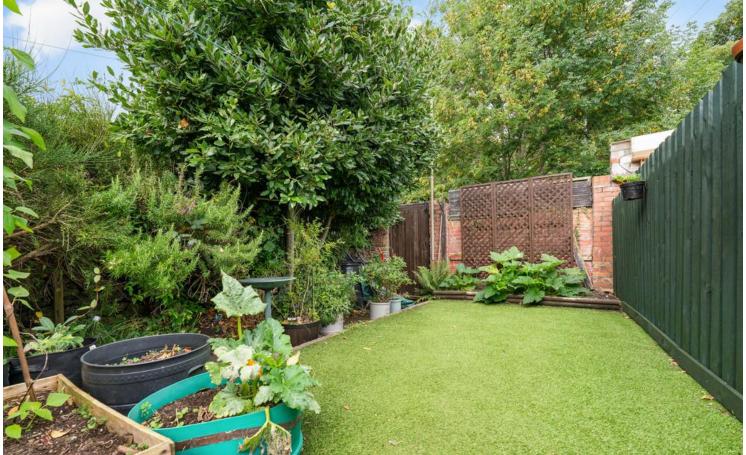

#### **OUTSIDE**

An enclosed garden can be found to the rear offering a combination of paving and artificial grass with a fence surround. A boarder of plants and trees can be found to the single side of the garden with a range of potted plants and shrubbery. Rear garden gate provides access to rear lane. Garden shed to remain. Additional single storage cupboard adjacent to the property ideal for garden tools etc.