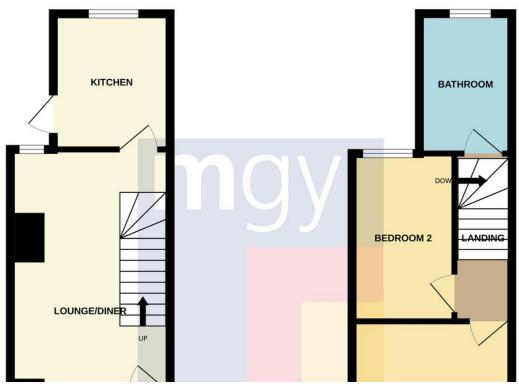

#### HALL

6' 9" x 2' 11" (2.08m x 0.90m)

Enter into hall via composite front door. Smooth walls and ceiling finished with engineered oak flooring. Door leading to lounge/ dining room.

#### LOUNGE/DINER

21' 11" x 10' 6" (6.69m x 3.22 into alcovem)
Smooth walls and ceiling with three central light pendants and finished with engineered oak flooring. Upvc double glazed window to front and rear with fitted blinds. Two central chimney breasts with alcoves either side. (One of which can be re opened and used) Under stair storage cupboard and door leading to kitchen.

#### **KITCHEN**

7' 9" x 8' 11" (2.38m x 2.73m)

Fitted with a range of base and eye level units with laminate worktops over. Inset stainless steel sink unit plus drainer. Built in oven with four ring gas hob and cooker hood over. Space for under counter fridge, freezer and washing machine. Tiled splash back with tiled flooring and smooth ceiling to finish with a central light pendant. Upvc double glazed window to rear and door to side.

#### **LANDING**

Smooth walls and ceiling with a central light pendant and a combination of carpeted and engineered wood flooring. Doors leading to both bedrooms and bathroom. Loft hatch provide access to loft storage.

#### **BEDROOM ONE**

13' 3" x 10' 1" (4.06 into alcovem x 3.09m)

Smooth walls and ceiling with a central light pendant and engineered oak flooring to finish. Upvc double glazed window to front x2 with fitted blinds.

#### **BEDROOM TWO**

11' 1" x 6' 9" (3.39m x 2.06m)

Smooth walls and ceiling with a central light pendant and engineered oak flooring to finish. 2 built in storage cupboards, one of which houses the combi boiler. Upvc double glazed window to rear.

#### **BATHROOM**

Fitted with a three piece bathroom suite comprising bath with fitted shower screen and shower over, WC and wash hand basin. Tiled walls with smooth ceiling and vinyl flooring to finish. Upvc double glazed obscure window to rear.

### LLandaff North, Cardiff, CF14 2JP

GROUND FLOOR 1ST FLOOR