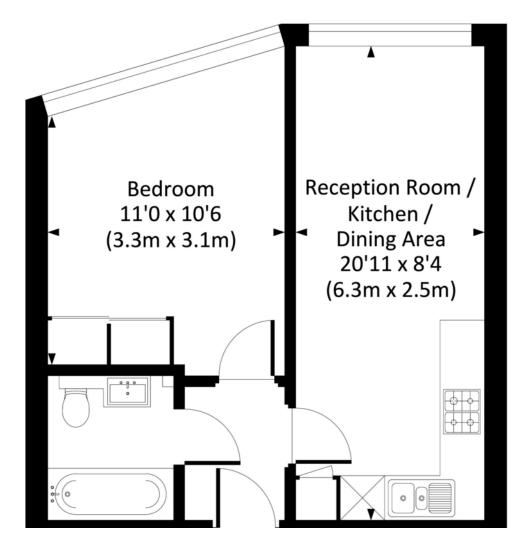

## 

- Brand New Apartment
- Open Plan Kitchen/Lounge
- Modern Neutral Décor
- Double Bedroom



Flat 3, Bains Apartments, High Road Ilford, IG3 8EG

£1,400 pcm Fees Apply





### Flat 3, Bains Apartments, High Road, Ilford, IG3 8EG





## **Property Description**

%full\_description\_title[b,br,#0a3646]\_dim[i]%





#### Viewings

By Appointment only

#### Council Tax Band

Band

Local Authority

#### **Registered** Office

Suite C, 36-40 Copperfield Road, London, E3 4RR /08050057



mydeposits.co.ukThe Property<br/>Ombudsman<br/>find your happyrightmove Δ<br/>find your happyZOOPIC.co.ukPrimeLocation

www.netlettings.com management@netlettings.com 020 8981 5551

# Agents Note: Whilst every care has been taken to prepare these particulars, they are for guidance purposes only. All measurements are approximate are for general guidance purposes only and whilst every care has been taken to ensure their accuracy, they should not be relied upon and potential tenants are advised to recheck the measurements.