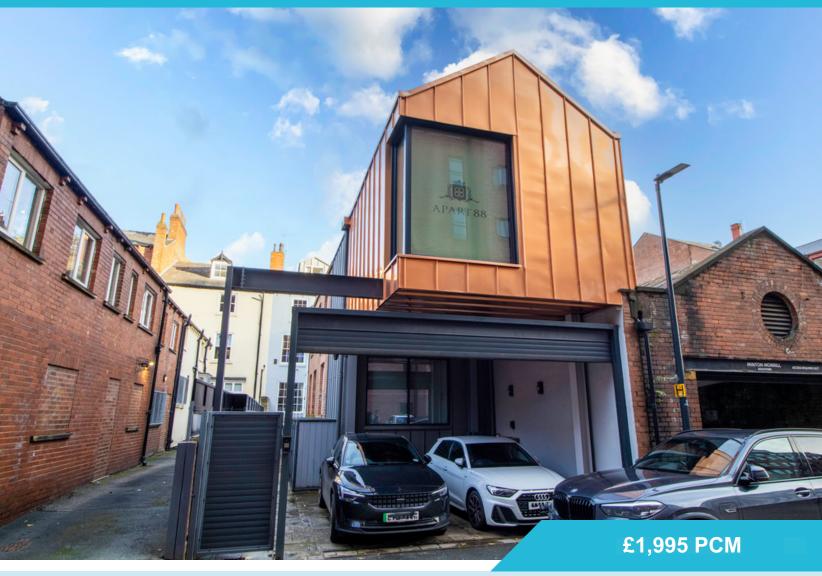

## 13 Somers Street, Leeds, LS1 2RG

\*\* UNIQUE TWO BEDROOM TOWN HOUSE \*\*
ARRANGED OVER THREE FLOORS \*\*
PRESENTED TO AN INCREDIBLY HIGH
STANDARD \*\*

Zenko Properties are delighted to present this unique two-bedroom town house. This exclusive property is arranged over three floors and located moments from Park Square and the Headrow; an ideal position for access to the train station, business district and universities. This home is presented to an incredibly high standard with high specification fixtures, fittings and furnishings throughout. The ground floor features an open plan living area with well equipped kitchen as well as additional WC. The first and second floors have spacious bedrooms, each with the benefit of luxurious ensuite bathrooms, built-in wardrobes and wall mounted televisions.