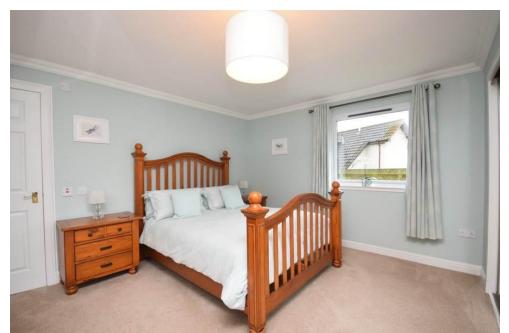

There is a large double principal bedroom with built in wardrobes, space for a dressing area and a tastefully decorated ensuite shower room. Two further double bedrooms, one with an en-suite shower room. There is also a family bathroom.

### Property Room sizes

HALL

LOUNGE

16' 5" x 10' 9" (5m x 3.28m)

KITCHEN

14'5" x 7'8" (4.39m x 2.34m)

UTILITY ROOM

9' x 7' 6" (2.74m x 2.29m)

**SUN ROOM** 

14' 1" x 10' 1" (4.29m x 3.07m)

**BEDROOM** 

14' 6" x 13' 5" (4.42m x 4.09m)

**ENSUITE** 

6' x 5' 8" (1.83m x 1.73m)

**BEDROOM** 

9'9" x 7'8" (2.97m x 2.34m)