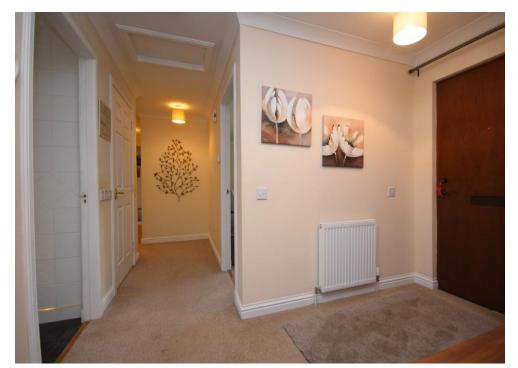

## Property Summary

Next home are delighted to bring to the market this spacious 3 bedroom detached bungalow situated in the quiet market town of Alyth.

This property is ideal for a range of buyers and have been extended to create well-presented accommodation comprising entrance hall, spacious lounge with space for a variety of free standing furniture, fully fitted galley style kitchen leading to a dining room with woodburning stove and patio doors to the rear decking and utility room with underfloor heating.

### Property Room sizes

HALL

LOUNGE

16' 5" x 10' 9" (5m x 3.28m)

KITCHEN

14'5" x 7'8" (4.39m x 2.34m)

UTILITY ROOM

9' x 7' 6" (2.74m x 2.29m)