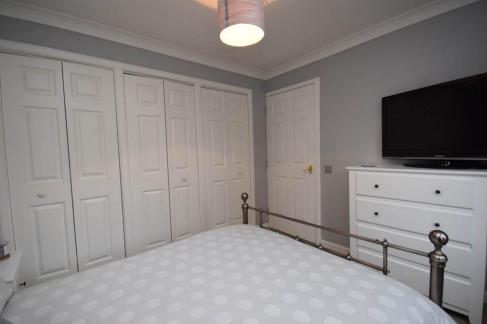

There is a large double principal bedroom with built in wardrobes, space for a dressing area and a tastefully decorated ensuite shower room. Two further double bedrooms, one with an en-suite shower room. There is also a family bathroom.

**SUN ROOM** 

14' 1" x 10' 1" (4.29m x 3.07m)

**BEDROOM** 

14' 6" x 13' 5" (4.42m x 4.09m)

**ENSUITE** 

6' x 5' 8" (1.83m x 1.73m)

**BEDROOM** 

9'9" x 7'8" (2.97m x 2.34m)