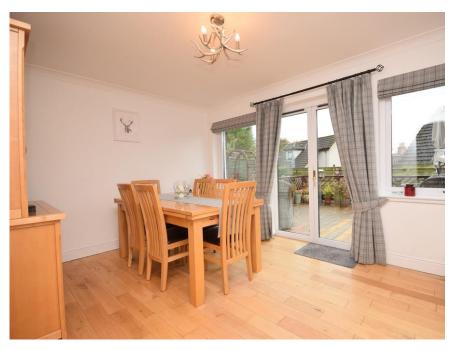

## Property Summary

Next home are delighted to bring to the market this spacious 3 bedroom detached bungalow situated in the quiet market town of Alyth.

This property is ideal for a range of buyers and have been extended to create well-presented accommodation comprising entrance hall, spacious lounge with space for a variety of free standing furniture, fully fitted galley style kitchen leading to a dining room with woodburning stove and patio doors to the rear decking and utility room with underfloor heating.

**SUN ROOM** 

14' 1" x 10' 1" (4.29m x 3.07m)

**BEDROOM** 

14' 6" x 13' 5" (4.42m x 4.09m)

**ENSUITE** 

6' x 5' 8" (1.83m x 1.73m)

**BEDROOM** 

9'9" x 7'8" (2.97m x 2.34m)