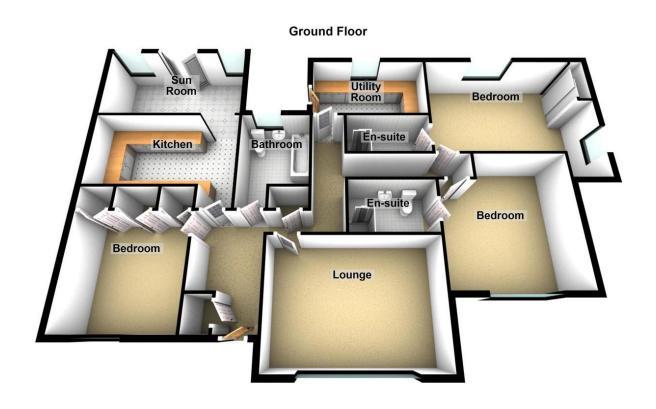

## Floorplans

### Property Room sizes

HALL

LOUNGE

16' 5" x 10' 9" (5m x 3.28m)

KITCHEN

14'5" x 7'8" (4.39m x 2.34m)

UTILITY ROOM

9' x 7' 6" (2.74m x 2.29m)

**SUN ROOM** 

14' 1" x 10' 1" (4.29m x 3.07m)

**BEDROOM** 

14' 6" x 13' 5" (4.42m x 4.09m)

**ENSUITE** 

6' x 5' 8" (1.83m x 1.73m)

**BEDROOM** 

9'9" x 7'8" (2.97m x 2.34m)

**ENSUITE** 

6'7" x 3'1" (2.01m x 0.94m)

**BEDROOM** 

10' 1" x 8' 9" (3.07m x 2.67m)

BATHROOM

10' 7" x 5' (3.23m x 1.52m)

PLEASE NOTE: These particulars whilst believed to be accurate are set out as a general outline only for guidance and do not constitute any part of an offer or contract intending, purchasers should not rely on them as statements or representations of fact, but must satisfy themselves by inspection or otherwise as to their accuracy. No person in this firm's employment has the authority to make or give representation or warranty in respect of the property. All room sizes are approximate and for general guidance only. They cannot be relied upon for fitting carpets, fumiture etc.