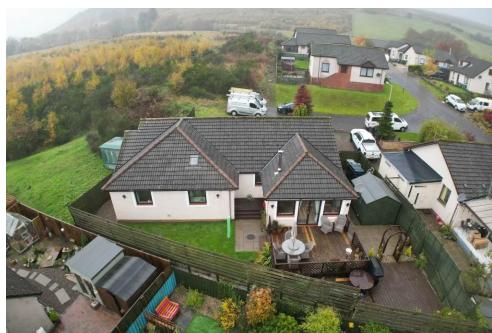

## Property Summary

Next home are delighted to bring to the market this spacious 3 bedroom detached bungalow situated in the quiet market town of Alyth.

This property is ideal for a range of buyers and have been extended to create well-presented accommodation comprising entrance hall, spacious lounge with space for a variety of free standing furniture, fully fitted galley style kitchen leading to a dining room with woodburning stove and patio doors to the rear decking and utility room with underfloor heating.

To the front there is off street parking for 2 cars via a graveled driveway.

To the rear there is fully enclosed garden with a large raised decking area ideal for outdoor dining and hosting in the summer months.