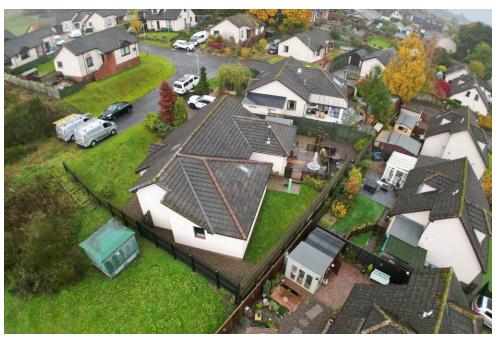

## Property Summary

Next home are delighted to bring to the market this spacious 3 bedroom detached bungalow situated in the quiet market town of Alyth.

This property is ideal for a range of buyers and have been extended to create well-presented accommodation comprising entrance hall, spacious lounge with space for a variety of free standing furniture, fully fitted galley style kitchen leading to a dining room with woodburning stove and patio doors to the rear decking and utility room with underfloor heating.

To the front there is off street parking for 2 cars via a graveled driveway.

To the rear there is fully enclosed garden with a large raised decking area ideal for outdoor dining and hosting in the summer months.