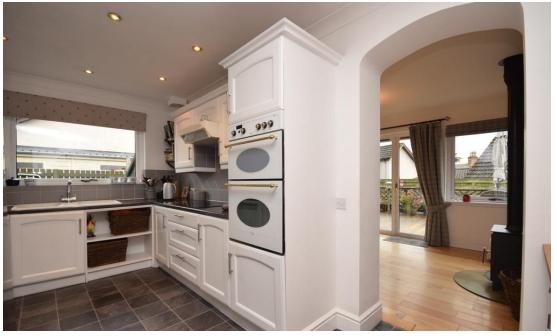

## Property Summary

Next home are delighted to bring to the market this spacious 3 bedroom detached bungalow situated in the quiet market town of Alyth.

This property is ideal for a range of buyers and have been extended to create well-presented accommodation comprising entrance hall, spacious lounge with space for a variety of free standing furniture, fully fitted galley style kitchen leading to a dining room with woodburning stove and patio doors to the rear decking and utility room with underfloor heating.

### Property Room sizes

HALL

LOUNGE

16' 5" x 10' 9" (5m x 3.28m)

KITCHEN

14'5" x 7'8" (4.39m x 2.34m)

UTILITY ROOM

9' x 7' 6" (2.74m x 2.29m)