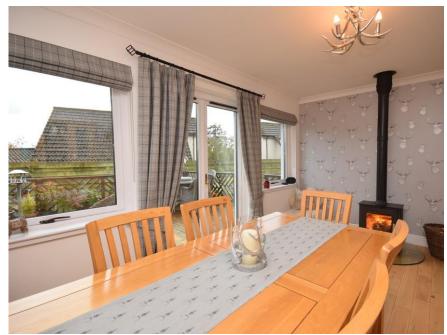

## Property Summary

Next home are delighted to bring to the market this spacious 3 bedroom detached bungalow situated in the quiet market town of Alyth.

This property is ideal for a range of buyers and have been extended to create well-presented accommodation comprising entrance hall, spacious lounge with space for a variety of free standing furniture, fully fitted galley style kitchen leading to a dining room with woodburning stove and patio doors to the rear decking and utility room with underfloor heating.

**SUN ROOM** 

14' 1" x 10' 1" (4.29m x 3.07m)

**BEDROOM** 

14' 6" x 13' 5" (4.42m x 4.09m)

**ENSUITE** 

6' x 5' 8" (1.83m x 1.73m)

**BEDROOM** 

9'9" x 7'8" (2.97m x 2.34m)