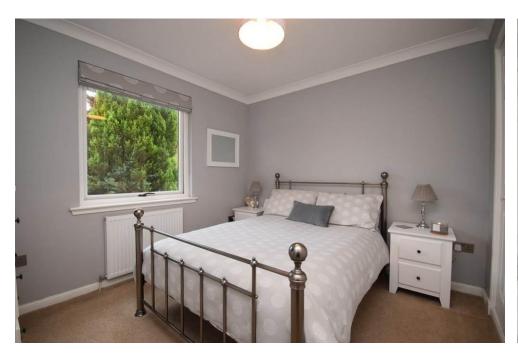

There is a large double principal bedroom with built in wardrobes, space for a dressing area and a tastefully decorated ensuite shower room. Two further double bedrooms, one with an en-suite shower room. There is also a family bathroom.

**SUN ROOM** 

14' 1" x 10' 1" (4.29m x 3.07m)

**BEDROOM** 

14' 6" x 13' 5" (4.42m x 4.09m)

**ENSUITE** 

6' x 5' 8" (1.83m x 1.73m)

**BEDROOM** 

9'9" x 7'8" (2.97m x 2.34m)