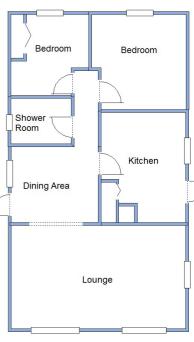

#### Accommodation & approximate room dimensions:

- Omar Park Home
- Kitchen: approx 12'7" x 9'3". Range of base and wall cupboards. Built-in high level double oven, hob & cooker hood (appliances untested). Space for fridge/freezer. Plumbing for washing machine. Gas fired boiler (untested). Door to garden
- Lounge: approx 19'4" x 11'9"max. Archway to:
- Dining Area: approx 8'5" x 9'7" Door to garden.
- Bedroom 1: approx 10'8" x 9'4"
- Bedroom 2: approx 9'8" x 9'5" overall. Fitted wardrobe & dresser unit.
- Shower Room: Large shower cubicle. Vanity wash basin & WC.
- PVCu Double-Glazing
- Gas Central Heating (system untested)
- Parking on Plot
- Delightful Patio Garden with Metal Shed and backing onto wooded copse.
- Age Restriction 50+
- No Pets