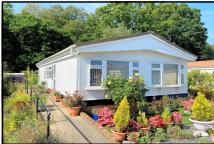

#### 2 Bedroom Park Home approx 36' x 20'

#### Accommodation & approximate room dimensions:

- Omar Park Home
- Kitchen: approx 12'7" x 9'3". Range of base and wall cupboards. Built-in high level double oven, hob & cooker hood (appliances untested). Space for fridge/freezer. Plumbing for washing machine. Gas fired boiler (untested). Door to garden
- Lounge: approx 19'4" x 11'9"max. Archway to:
- Dining Area: approx 8'5" x 9'7" Door to garden.
- Bedroom 1: approx 10'8" x 9'4"
- Bedroom 2: approx 9'8" x 9'5" overall. Fitted wardrobe & dresser unit.
- Shower Room: Large shower cubicle. Vanity wash basin & WC.
- PVCu Double-Glazing
- Gas Central Heating (system untested)
- Parking on Plot
- Delightful Patio Garden with Metal Shed and backing onto wooded copse.
- Age Restriction 50+
- No Pets