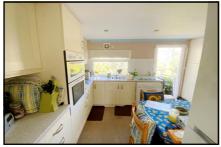

#### Accommodation & approximate room dimensions:

- Omar Park Home
- Kitchen: approx 12'7" x 9'3". Range of base and wall cupboards. Built-in high level double oven, hob & cooker hood (appliances untested). Space for fridge/freezer. Plumbing for washing machine. Gas fired boiler (untested). Door to garden
- Lounge: approx 19'4" x 11'9"max. Archway to:
- Dining Area: approx 8'5" x 9'7" Door to garden.
- Bedroom 1: approx 10'8" x 9'4"
- Bedroom 2: approx 9'8" x 9'5" overall. Fitted wardrobe & dresser unit.
- Shower Room: Large shower cubicle. Vanity wash basin & WC.
- PVCu Double-Glazing
- Gas Central Heating (system untested)
- Parking on Plot
- Delightful Patio Garden with Metal Shed and backing onto wooded copse.
- Age Restriction 50+
- No Pets