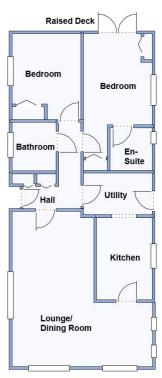

#### 2-Bedroom Park Home - approx 42' x 18'

Accommodation & approximate room dimensions:

- Omar Middleton circa 2019
- Hall: Cloaks Cupboard. Linen cupboard.
- Kitchen: approx 10' x 6'9". Range of floor & wall cupboards. Integrated fridge/freezer & dishwasher. Built-in oven & hob with cooker hood over.
- Utility Room: Cupboard housing combination boiler. Integrated washing machine & tumble dryer.
- Lounge/Dining Room: approx 18' x 17'max overall.
  Vaulted ceiling & Bay windows.
- Bedroom 1: approx 11'1" x 8'3". Fitted wardrobes.
- En-Suite Shower Room
- Bedroom 2: approx 10'5" x 8'3". Fitted wardrobes.
- Bathroom: Panelled bath with thermostatic shower over & screen fitted. Wash basin & WC.
- Gas Central Heating (system untested)
- PVCu Double-Glazing
- Delightful Patio Garden & RAISED DECK
- Parking on Plot
- Age Restriction 50+ Pets Considered
- Well maintained Residential Park in Semi-Rural Location adjacent to protected heathland. Near to Jurassic coastline.