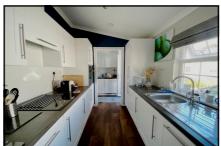

#### 2-Bedroom Park Home - approx 42' x 18'

Accommodation & approximate room dimensions:

- Omar Middleton circa 2019
- Hall: Cloaks Cupboard. Linen cupboard.
- Kitchen: approx 10' x 6'9". Range of floor & wall cupboards. Integrated fridge/freezer & dishwasher. Built-in oven & hob with cooker hood over.
- Utility Room: Cupboard housing combination boiler. Integrated washing machine & tumble dryer.
- Lounge/Dining Room: approx 18' x 17'max overall.
  Vaulted ceiling & Bay windows.
- Bedroom 1: approx 11'1" x 8'3". Fitted wardrobes.
- En-Suite Shower Room
- Bedroom 2: approx 10'5" x 8'3". Fitted wardrobes.
- Bathroom: Panelled bath with thermostatic shower over & screen fitted. Wash basin & WC.
- Gas Central Heating (system untested)
- PVCu Double-Glazing
- Delightful Patio Garden & RAISED DECK
- Parking on Plot
- Age Restriction 50+ Pets Considered
- Well maintained Residential Park in Semi-Rural Location adjacent to protected heathland. Near to Jurassic coastline.