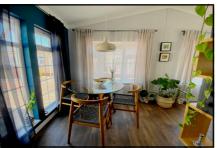

#### 2-Bedroom Park Home - approx 42' x 18'

Accommodation & approximate room dimensions:

- Omar Middleton circa 2019
- Hall: Cloaks Cupboard. Linen cupboard.
- Kitchen: approx 10' x 6'9". Range of floor & wall cupboards. Integrated fridge/freezer & dishwasher. Built-in oven & hob with cooker hood over.
- Utility Room: Cupboard housing combination boiler. Integrated washing machine & tumble dryer.
- Lounge/Dining Room: approx 18' x 17'max overall.
  Vaulted ceiling & Bay windows.
- Bedroom 1: approx 11'1" x 8'3". Fitted wardrobes.
- En-Suite Shower Room
- Bedroom 2: approx 10'5" x 8'3". Fitted wardrobes.
- Bathroom: Panelled bath with thermostatic shower over & screen fitted. Wash basin & WC.
- Gas Central Heating (system untested)
- PVCu Double-Glazing
- Delightful Patio Garden & RAISED DECK
- Parking on Plot
- Age Restriction 50+ Pets Considered
- Well maintained Residential Park in Semi-Rural Location adjacent to protected heathland. Near to Jurassic coastline.

# **Stylish Interior Design**

Pitch Fee: Approx £220 per month Subject to Annual Review Council Tax Band: 'A' Tenu

**Tenure: 1983 Mobile Homes Act Agreement** 