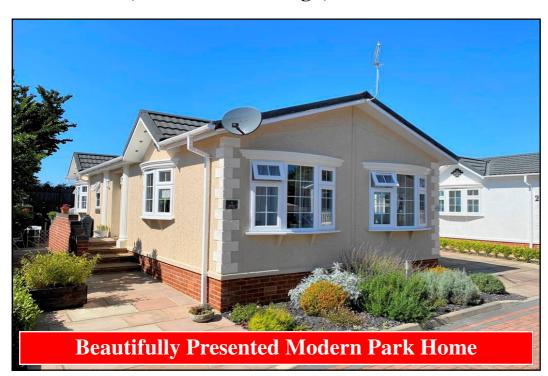

## 1 Knoll View, Winfrith Newburgh, Dorset. DT2 8GL

This drawing has been prepared for diagrammatic purpose only. Not to scale.

#### 2-Bedroom Park Home - approx 42' x 18'

Accommodation & approximate room dimensions:

- Omar Middleton circa 2019
- Hall: Cloaks Cupboard. Linen cupboard.
- Kitchen: approx 10' x 6'9". Range of floor & wall cupboards. Integrated fridge/freezer & dishwasher. Built-in oven & hob with cooker hood over.
- Utility Room: Cupboard housing combination boiler. Integrated washing machine & tumble dryer.
- Lounge/Dining Room: approx 18' x 17'max overall.
  Vaulted ceiling & Bay windows.
- Bedroom 1: approx 11'1" x 8'3". Fitted wardrobes.
- En-Suite Shower Room
- Bedroom 2: approx 10'5" x 8'3". Fitted wardrobes.
- Bathroom: Panelled bath with thermostatic shower over & screen fitted. Wash basin & WC.
- Gas Central Heating (system untested)
- PVCu Double-Glazing
- Delightful Patio Garden & RAISED DECK
- Parking on Plot
- Age Restriction 50+ Pets Considered
- Well maintained Residential Park in Semi-Rural Location adjacent to protected heathland. Near to Jurassic coastline.