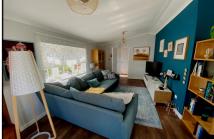

#### 2-Bedroom Park Home - approx 42' x 18'

Accommodation & approximate room dimensions:

- Omar Middleton circa 2019
- Hall: Cloaks Cupboard. Linen cupboard.
- Kitchen: approx 10' x 6'9". Range of floor & wall cupboards. Integrated fridge/freezer & dishwasher. Built-in oven & hob with cooker hood over.
- Utility Room: Cupboard housing combination boiler. Integrated washing machine & tumble dryer.
- Lounge/Dining Room: approx 18' x 17'max overall.
  Vaulted ceiling & Bay windows.
- Bedroom 1: approx 11'1" x 8'3". Fitted wardrobes.
- En-Suite Shower Room
- Bedroom 2: approx 10'5" x 8'3". Fitted wardrobes.
- Bathroom: Panelled bath with thermostatic shower over & screen fitted. Wash basin & WC.
- Gas Central Heating (system untested)
- PVCu Double-Glazing
- Delightful Patio Garden & RAISED DECK
- Parking on Plot
- Age Restriction 50+ Pets Considered
- Well maintained Residential Park in Semi-Rural Location adjacent to protected heathland. Near to Jurassic coastline.

# **Stylish Interior Design**

Pitch Fee: Approx £220 per month Subject to Annual Review Council Tax Band: 'A' Tenu

**Tenure: 1983 Mobile Homes Act Agreement** 