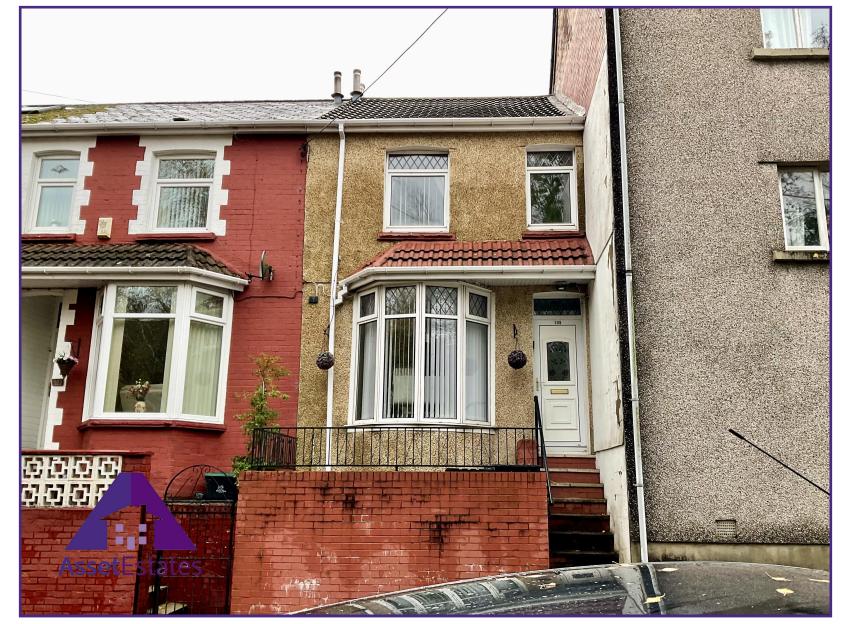

## **Entrance**

Lounge/ Diner

14'5" x 25'1" (4.42m x 7.68m)

Kitchen

7'1" x 10'5" (2.18m x 3.21m)

**Utility Room** 

3'8" x 6' (1.16m x 1.85m)

**Bathroom** 