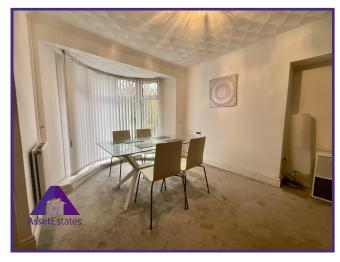

## **Entrance**

Lounge/ Diner

14'5" x 25'1" (4.42m x 7.68m)

Kitchen

7'1" x 10'5" (2.18m x 3.21m)

**Utility Room** 

3'8" x 6' (1.16m x 1.85m)

**Bathroom** 