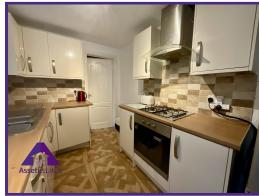

## **Entrance**

Lounge/ Diner

14'5" x 25'1" (4.42m x 7.68m)

Kitchen

7'1" x 10'5" (2.18m x 3.21m)

**Utility Room** 

3'8" x 6' (1.16m x 1.85m)

**Bathroom** 