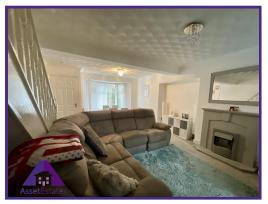

## **Entrance**

Lounge/ Diner

14'5" x 25'1" (4.42m x 7.68m)

Kitchen

7'1" x 10'5" (2.18m x 3.21m)

**Utility Room** 

3'8" x 6' (1.16m x 1.85m)

**Bathroom** 