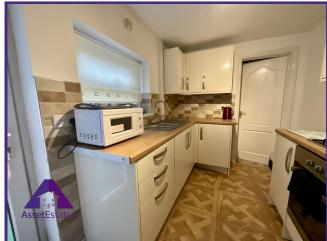

## **Entrance**

Lounge/ Diner

14'5" x 25'1" (4.42m x 7.68m)

Kitchen

7'1" x 10'5" (2.18m x 3.21m)

**Utility Room** 

3'8" x 6' (1.16m x 1.85m)

**Bathroom** 