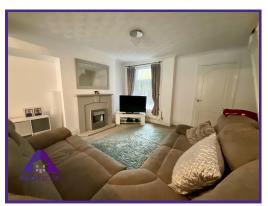

## **Entrance**

Lounge/ Diner

14'5" x 25'1" (4.42m x 7.68m)

Kitchen

7'1" x 10'5" (2.18m x 3.21m)

**Utility Room** 

3'8" x 6' (1.16m x 1.85m)

**Bathroom** 