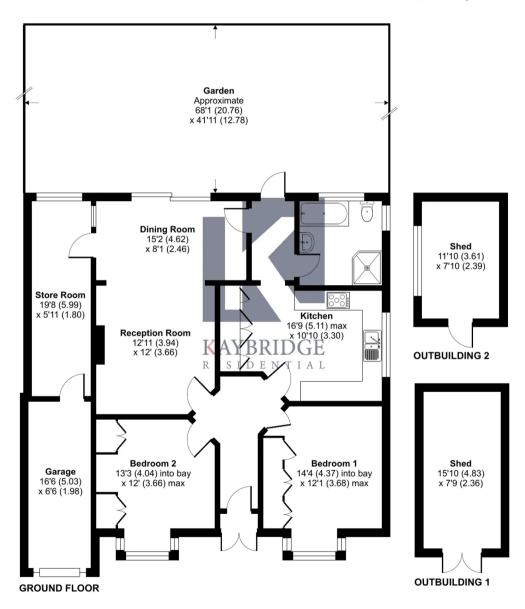

#### Chessington Road, Epsom, KT19

Approximate Area = 1208 sq ft / 112.2 sq m (includes garage)

Outbuildings = 217 sq ft / 20.1 sq m

Total = 1425 sq ft / 132.3 sq m

For identification only - Not to scale