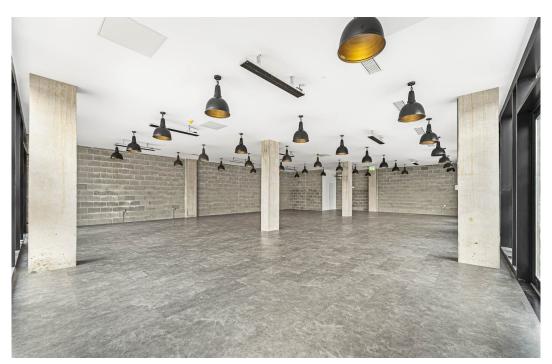

# **Description**

This ground floor unit offers 2,646 square feet of space and is ideal for a variety of retail and office occupiers. The open-plan layout, currently in shell/core condition is ready for tenant fit out.

# **Key points**

- Ground floor unit 2,646 square feet
- Prominent junction
- Open plan layout

- Ready for tenant fit out/occupation
- Rent £79,000 per annum exclusive
- Ideal for a variety of retail and office occupiers

#### Accommodation

| Name           | sq ft | sq m   | Availability |
|----------------|-------|--------|--------------|
| Ground - AGF 3 | 2,646 | 245.82 | Available    |