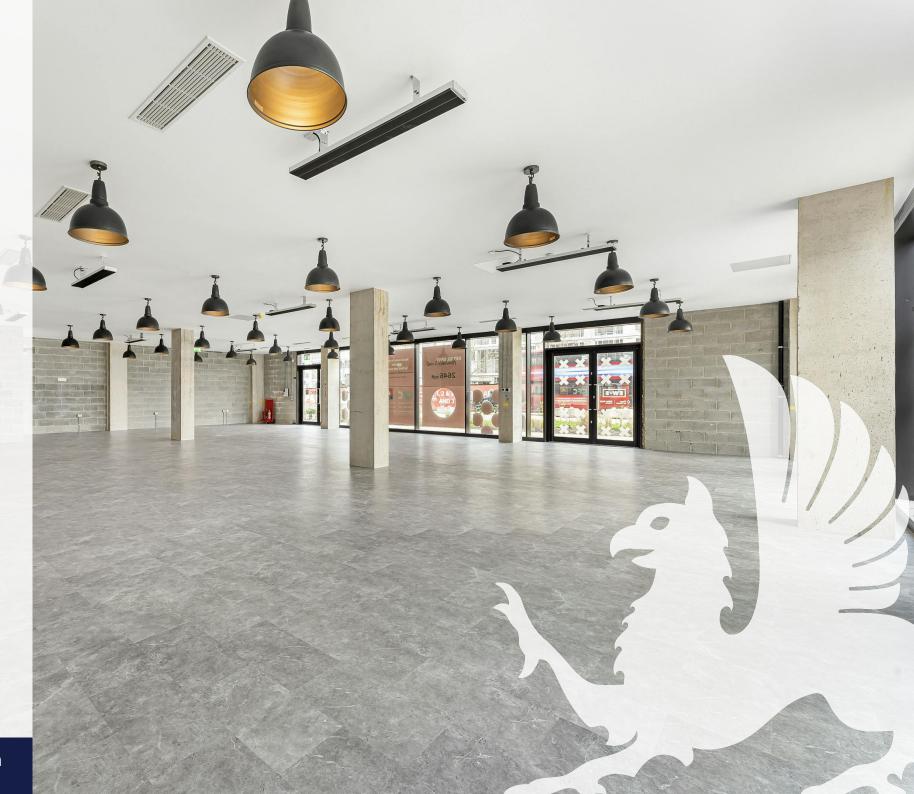

# **Description**

This ground floor unit offers 2,646 square feet of space and is ideal for a variety of retail and office occupiers. The open-plan layout, currently in shell/core condition is ready for tenant fit out.

# **Key points**

- Ground floor unit 2,646 square feet
- Prominent junction
- Open plan layout

- Ready for tenant fit out/occupation
- Rent £79,000 per annum exclusive
- Ideal for a variety of retail and office occupiers