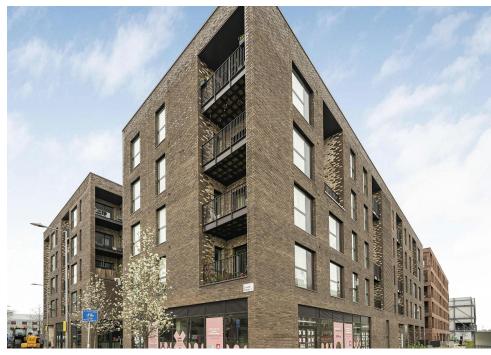

## TO LET

19 Waterden Road, London, E20 3AN

2,646 sq ft

Fitted corner E class premises

#### Location

The unit is located on the junction of Waterden Road and Copper Street, a prominent corner of this development, and close to the Copper Box Arena - https://copperboxarena.org.uk/events - where there is a high volume of passing road traffic and high footfall at event times.