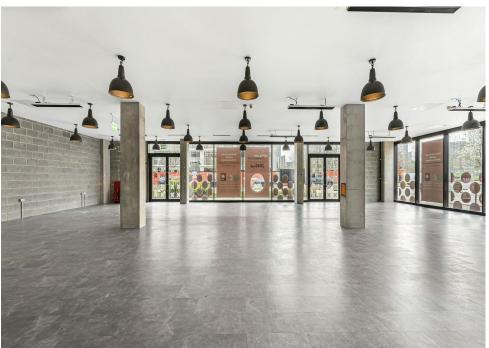

# **Description**

This ground floor unit offers 2,646 square feet of space and is ideal for a variety of retail and office occupiers. The open-plan layout, currently in shell/core condition is ready for tenant fit out.

# **Key points**

- Ground floor unit 2,646 square feet
- Prominent junction
- Open plan layout

- Ready for tenant fit out/occupation
- Rent £79,000 per annum exclusive
- Ideal for a variety of retail and office occupiers