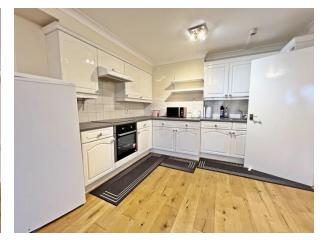

verify the description of the property and all other particulars herein.

- First Floor Apartment with Lift Access
- Central Village Location Close to Shops, Beach and Amenities
- Bright, Airy and Spacious Accommodation
- Open Plan Kitchen/Living/Dining
- 2 Double Bedrooms
- Shower Room
- Ample On Site Car Parking to Rear
- Ideal Lock Up and Leave

#### **DIRECTIONS TO PROPERTY:**

Travelling from Castletown along Gansey, proceed along the coast road and turn right onto Castletown Road. Continue straight at Four Roads roundabout and follow this road until the Fuel Station, turning right onto Bridson Street where the Cherry Orchard will be found on the right hand side.

## **FIRST FLOOR APARTMENT 7**

## <u>HALL</u>



# **OPEN PLAN KITCHEN/DINING/LIVING ROOM** (17'1" x 11'6" approx.)







# **BEDROOM 1** (12'10" x 9'11" approx.)





## **BEDROOM 2** (12'10" x 8'11" approx.)





### **SHOWER ROOM** (6'6" x 5'7" approx.)





#### **SERVICES**

All mains services are installed. Manx Telecom Fibre ready. Electric heating. uPVC double glazing.

#### **ASSESSMENT**

Rateable value £TBC Approx Rates payable £TBC (incl. of water rates).

#### **TENURE**

LEASEHOLD Held on the remainder of a new 999 year lease with Management Fees approximately £175 per month. VACANT POSSESSION ON COMPLETION

For further details and arrangements to view, please contact the Agents.

# FIRST FLOOR



Not to scale-for identification purposes only Made with Metropix ©2023