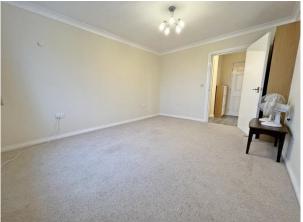

# **BEDROOM 1** (12'10" x 9'11" approx.)

## **BEDROOM 2** (12'10" x 8'11" approx.)

# **OPEN PLAN KITCHEN/DINING/LIVING ROOM** (17'1" x 11'6" approx.)