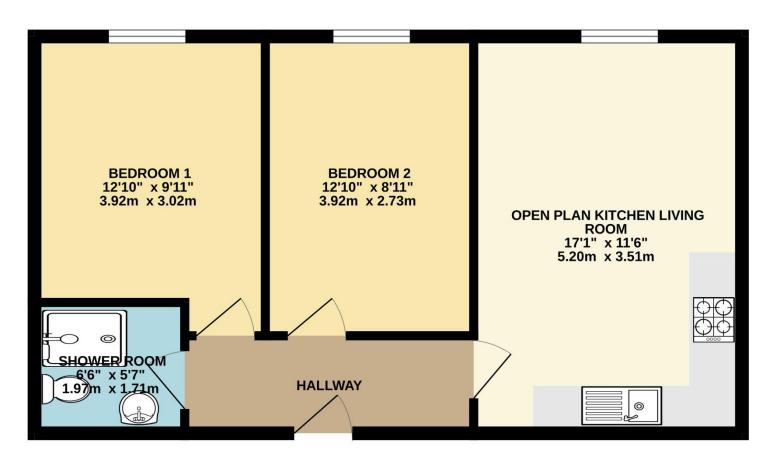

# FIRST FLOOR

Not to scale-for identification purposes only Made with Metropix ©2023

# **BEDROOM 1** (12'10" x 9'11" approx.)

## **BEDROOM 2** (12'10" x 8'11" approx.)

# **OPEN PLAN KITCHEN/DINING/LIVING ROOM** (17'1" x 11'6" approx.)

### **SHOWER ROOM** (6'6" x 5'7" approx.)

## <u>HALL</u>