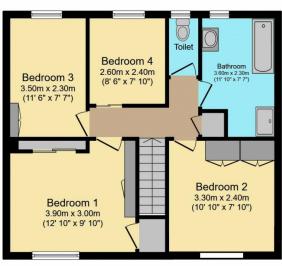

Ascending to the first floor, you'll discover four bedrooms, with three benefiting from handy storage cupboards. The partially tiled bathroom is a haven of relaxation, featuring a jacuzzi bath to unwind after a long day. A separate shower cubicle and additional storage cupboard complete the amenities, with the toilet thoughtfully separated from the main bathroom.

## Offers in the region of £310,000 Starcross Close, Wyken, Coventry CV2 3LS

**First Floor** 

Total floor area 123.1 sq.m. (1,325 sq.ft.) approx

This floor plan is for illustrative purposes only. It is not drawn to scale. Any measurements, floor areas (including any total floor area), openings and orientation are approximate. No details are guaranteed, they cannot be relied upon for any purpose and they do not form part of any agreement. No liability is taken for any error, omission or misstatement. A party must rely upon its own inspection(s).