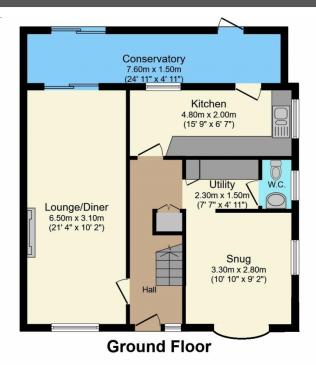

Upon entering, you'll find a welcoming hallway that leads to a spacious lounge/diner, complete with a charming gas fireplace and access to a lovely conservatory. The well-appointed kitchen boasts modern amenities, including an oven, gas hob, integrated fridge/freezer, and a convenient breakfast table. Adjacent is a practical utility area, designed to accommodate a washing machine. Additionally, there's a convenient ground floor W/C.

A versatile second reception room on the ground floor could easily serve as a fifth bedroom, with easy access to the adjacent toilet. The conservatory at the rear of the property provides a peaceful outlook onto the garden.

Good to know:

**EPC Rating D** 

Council Tax band C - Approx £1943pa

Internal area 115 Square Meters / 1237 Square feet

No onwards chain, with probate already granted.

Access to the loft is from the landing, no ladder, part boarded, location of the boiler (Age TBC)