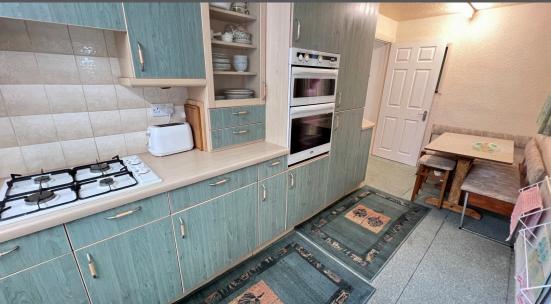

Upon entering, you'll find a welcoming hallway that leads to a spacious lounge/diner, complete with a charming gas fireplace and access to a lovely conservatory. The well-appointed kitchen boasts modern amenities, including an oven, gas hob, integrated fridge/freezer, and a convenient breakfast table. Adjacent is a practical utility area, designed to accommodate a washing machine. Additionally, there's a convenient ground floor W/C.