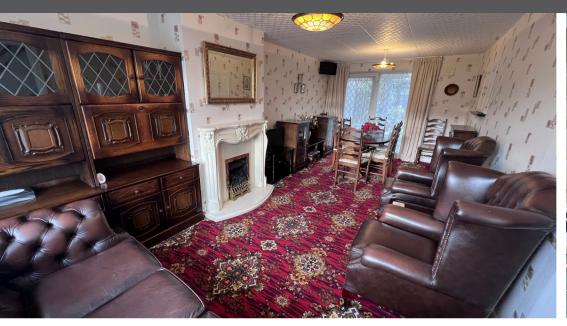

Upon entering, you'll find a welcoming hallway that leads to a spacious lounge/diner, complete with a charming gas fireplace and access to a lovely conservatory. The well-appointed kitchen boasts modern amenities, including an oven, gas hob, integrated fridge/freezer, and a convenient breakfast table. Adjacent is a practical utility area, designed to accommodate a washing machine. Additionally, there's a convenient ground floor W/C.

The fireplace in the lounge is working.

Great potential for further extensions (STP).

Electrical car charge point not included within the sale.