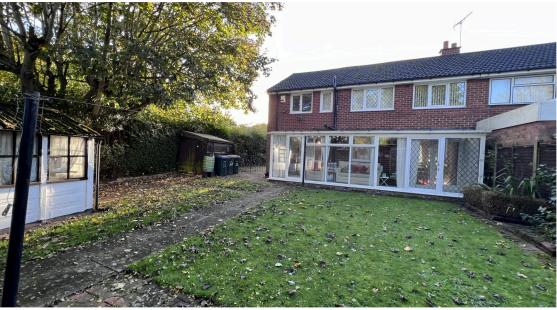

A versatile second reception room on the ground floor could easily serve as a fifth bedroom, with easy access to the adjacent toilet. The conservatory at the rear of the property provides a peaceful outlook onto the garden.

Outside, the front boasts a block paved drive with a drop kerb, providing ample space for multiple cars. The generous rear garden, adorned with lush lawns, trees, and shrubs, ensures a private retreat. Additionally, three sheds with electrical supply offer added convenience.