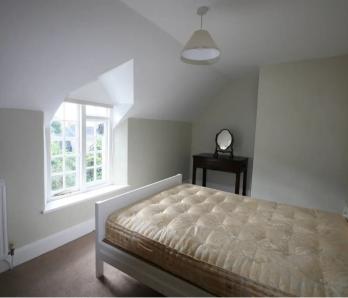

#### **Bedroom One**

16' 4" x 12' 9" (4.97m x 3.89m)

Fitted wardrobes and dressing table to one wall, double radiator, two original wood multipaned windows with Cathedral views.

#### **Bedroom Two**

16' 4" x 9' 5" (4.97m x 2.86m) Radiator, original window to side