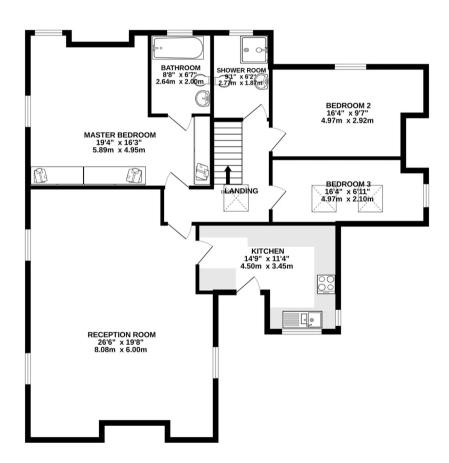

## **Living Room**

27' 2" x 20' 0" (8.27m x 6.10m)

High ceilings with spotlights. Two radiators. Two original multi paned windows to the front offering Cathedral views plus original window to rear.

#### Kitchen

15' 3" x 8' 1" (4.66m x 2.46m)

Fitted with a range of base and wall units, with work surfaces over. Integrated appliances, sink and drainer part tiled walls, original wood multi paned windows, part glazed door leading to small balcony area.

#### **Bedroom One**

16' 4" x 12' 9" (4.97m x 3.89m)

Fitted wardrobes and dressing table to one wall, double radiator, two original wood multipaned windows with Cathedral views.

#### **Bedroom Two**

16' 4" x 9' 5" (4.97m x 2.86m) Radiator, original window to side

#### Bathroom

8' 9" x 6' 8" (2.66m x 2.03m)

Bath with rain shower over, low level WC with hidden cistern, wash basin set into vanity unit, tiled floor, window to side.

#### **Shower Room**

Low level wc, enclosed shower cubicle, window, circular wash basin set into vanity unit, tiled floor.

### **Bedroom Three**

13' 1" x 6' 6" (3.98m x 1.97m) Radiator, 2 ceiling Velux windows.

Single Garage

# ON STREET

Various on street parking is available

1ST FLOOR 1315 sq.ft. (122.2 sq.m.) approx.