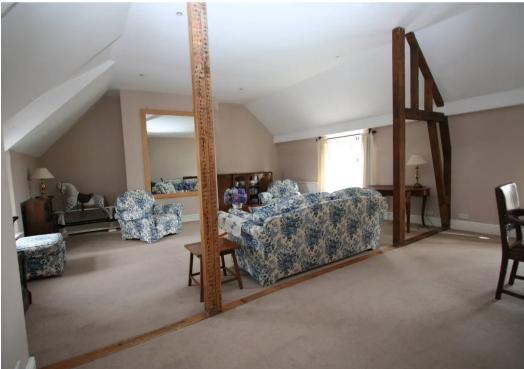

## **Living Room**

27' 2" x 20' 0" (8.27m x 6.10m)

High ceilings with spotlights. Two radiators. Two original multi paned windows to the front offering Cathedral views plus original window to rear.