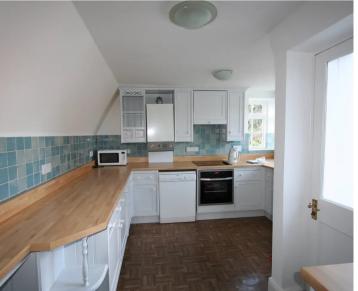

#### Kitchen

15' 3" x 8' 1" (4.66m x 2.46m)

Fitted with a range of base and wall units, with work surfaces over. Integrated appliances, sink and drainer part tiled walls, original wood multi paned windows, part glazed door leading to small balcony area.