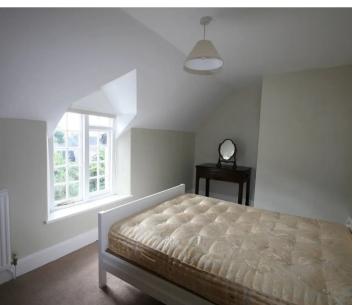

#### **Bedroom One**

16' 4" x 12' 9" (4.97m x 3.89m)

Fitted wardrobes and dressing table to one wall, double radiator, two original wood multipaned windows with Cathedral views.