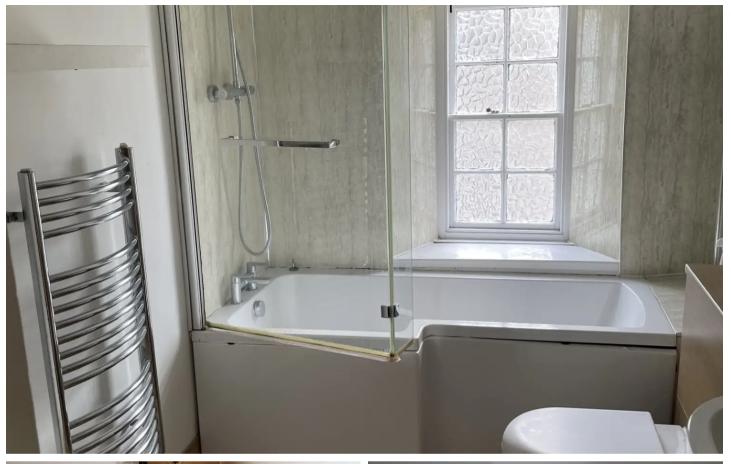

#### Bathroom

8' 9" x 6' 8" (2.66m x 2.03m)

Bath with rain shower over, low level WC with hidden cistern, wash basin set into vanity unit, tiled floor, window to side.