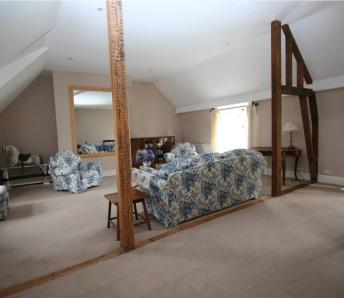

## **Living Room**

27' 2" x 20' 0" (8.27m x 6.10m)

High ceilings with spotlights. Two radiators. Two original multi paned windows to the front offering Cathedral views plus original window to rear.