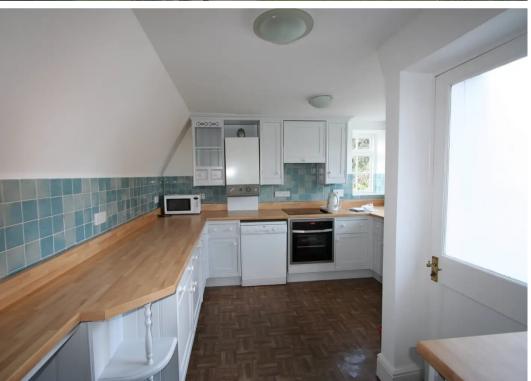

#### Kitchen

15' 3" x 8' 1" (4.66m x 2.46m)

Fitted with a range of base and wall units, with work surfaces over. Integrated appliances, sink and drainer part tiled walls, original wood multi paned windows, part glazed door leading to small balcony area.