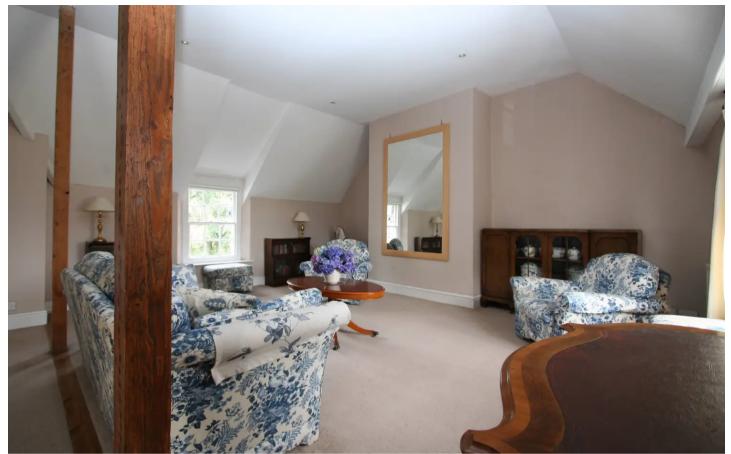

## **Living Room**

27' 2" x 20' 0" (8.27m x 6.10m)

High ceilings with spotlights. Two radiators. Two original multi paned windows to the front offering Cathedral views plus original window to rear.