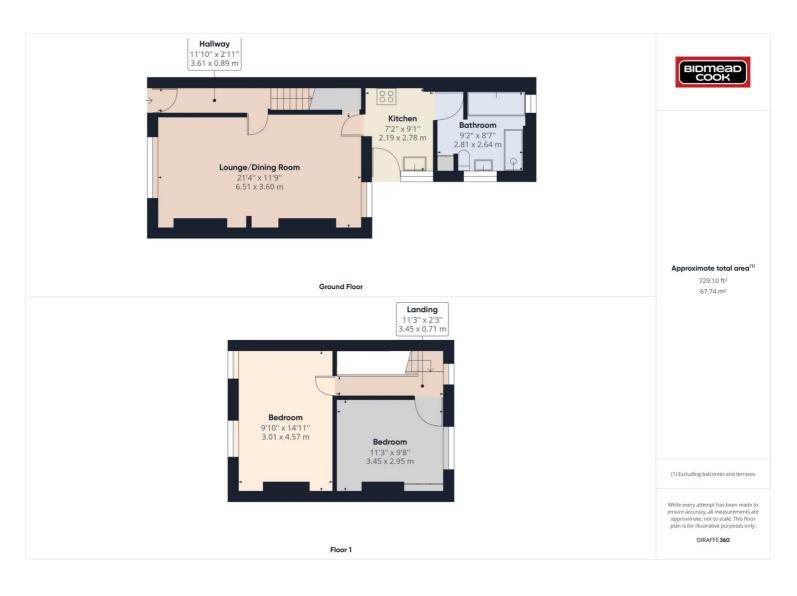

## 50 Harford Street, Sirhowy, NP22 4QF

£135,000 Freehold

Mid-Terrace Property • Lounge/Dining Room • Kitchen • Bathroom • Two Bedrooms • Gardens

1 Bethcar Street, Ebbw Vale, Gwent, NP23 6HH Tel: 01495 302301 Email: ebbwvale@bidmeadcook.co.uk www.bidmeadcook.co.uk A neatly presented and modernised mid-terrace property situated in a popular location of Tredegar. The accommodation comprises an entrance hallway, open-plan lounge/dining room, kitchen and bathroom having a separate shower. To the first floor are two double bedrooms. Benefits include UPVC double glazing, a gas central heating system, front forecourt and rear garden having a brick-built outbuilding.