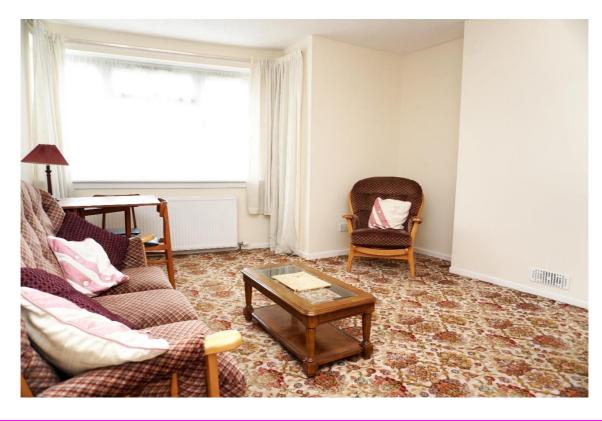

E.K. Business Park 14 Stroud Road East Kilbride G75 0YA

It comprises of the hallway with storage cupboard, spacious lounge with box bay window, fitted kitchen, two double bedrooms and family bathroom.

E.K. Business Park 14 Stroud Road East Kilbride G75 0YA

#### **Measurements**

Lounge/dining room 15'5" x 12'10" Bedroom 10'10" x 10'0"

Kitchen 13'2" x 7'0" Bathroom 9'6" x 5'5"

Bedroom 9'7" x 14'9"

E.K. Business Park 14 Stroud Road East Kilbride G75 0YA