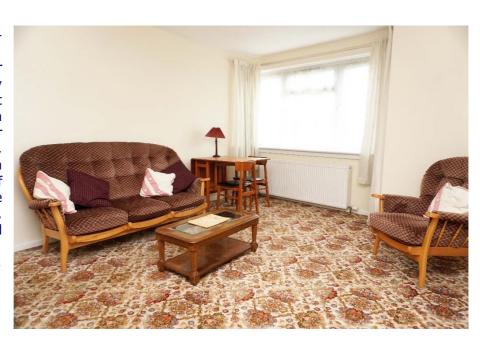

E.K. Business Park 14 Stroud Road East Kilbride G75 0YA

It comprises of the hallway with storage cupboard, spacious lounge with box bay window, fitted kitchen, two double bedrooms and family bathroom.

E.K. Business Park 14 Stroud Road East Kilbride G75 0YA

#### **Measurements**

Lounge/dining room 15'5" x 12'10" Bedroom 10'10" x 10'0"

Kitchen 13'2" x 7'0" Bathroom 9'6" x 5'5"

Bedroom 9'7" x 14'9"

E.K. Business Park 14 Stroud Road East Kilbride G75 0YA