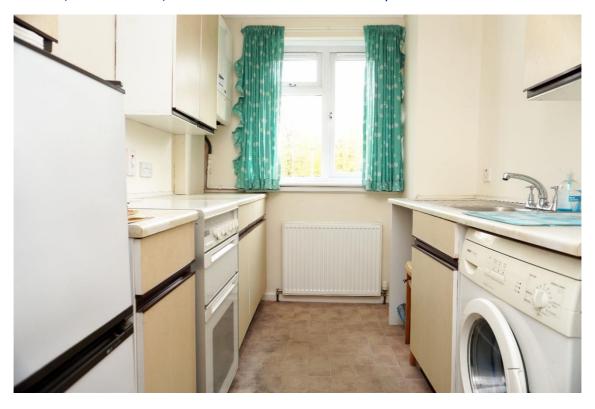

E.K. Business Park 14 Stroud Road East Kilbride G75 0YA

It comprises of the hallway with storage cupboard, spacious lounge with box bay window, fitted kitchen, two double bedrooms and family bathroom.

E.K. Business Park 14 Stroud Road East Kilbride G75 0YA

#### **Measurements**

Lounge/dining room 15'5" x 12'10" Bedroom 10'10" x 10'0"

Kitchen 13'2" x 7'0" Bathroom 9'6" x 5'5"

Bedroom 9'7" x 14'9"

E.K. Business Park 14 Stroud Road East Kilbride G75 0YA