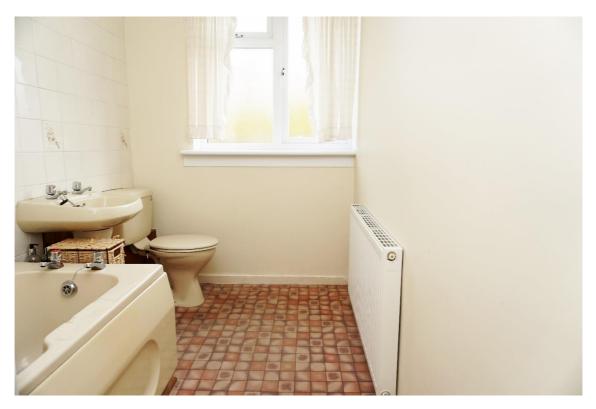

E.K. Business Park 14 Stroud Road East Kilbride G75 0YA

It comprises of the hallway with storage cupboard, spacious lounge with box bay window, fitted kitchen, two double bedrooms and family bathroom.

E.K. Business Park 14 Stroud Road East Kilbride G75 0YA

#### **Measurements**

Lounge/dining room 15'5" x 12'10" Bedroom 10'10" x 10'0"

Kitchen 13'2" x 7'0" Bathroom 9'6" x 5'5"

Bedroom 9'7" x 14'9"

E.K. Business Park 14 Stroud Road East Kilbride G75 0YA