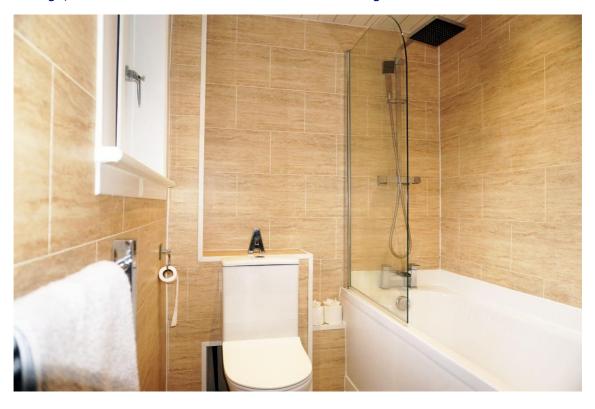

E.K. Business Park 14 Stroud Road East Kilbride G75 0YA

The newly fitted bathroom is fully tiled, has heated towel rail, ceiling spotlights, vanity storage, white suite with shower over bath and fixed glass screen.