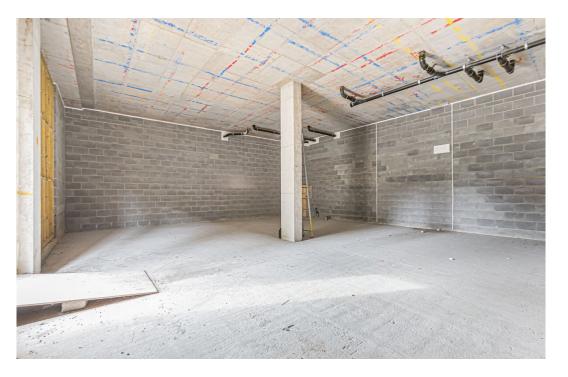

# **Description**

This ground floor unit offers 1,269 square feet of space and is ideal for a variety of retail sectors and also office users. Please note this unit does not allow for restaurant/food take away use - catering extraction not permitted.

A new frontage is due to be installed in November 2023. The open-plan layout, currently in shell/core condition, is ready for tenant fit out.

A new Lease will be available direct from the Landlord, all new Leases are subject to a minimum three month rent deposit and rent will be due quarterly in advance. Rent and Service Charge are both subject to VAT.