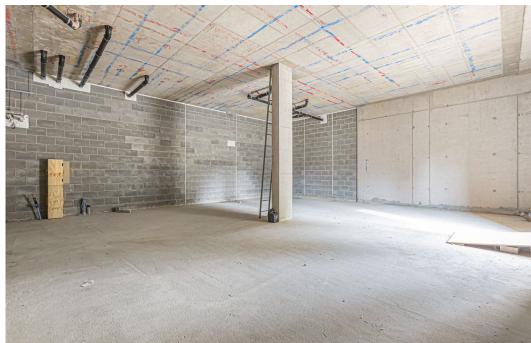

# **Description**

This ground floor unit offers 1,269 square feet of space and is ideal for a variety of retail sectors and also office users. Please note this unit does not allow for restaurant/food take away use - catering extraction not permitted.

A new frontage is due to be installed in November 2023. The open-plan layout, currently in shell/core condition, is ready for tenant fit out.

A new Lease will be available direct from the Landlord, all new Leases are subject to a minimum three month rent deposit and rent will be due quarterly in advance. Rent and Service Charge are both subject to VAT.

## **Key points**

- Ground floor 1,269 square feet
- Located opposite the Copper Box Arena
- Open plan layout

- Ideal for retail/office occupiers
- New Lease Rent £43,000 per annum exclusive
- Ready for tenant fit out