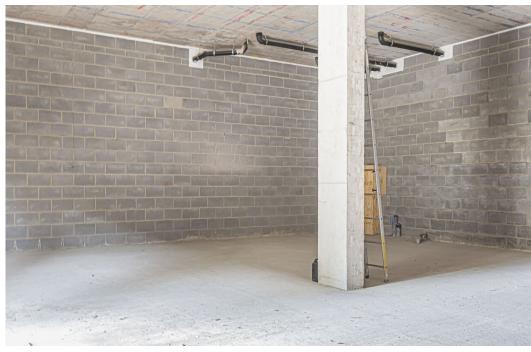

# **Description**

This ground floor unit offers 1,269 square feet of space and is ideal for a variety of retail sectors and also office users. Please note this unit does not allow for restaurant/food take away use - catering extraction not permitted.

A new frontage is due to be installed in November 2023. The open-plan layout, currently in shell/core condition, is ready for tenant fit out.

A new Lease will be available direct from the Landlord, all new Leases are subject to a minimum three month rent deposit and rent will be due quarterly in advance. Rent and Service Charge are both subject to VAT.

## **Key points**

- Ground floor 1,269 square feet
- Located opposite the Copper Box Arena
- Open plan layout

- Ideal for retail/office occupiers
- New Lease Rent £43,000 per annum exclusive
- Ready for tenant fit out