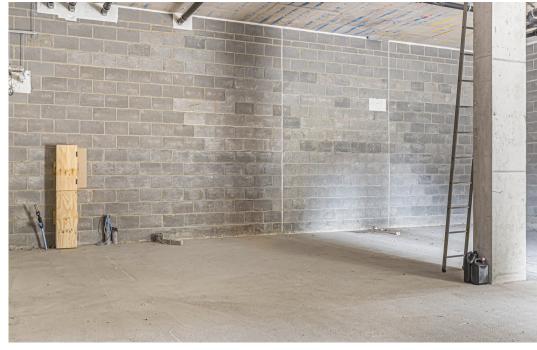

# **Description**

This ground floor unit offers 1,269 square feet of space and is ideal for a variety of retail sectors and also office users. Please note this unit does not allow for restaurant/food take away use - catering extraction not permitted.

A new frontage is due to be installed in November 2023. The open-plan layout, currently in shell/core condition, is ready for tenant fit out.

A new Lease will be available direct from the Landlord, all new Leases are subject to a minimum three month rent deposit and rent will be due quarterly in advance. Rent and Service Charge are both subject to VAT.

## **Key points**

- Ground floor 1,269 square feet
- Located opposite the Copper Box Arena
- Open plan layout

- Ideal for retail/office occupiers
- New Lease Rent £43,000 per annum exclusive
- Ready for tenant fit out