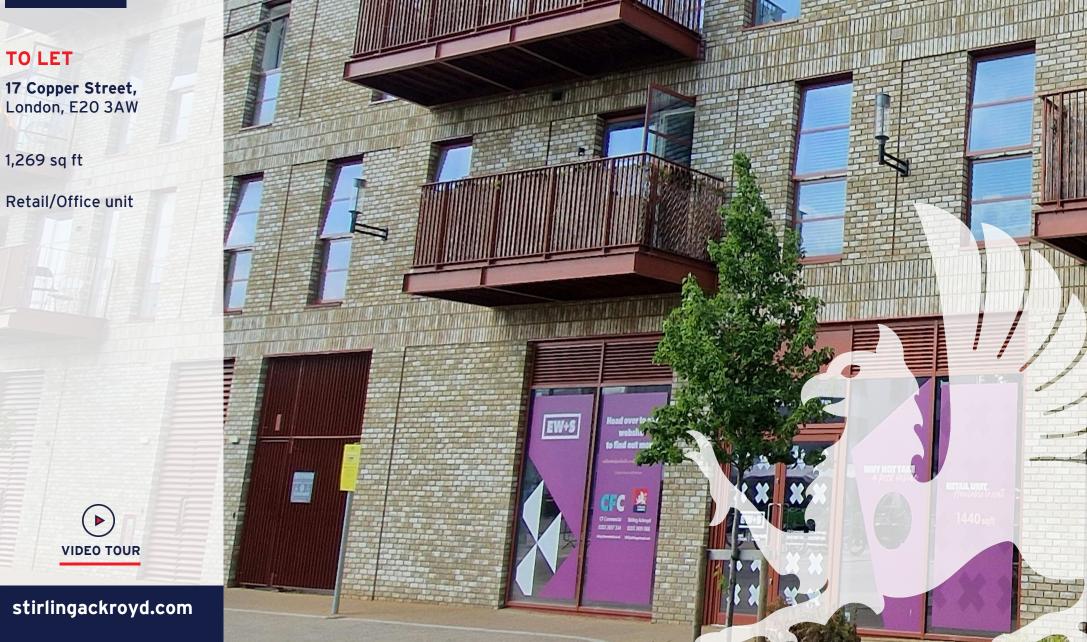

London, E20 3AW

# **Description**

This ground floor unit offers 1,269 square feet of space and is ideal for a variety of retail sectors and also office users. Please note this unit does not allow for restaurant/food take away use - catering extraction not permitted.

## **Key points**

- Ground floor 1,269 square feet
- Located opposite the Copper Box Arena
- Open plan layout

- Ideal for retail/office occupiers
- New Lease Rent £43,000 per annum exclusive
- Ready for tenant fit out