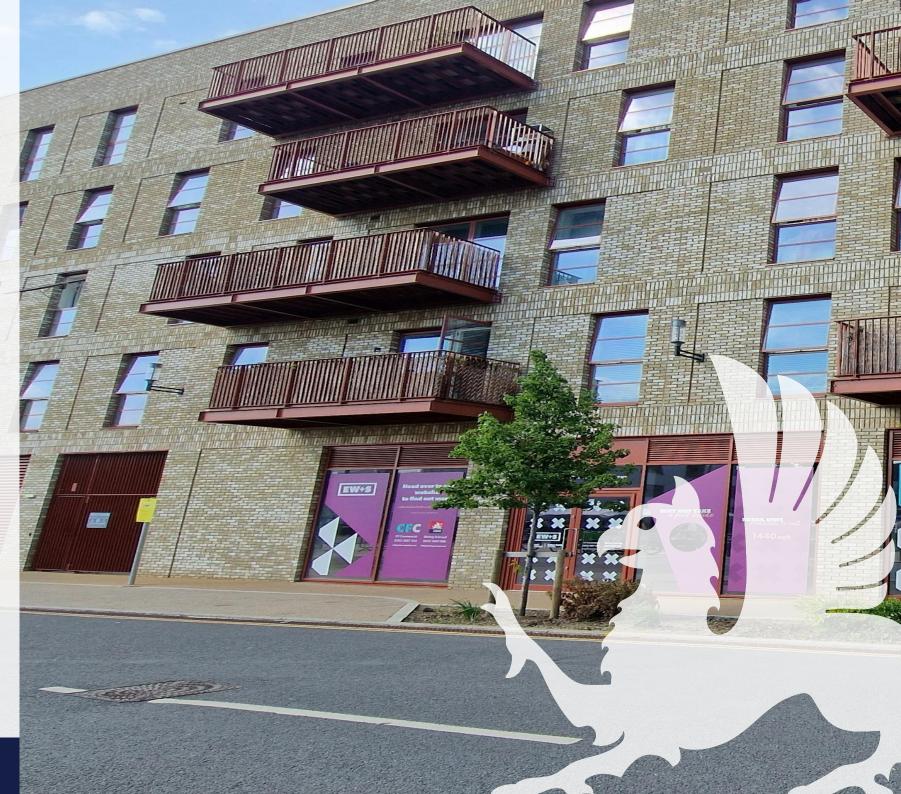

### TO LET

17 Copper Street, London, E20 3AW

1,269 sq ft

Retail/Office unit

# Location

Situated within the new Eastwick and Sweetwater (EWS) development which bridges Hackney Wick and The Queen Elizabeth Olympic park, the complex comprises a mix of 18 commercial space totalling just under 30,000 sq ft of space alongside a growing residential community too, currently over 1800 homes have been constructed in addition to schools, nurseries and community hubs. The unit is located directly opposite the Copper Box Arena which has a spectator capacity of 7,500 and hosts regular sporting and community events - https://copperboxarena.org.uk/events Home to London Lions basketball team the Copper Box Arena is the third largest arena in London. Just over the canal is Hackney Wick Station which provides excellent transport links to Stratford and beyond. The area is transformed at weekends with regular markets, artist exhibitions and events, Hackney Wick is an exciting district which is constantly evolving.

# Key points

- Ground floor 1,269 square feet
- Located opposite the Copper Box Arena
- Open plan layout

- Ideal for retail/office occupiers
- New Lease Rent £43,000 per annum exclusive
- Ready for tenant fit out