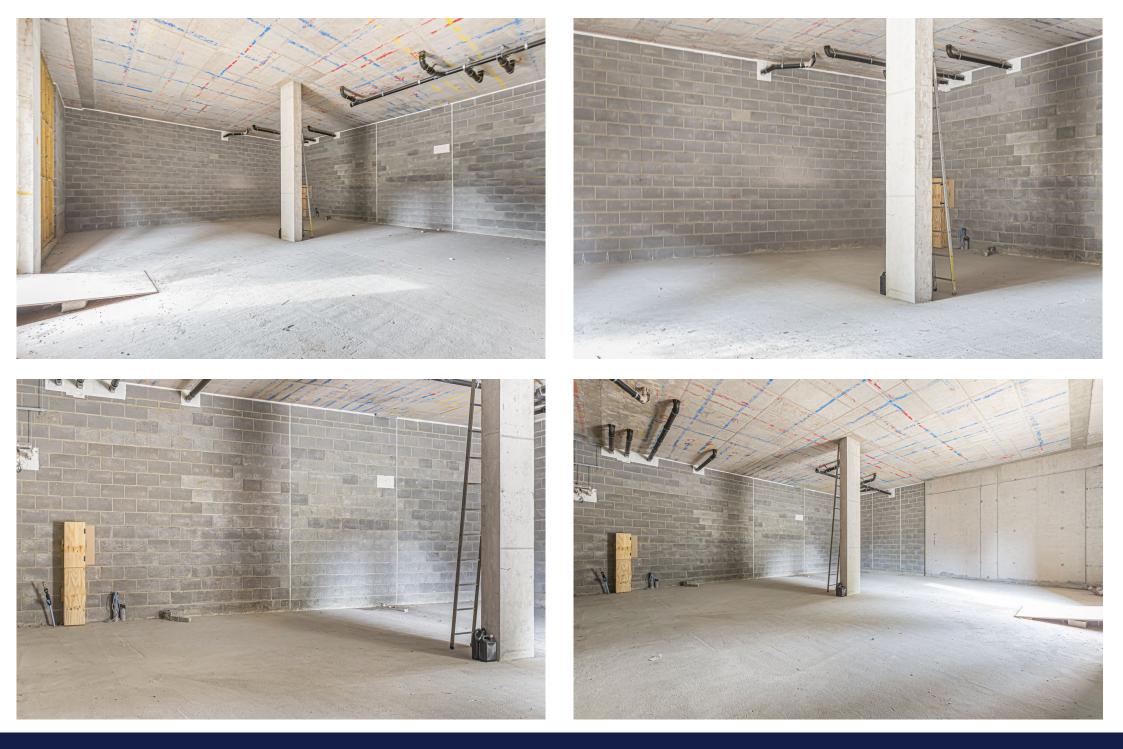

## Description

This ground floor unit offers 1,269 square feet of space and is ideal for a variety of retail sectors and also office users. Please note this unit does not allow for restaurant/food take away use - catering extraction not permitted.

A new frontage is due to be installed in November 2023. The open-plan layout, currently in shell/core condition, is ready for tenant fit out.

A new Lease will be available direct from the Landlord, all new Leases are subject to a minimum three month rent deposit and rent will be due quarterly in advance. Rent and Service Charge are both subject to VAT.