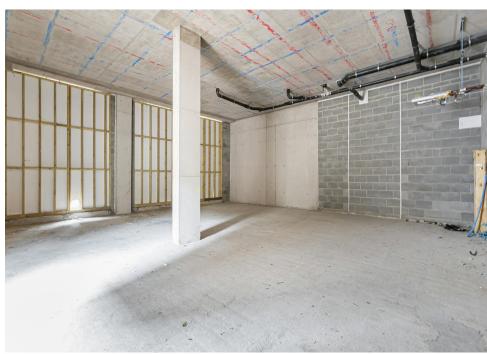

## **Description**

This ground floor unit offers 1,282 square feet of space and is ideal for a variety of retail sectors and also office users. Please note, this unit does not allow for restaurant/food take away use - catering extraction not permitted.

The unit will be handed over in shell/core condition and is ready for tenant fit out. A new frontage is due to be installed in November 2023.

A new Lease will be available direct from the Landlord, all new Leases are subject to a minimum three month rent deposit and rent will be due quarterly in advance.