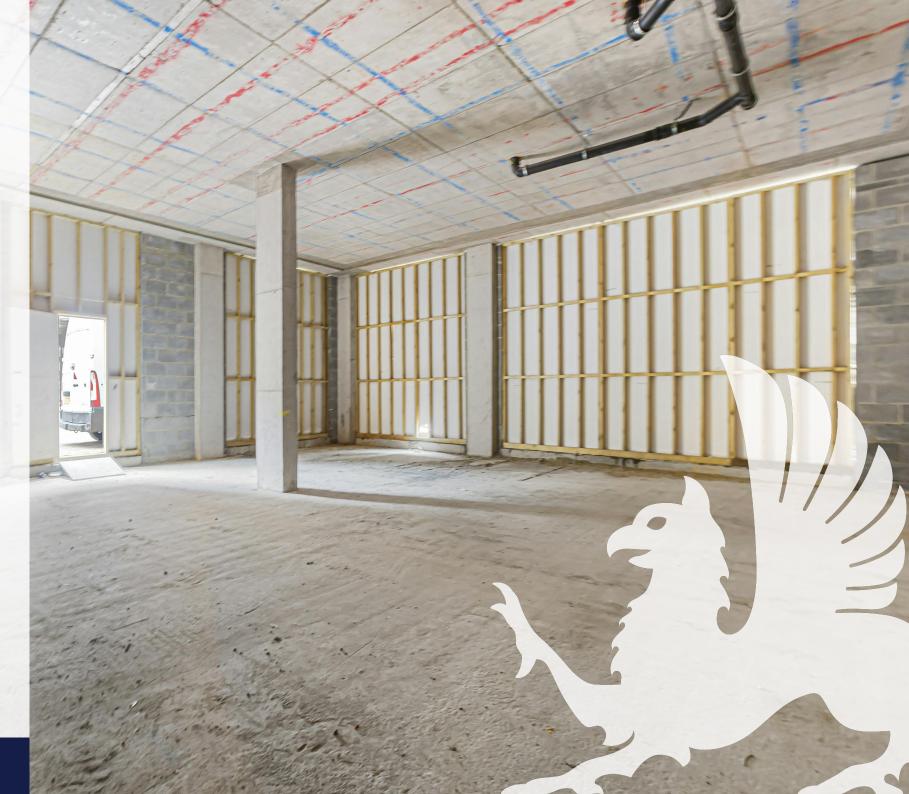

## **Description**

This ground floor unit offers 1,282 square feet of space and is ideal for a variety of retail sectors and also office users. Please note, this unit does not allow for restaurant/food take away use - catering extraction not permitted.

The unit will be handed over in shell/core condition and is ready for tenant fit out. A new frontage is due to be installed in November 2023.

A new Lease will be available direct from the Landlord, all new Leases are subject to a minimum three month rent deposit and rent will be due quarterly in advance.