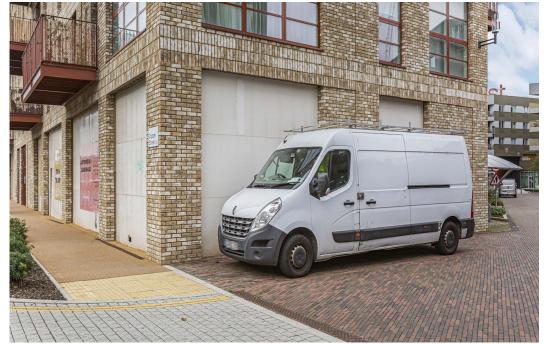

### TO LET

**15 Copper Street,** London, E20 3AW

1,282 sq ft

Office/Retail unit in new Hackney Wick village

#### Location

Situated within the new Eastwick and Sweetwater (EWS) development which bridges Hackney Wick and the Queen Elizabeth Olympic Park. The complex comprises a mix of 18 commercial space totalling just under 30,000 square feet of space, alongside a growing residential community too, currently over 1,800 homes have been constructed in addition to schools, nurseries and community hubs.

Directly opposite the unit is the Copper Box Arena, home to London Lions basketball team and the third largest arena in London. Just over the canal is Hackney Wick Station which provides excellent transport links to Stratford and beyond. The area is transformed at weekends with regular markets, artist exhibitions and events, Hackney Wick is an exciting district which is constantly evolving.