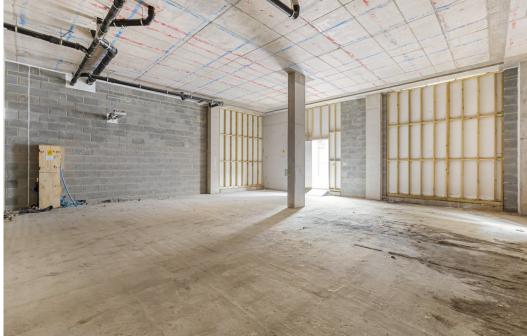

## **Description**

This ground floor unit offers 1,282 square feet of space and is ideal for a variety of retail sectors and also office users. Please note, this unit does not allow for restaurant/food take away use - catering extraction not permitted.

The unit will be handed over in shell/core condition and is ready for tenant fit out. A new frontage is due to be installed in November 2023.

A new Lease will be available direct from the Landlord, all new Leases are subject to a minimum three month rent deposit and rent will be due quarterly in advance.