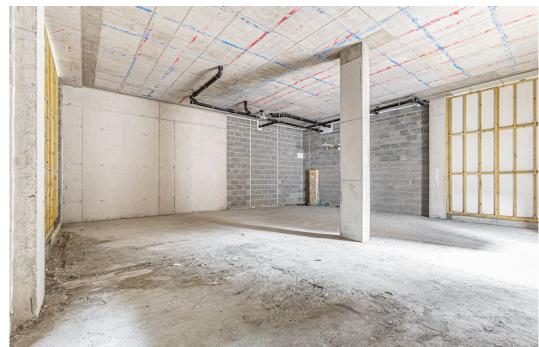

## **Description**

This ground floor unit offers 1,282 square feet of space and is ideal for a variety of retail sectors and also office users. Please note, this unit does not allow for restaurant/food take away use - catering extraction not permitted.

The unit will be handed over in shell/core condition and is ready for tenant fit out. A new frontage is due to be installed in November 2023.

A new Lease will be available direct from the Landlord, all new Leases are subject to a minimum three month rent deposit and rent will be due quarterly in advance.