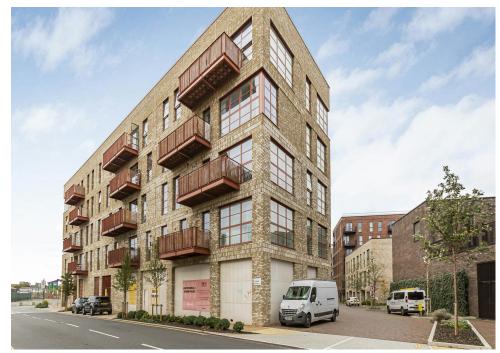

### TO LET

**15 Copper Street,** London, E20 3AW

1,282 sq ft

Office/Retail unit in new Hackney Wick village

## **Description**

This ground floor unit offers 1,282 square feet of space and is ideal for a variety of retail sectors and also office users. Please note, this unit does not allow for restaurant/food take away use - catering extraction not permitted.

#### Location

Situated within the new Eastwick and Sweetwater (EWS) development which bridges Hackney Wick and the Queen Elizabeth Olympic Park. The complex comprises a mix of 18 commercial space totalling just under 30,000 square feet of space, alongside a growing residential community too, currently over 1,800 homes have been constructed in addition to schools, nurseries and community hubs.