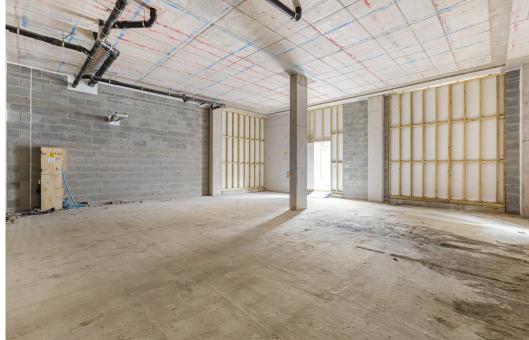

## **Description**

This ground floor unit offers 1,282 square feet of space and is ideal for a variety of retail sectors and also office users. Please note, this unit does not allow for restaurant/food take away use - catering extraction not permitted.

The unit will be handed over in shell/core condition and is ready for tenant fit out. A new frontage is due to be installed in November 2023.

A new Lease will be available direct from the Landlord, all new Leases are subject to a minimum three month rent deposit and rent will be due quarterly in advance.