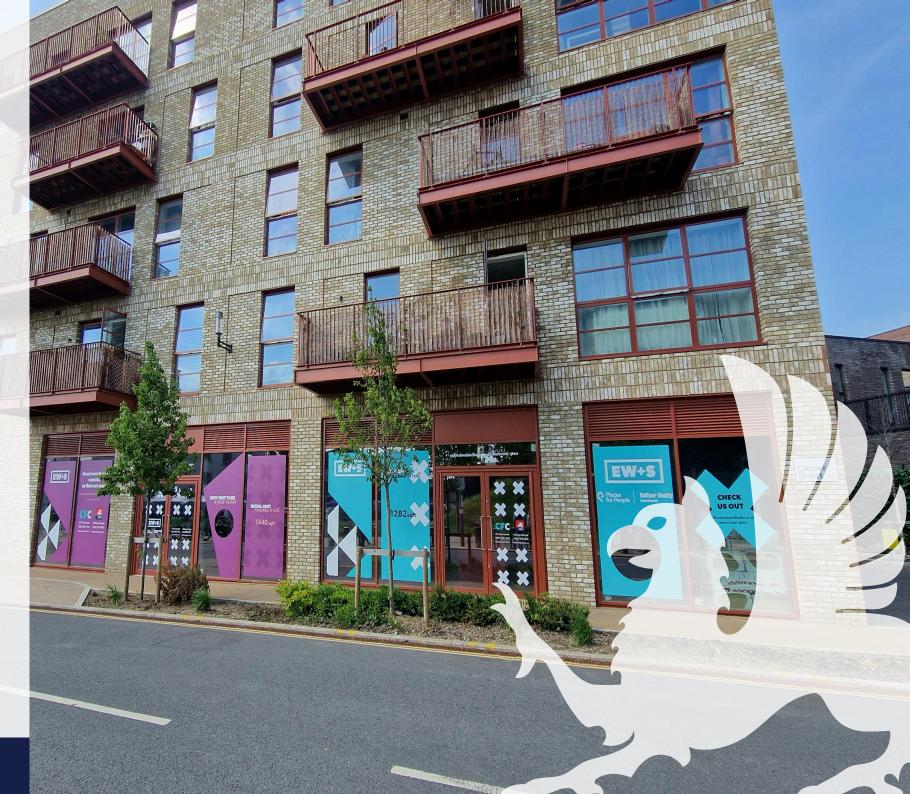

# TO LET

15 Copper Street, London, E20 3AW

1,282 sq ft

Office/Retail unit in new Hackney Wick village

#### Location

Situated within the new Eastwick and Sweetwater (EWS) development which bridges Hackney Wick and the Queen Elizabeth Olympic Park. The complex comprises a mix of 18 commercial space totalling just under 30,000 square feet of space, alongside a growing residential community too, currently over 1,800 homes have been constructed in addition to schools, nurseries and community hubs.

Directly opposite the unit is the Copper Box Arena, home to London Lions basketball team and the third largest arena in London. Just over the canal is Hackney Wick Station which provides excellent transport links to Stratford and beyond. The area is transformed at weekends with regular markets, artist exhibitions and events, Hackney Wick is an exciting district which is constantly evolving.