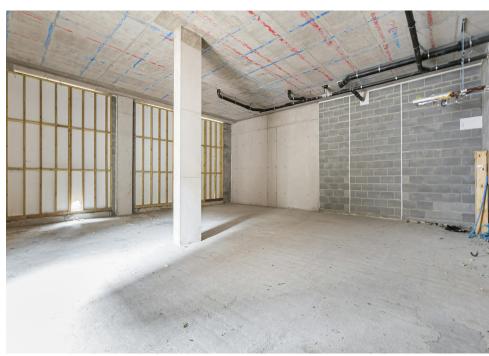

## **Description**

This ground floor unit offers 1,282 square feet of space and is ideal for a variety of retail sectors and also office users. Please note, this unit does not allow for restaurant/food take away use - catering extraction not permitted.

The unit will be handed over in shell/core condition and is ready for tenant fit out. A new frontage is due to be installed in November 2023.

A new Lease will be available direct from the Landlord, all new Leases are subject to a minimum three month rent deposit and rent will be due quarterly in advance.