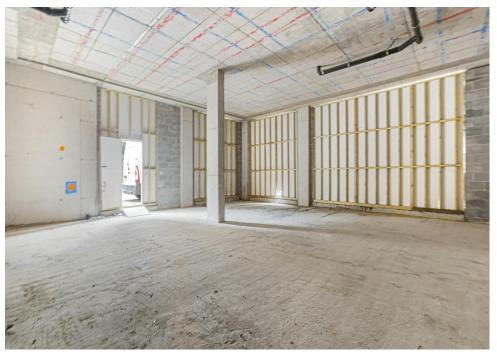

## **Description**

This ground floor unit offers 1,282 square feet of space and is ideal for a variety of retail sectors and also office users. Please note, this unit does not allow for restaurant/food take away use - catering extraction not permitted.

The unit will be handed over in shell/core condition and is ready for tenant fit out. A new frontage is due to be installed in November 2023.

A new Lease will be available direct from the Landlord, all new Leases are subject to a minimum three month rent deposit and rent will be due quarterly in advance.