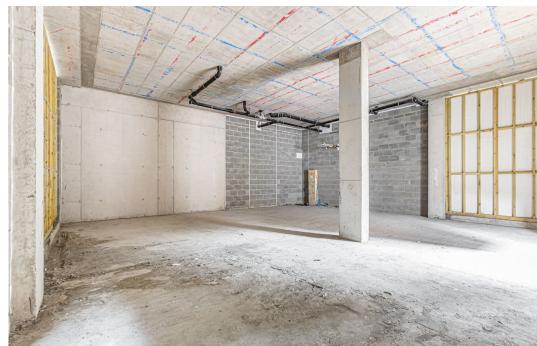

## **Description**

This ground floor unit offers 1,282 square feet of space and is ideal for a variety of retail sectors and also office users. Please note, this unit does not allow for restaurant/food take away use - catering extraction not permitted.

The unit will be handed over in shell/core condition and is ready for tenant fit out. A new frontage is due to be installed in November 2023.

A new Lease will be available direct from the Landlord, all new Leases are subject to a minimum three month rent deposit and rent will be due quarterly in advance.