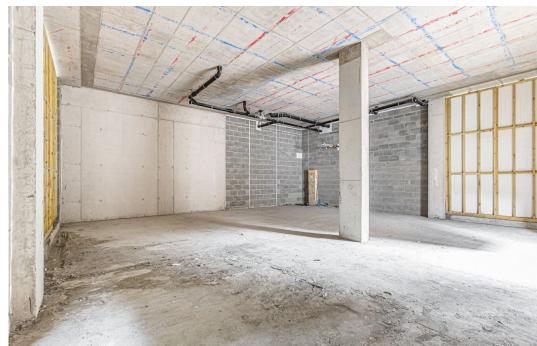

# **Description**

This ground floor unit offers 1,282 square feet of space and is ideal for a variety of retail sectors and also office users. Please note, this unit does not allow for restaurant/food take away use - catering extraction not permitted.

The unit will be handed over in shell/core condition and is ready for tenant fit out. A new frontage is due to be installed in November 2023.

A new Lease will be available direct from the Landlord, all new Leases are subject to a minimum three month rent deposit and rent will be due quarterly in advance.