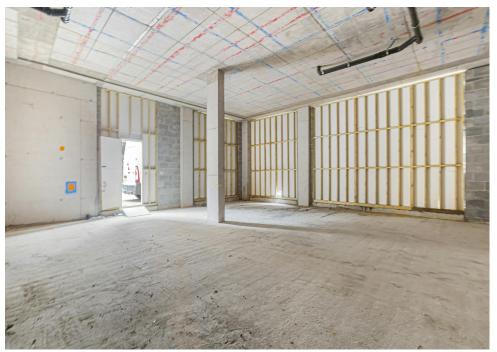

# **Description**

This ground floor unit offers 1,282 square feet of space and is ideal for a variety of retail sectors and also office users. Please note, this unit does not allow for restaurant/food take away use - catering extraction not permitted.

The unit will be handed over in shell/core condition and is ready for tenant fit out. A new frontage is due to be installed in November 2023.

A new Lease will be available direct from the Landlord, all new Leases are subject to a minimum three month rent deposit and rent will be due quarterly in advance.