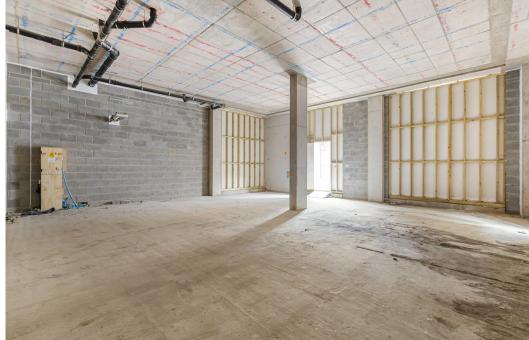

# **Description**

This ground floor unit offers 1,282 square feet of space and is ideal for a variety of retail sectors and also office users. Please note, this unit does not allow for restaurant/food take away use - catering extraction not permitted.

The unit will be handed over in shell/core condition and is ready for tenant fit out. A new frontage is due to be installed in November 2023.

A new Lease will be available direct from the Landlord, all new Leases are subject to a minimum three month rent deposit and rent will be due quarterly in advance.