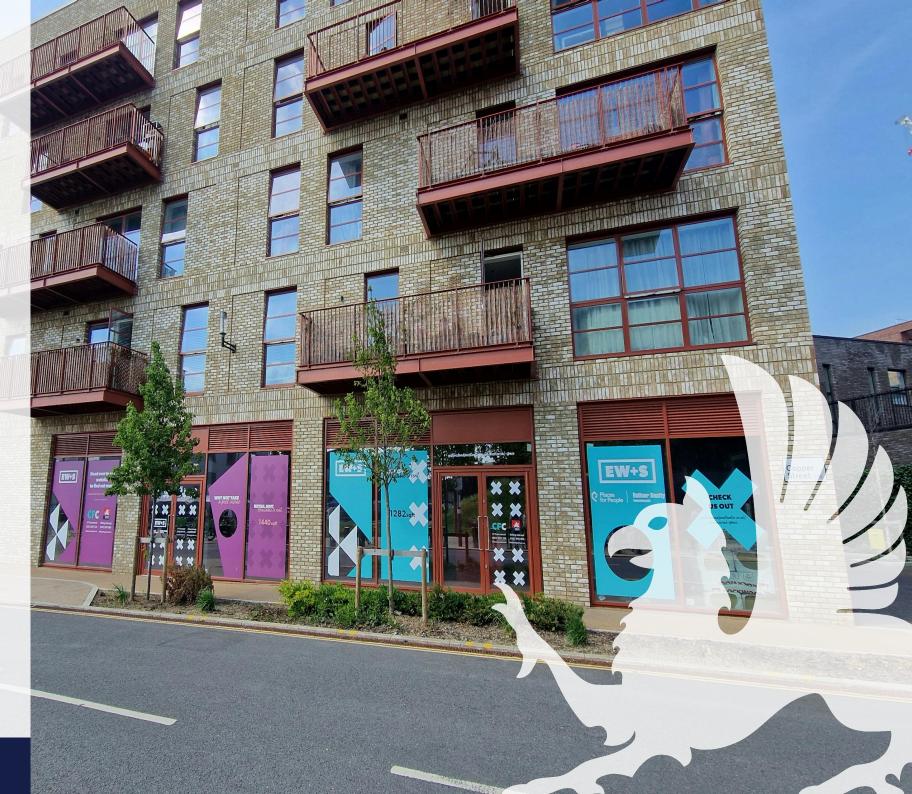

## TO LET

15 Copper Street, London, E20 3AW

1,282 sq ft

Office/Retail unit in new Hackney Wick village

# **Description**

This ground floor unit offers 1,282 square feet of space and is ideal for a variety of retail sectors and also office users. Please note, this unit does not allow for restaurant/food take away use - catering extraction not permitted.

Directly opposite the unit is the Copper Box Arena, home to London Lions basketball team and the third largest arena in London. Just over the canal is Hackney Wick Station which provides excellent transport links to Stratford and beyond. The area is transformed at weekends with regular markets, artist exhibitions and events, Hackney Wick is an exciting district which is constantly evolving.

### **Key points**

- Ground floor 1,282 square feet
- Located opposite the Copper Box Arena
- Open plan layout

- Ideal for retail/office occupiers
- New Lease £38,000 per annum exclusive
- Ideal for a variety of retail/office occupiers