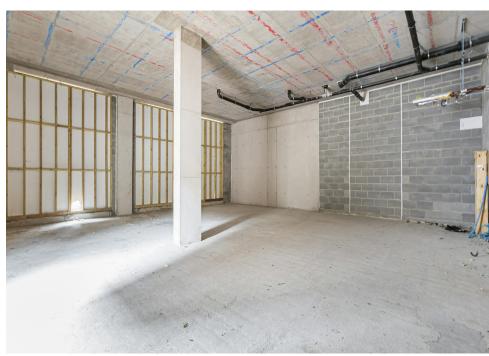

# **Description**

This ground floor unit offers 1,282 square feet of space and is ideal for a variety of retail sectors and also office users. Please note, this unit does not allow for restaurant/food take away use - catering extraction not permitted.

The unit will be handed over in shell/core condition and is ready for tenant fit out. A new frontage is due to be installed in November 2023.

A new Lease will be available direct from the Landlord, all new Leases are subject to a minimum three month rent deposit and rent will be due quarterly in advance.