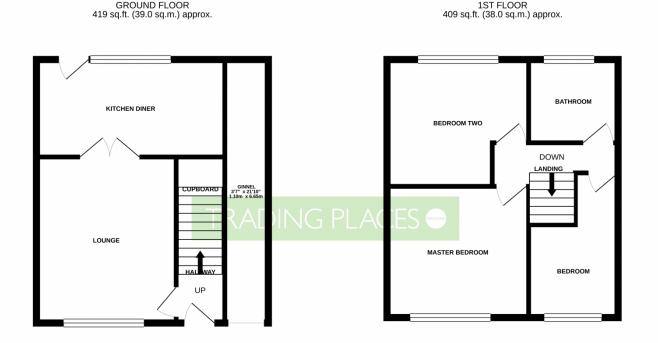

### **£1,200 pcm** Rowsley Road, Stretford, M32

TOTAL FLOOR AREA: 829 sq.ft. (77.0 sq.m.) approx. White every attempt has been made to ensure the accuracy of the floorplan contained here, measurements of doors, windows, rooms and any other terms are approximate and no responsibility is taken for any error, omission or mis-statement. This plan is for illustrative purposes only and should be used as such by any prospective purchase. The services, systems and applicances shorn have no been tested and no guarantee as to their operability or efficiency can be given. Made with Merging & 2020.