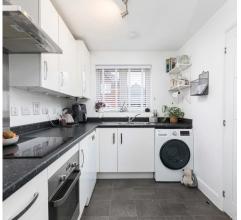

The living accommodation briefly comprises: entrance hall; downstairs cloakroom with WC and wash hand basin; modern fitted kitchen with a range of wall and base level units, 4 ring induction hob, electric oven and space for other appliances. The generous lounge/dining room with under stair storage cupboard and French doors to the rear garden, concludes the ground floor.