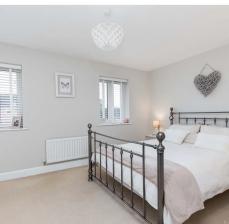

The first floor consists of a landing with loft ladder access to the partially boarded loft, that could be converted STPP; master bedroom with fitted wardrobes and rear aspect views; modern family bathroom with WC, wash hand basin, heated towel rail and bath with overhead shower. A further double bedroom with airing cupboard and space for freestanding furniture completes the living accommodation.