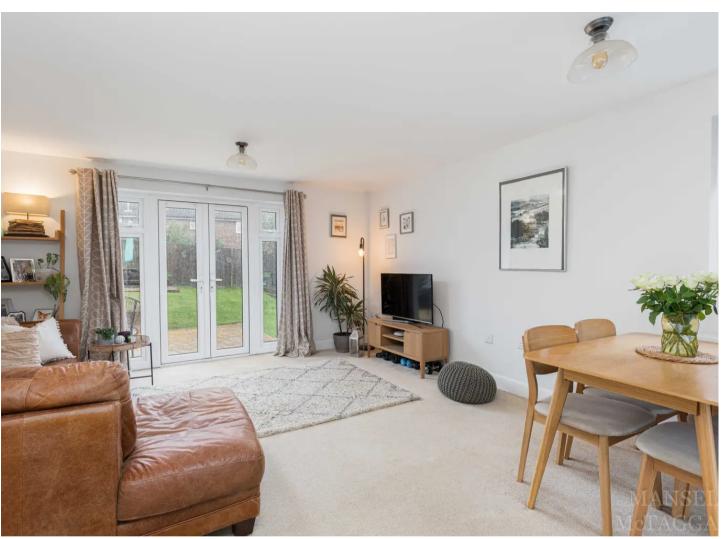

The living accommodation briefly comprises: entrance hall; downstairs cloakroom with WC and wash hand basin; modern fitted kitchen with a range of wall and base level units, 4 ring induction hob, electric oven and space for other appliances. The generous lounge/dining room with under stair storage cupboard and French doors to the rear garden, concludes the ground floor.