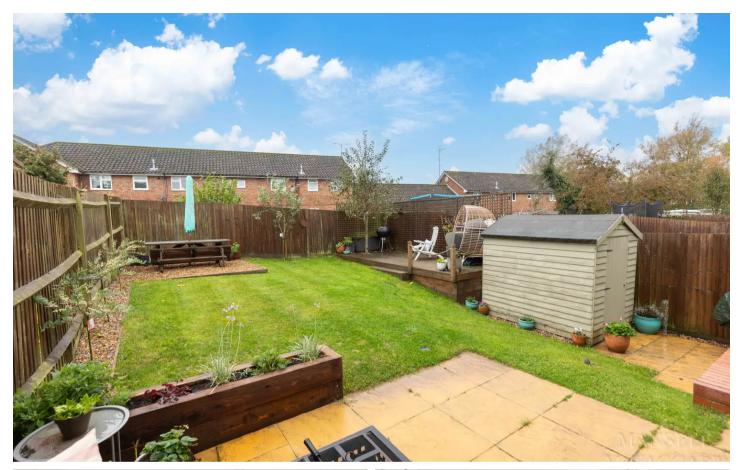

Externally the property benefits from driveway parking for two vehicles. Gated side access leads to the Westerley aspect rear garden which is mainly laid to lawn has a patio area abutting the rear of the property. There is also an additional timber decked seating area and shed storage.