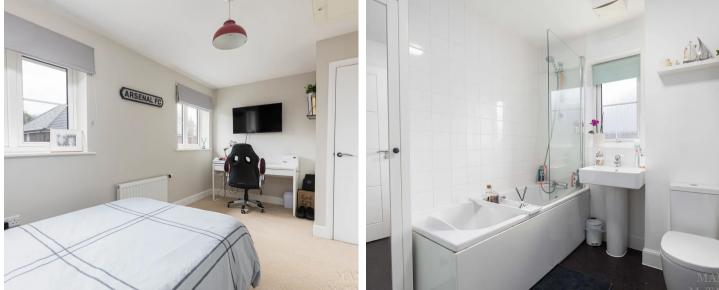

The first floor consists of a landing with loft ladder access to the partially boarded loft, that could be converted STPP; master bedroom with fitted wardrobes and rear aspect views; modern family bathroom with WC, wash hand basin, heated towel rail and bath with overhead shower. A further double bedroom with airing cupboard and space for freestanding furniture completes the living accommodation.