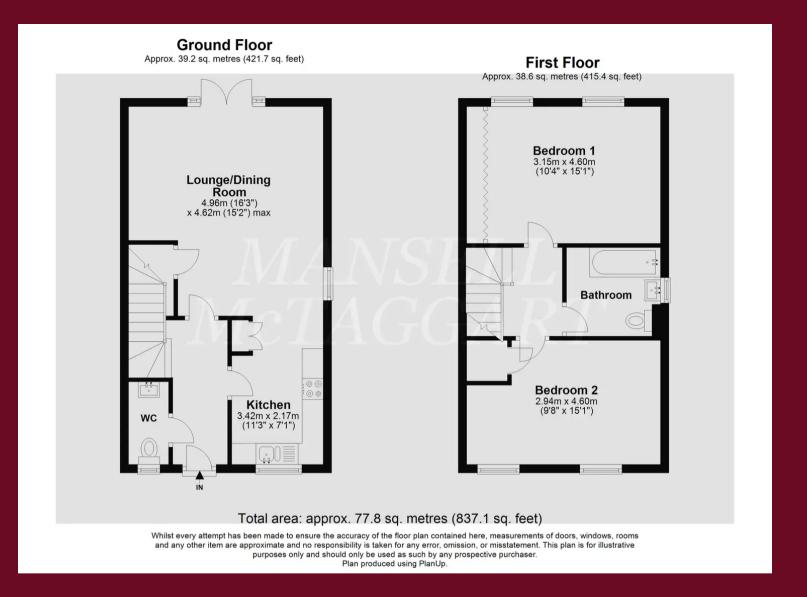

The living accommodation briefly comprises: entrance hall; downstairs cloakroom with WC and wash hand basin; modern fitted kitchen with a range of wall and base level units, 4 ring induction hob, electric oven and space for other appliances. The generous lounge/dining room with under stair storage cupboard and French doors to the rear garden, concludes the ground floor.

The first floor consists of a landing with loft ladder access to the partially boarded loft, that could be converted STPP; master bedroom with fitted wardrobes and rear aspect views; modern family bathroom with WC, wash hand basin, heated towel rail and bath with overhead shower. A further double bedroom with airing cupboard and space for freestanding furniture completes the living accommodation.