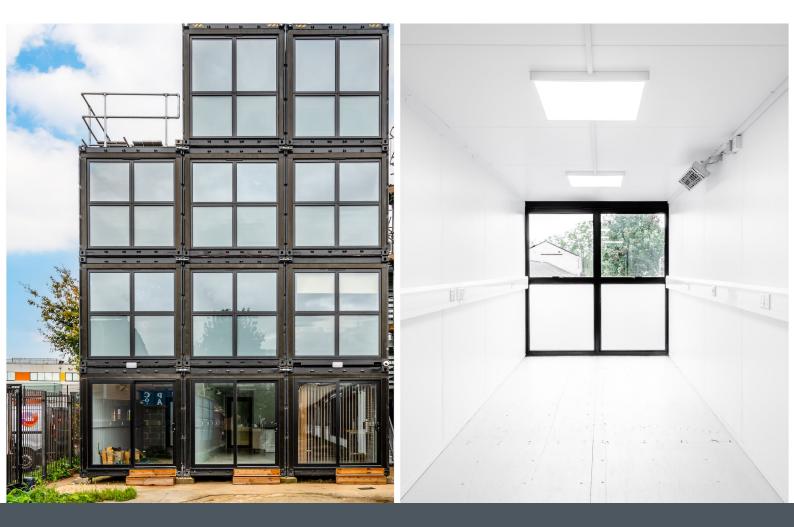

# 14 Converted Containers to Self-Contained Workspaces in Walthamstow.

216 sq ft

(20.07 sq m)

- Private Toilet, Shower & Kitchenet
- All Inclusive Rent
- Self-Contained
- 24 Hour Access
- Ground, 1st & 2nd Floor Offices
- Available Now

### Description

Ground, 1st & 2nd floor converted containers to office/studio spaces. The spaces are self-contained and benefit from natural light, 24/7 access as well as all inclusive rent price. Also, each unit is equipped with private toilet, shower and kitchenet.