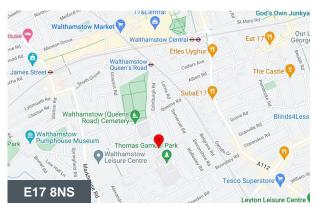

#### Location

Walthamstow is well-connected to the rest of London. Walthamstow Central, on the Victoria Line, provides access to Central London in just 20 minutes. There are also St. James Overground as well as Walthamstow Queens Road train services and several bus routes, making it a convenient location for commuters.