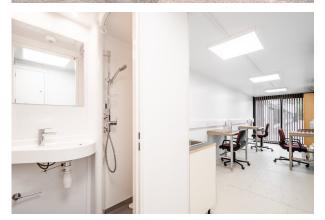

# 14 Converted Containers to Self-Contained Workspaces in Walthamstow.

216 sq ft

(20.07 sq m)

- Private Toilet, Shower & Kitchenet
- All Inclusive Rent
- Self-Contained
- 24 Hour Access
- Ground, 1st & 2nd Floor Offices
- Available Now

### Description

Ground, 1st & 2nd floor converted containers to office/studio spaces. The spaces are self-contained and benefit from natural light, 24/7 access as well as all inclusive rent price. Also, each unit is equipped with private toilet, shower and kitchenet.