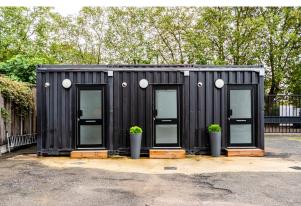

# 14 Converted Containers to Self-Contained Workspaces in Walthamstow.

216 sq ft

(20.07 sq m)

- Private Toilet, Shower & Kitchenet
- All Inclusive Rent
- Self-Contained
- 24 Hour Access
- Ground, 1st & 2nd Floor Offices
- Available Now

### Description

Ground, 1st & 2nd floor converted containers to office/studio spaces. The spaces are self-contained and benefit from natural light, 24/7 access as well as all inclusive rent price. Also, each unit is equipped with private toilet, shower and kitchenet.