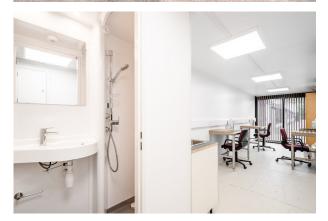

#### Description

Ground, 1st & 2nd floor converted containers to office/studio spaces. The spaces are self-contained and benefit from natural light, 24/7 access as well as all inclusive rent price. Also, each unit is equipped with private toilet, shower and kitchenet.