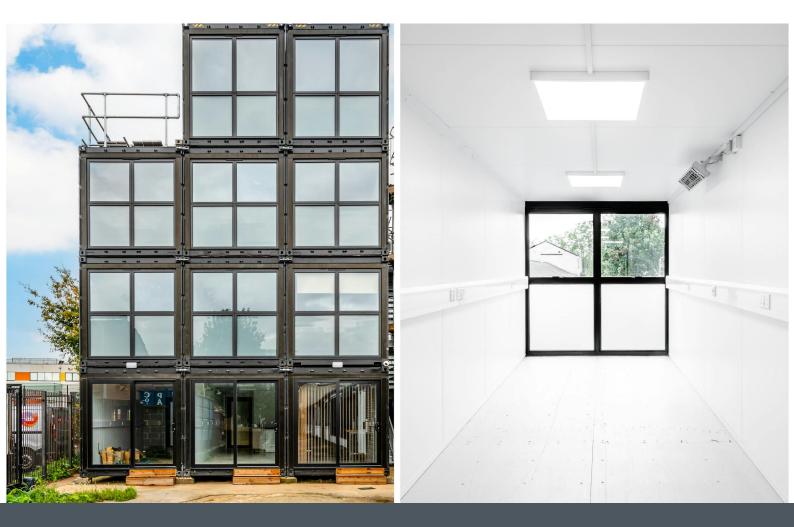

# 14 Converted Containers to Self-Contained Workspaces in Walthamstow.

216 sq ft

(20.07 sq m)

- Private Toilet, Shower & Kitchenet
- All Inclusive Rent
- Self-Contained
- 24 Hour Access
- Ground, 1st & 2nd Floor Offices
- Available Now

#### Description

Ground, 1st & 2nd floor converted containers to office/studio spaces. The spaces are self-contained and benefit from natural light, 24/7 access as well as all inclusive rent price. Also, each unit is equipped with private toilet, shower and kitchenet.

Shipping Container offices are more cost-effective compared to traditional brick-and-mortar construction.