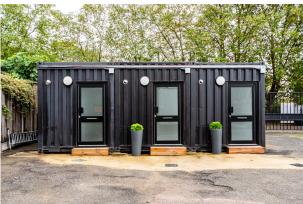

# 14 Converted Containers to Self-Contained Workspaces in Walthamstow.

216 sq ft

(20.07 sq m)

- Private Toilet, Shower & Kitchenet
- All Inclusive Rent
- Self-Contained
- 24 Hour Access
- Ground, 1st & 2nd Floor Offices
- Available Now

#### Description

Ground, 1st & 2nd floor converted containers to office/studio spaces. The spaces are self-contained and benefit from natural light, 24/7 access as well as all inclusive rent price. Also, each unit is equipped with private toilet, shower and kitchenet.