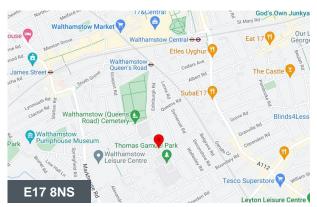

# Lennox Studios, 81-83 Lennox Road, London, E17 8NS

#### Location

Walthamstow is well-connected to the rest of London. Walthamstow Central, on the Victoria Line, provides access to Central London in just 20 minutes. There are also St. James Overground as well as Walthamstow Queens Road train services and several bus routes, making it a convenient location for commuters.