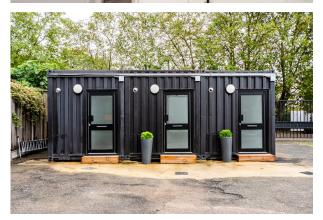

# 220 sq ft Self-Contained Workspaces/Studios in Walthamstow.

216 sq ft

(20.07 sq m)

- Private Toilet, Shower & Kitchenet
- All Inclusive Rent
- Self-Contained
- 24 Hour Access
- Ground, 1st & 2nd Floor Offices
- Available Now
- 220 sq ft

#### Description

Ground, 1st & 2nd floor converted containers to office/studio spaces. The spaces are self-contained and benefit from natural light, 24/7 access as well as all inclusive rent price. Also, each unit is equipped with private toilet, shower and kitchenet.