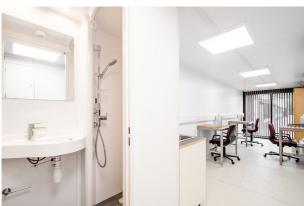

# 220 sq ft Self-Contained Workspaces/Studios in Walthamstow.

216 sq ft

(20.07 sq m)

- Private Toilet, Shower & Kitchenet
- All Inclusive Rent
- Self-Contained
- 24 Hour Access
- Ground, 1st & 2nd Floor Offices
- Available Now
- 220 sq ft

#### Description

Ground, 1st & 2nd floor converted containers to office/studio spaces. The spaces are self-contained and benefit from natural light, 24/7 access as well as all inclusive rent price. Also, each unit is equipped with private toilet, shower and kitchenet.