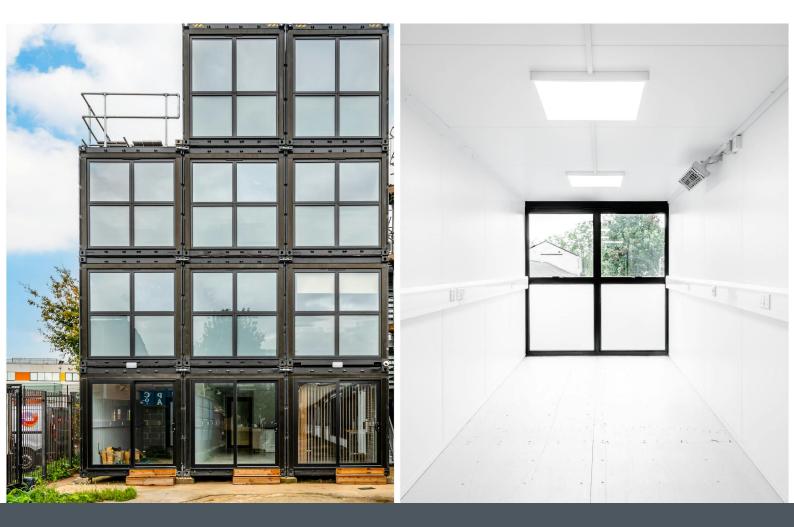

# 220 sq ft Self-Contained Workspaces/Studios in Walthamstow.

216 sq ft

(20.07 sq m)

- Private Toilet, Shower & Kitchenet
- All Inclusive Rent
- Self-Contained
- 24 Hour Access
- Ground, 1st & 2nd Floor Offices
- Available Now
- 220 sq ft

#### Description

Ground, 1st & 2nd floor converted containers to office/studio spaces. The spaces are self-contained and benefit from natural light, 24/7 access as well as all inclusive rent price. Also, each unit is equipped with private toilet, shower and kitchenet.

Shipping Container offices are more cost-effective compared to traditional brick-and-mortar construction.