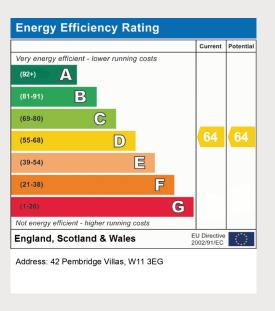

NOTTING HILL, LONDON, WII £1,152.69 PW

OFF-MARKET | BRIGHT & MODERN NOTTING HILL APARTMENT | 2 BED 2 BATHA vibrant and stylish two-bedroom apartment located in the heart of Notting Hill, London W11. The apartment has been recently redecorated to the highest of standards in a trendy, modern style with new furniture and interiors. Enquire for more information.\* AVAILABLE FOR LONG OR SHORT LET \* PRICE IS SUBJECT TO AVAILABILITY.[...]