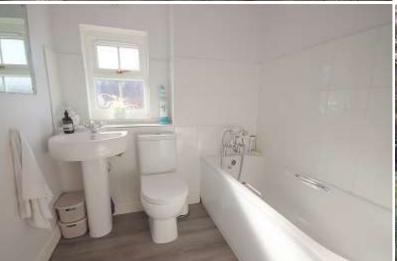

#### Bathroom.

Pedestal wash hand basin, panel bath with hand held shower attachment, WC, luxury vinyl floor.