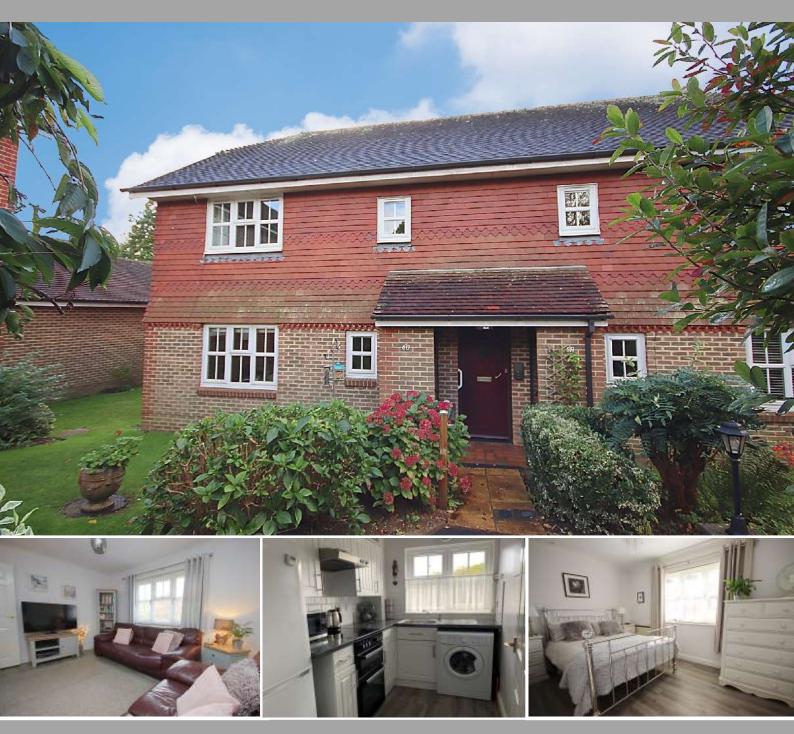

## 60, Rosehill Billingshurst | West Sussex | RH14 0QB |

Situated in a central location of Billingshurst with excellent access to the High Street with all its amenities. A first floor 2 bedroom apartment presented in beautiful order with modern night storage heating. Aimed at those aged 55+ and forming part of this popular development of Sussex style cottages and apartments situated amidst attractive landscaped gardens with ample residents parking.

#### Lounge.

Modern night storage heater, double glazed window, emergency pull cord, luxury vinyl floor.

#### Kitchen.

Comprehensive range of wall and base units incorporating laminate topped work surfaces with drawers and cupboards under, stainless steel sink unit, space and plumbing for washing machine, space for cooker, space for tall fridge/freezer, double glazed window, pull cord, luxury vinyl floor.

#### Bedroom 2.

Electric heater, double glazed window, luxury vinyl floor.