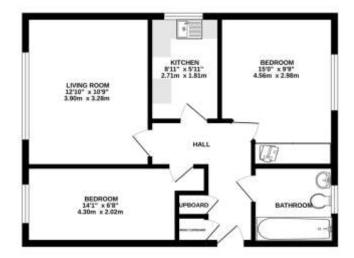

### **Entrance Hall.**

(Shared by one other property). Stairs to first floor, door to;

#### Hall.

Cloaks cupboard, modern electric night storage heater, luxury vinyl floor, deep airing cupboard, access to loft space.

#### Lounge.

Modern night storage heater, double glazed window, emergency pull cord, luxury vinyl floor.

#### Kitchen.

Comprehensive range of wall and base units incorporating laminate topped work surfaces with drawers and cupboards under, stainless steel sink unit, space and plumbing for washing machine, space for cooker, space for tall fridge/freezer, double glazed window, pull cord, luxury vinyl floor.

#### Bedroom 1.

OnTheMarket.com

Fowlers 74 High Street, Billingshurst, West Sussex, RH14 9QS www.fowlersonline.co.uk billingshurst@fowlersonline.co.uk 01403 786787

#### Parking.

Ample residents parking spaces are found close by.

Energy Rating = D.

Fitted wardrobes, electric heater, double glazed window, pull cord, luxury vinyl floor.

#### Bedroom 2.

Electric heater, double glazed window, luxury vinyl floor.

#### Bathroom.

Pedestal wash hand basin, panel bath with hand held shower attachment, WC, luxury vinyl floor.