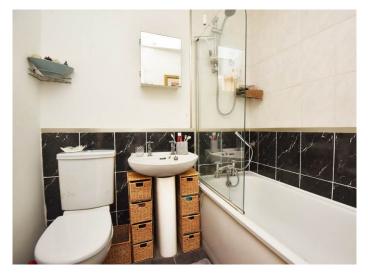

#### **BATHROOM**

A white suite comprising WC, basin and bath with shower above.