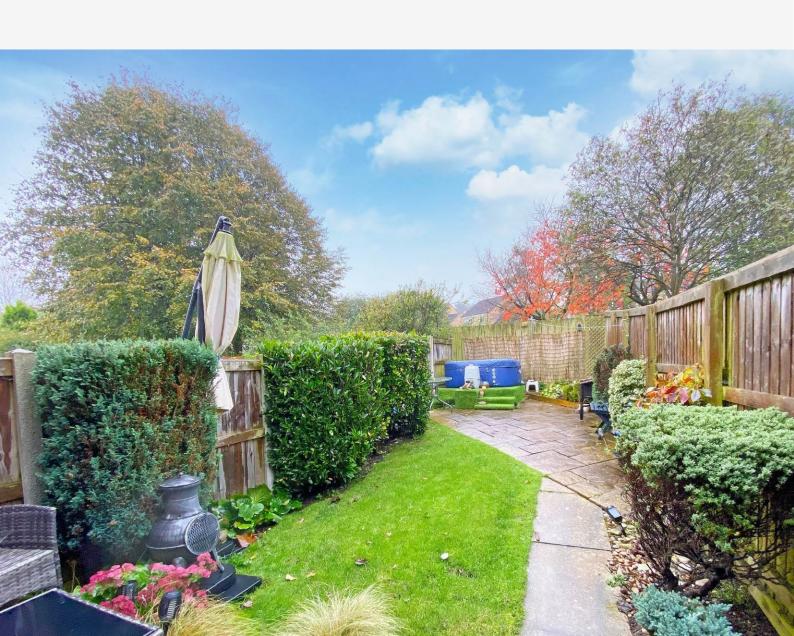

#### **OUTSIDE**

To the rear of the property, there is an attractive garden with lawn and paved sitting areas enjoying an open aspect to the rear over the adjoining park. A path from the garden leads to a single garage with light and power and storage above. There is a parking space in front of the garage.