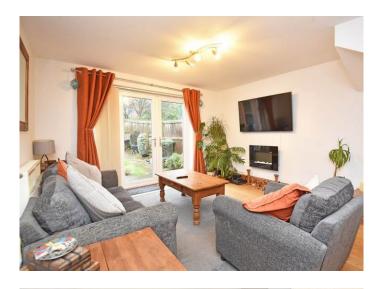

# GROUND FLOOR SITTING ROOM

A spacious reception room with under stairs cupboard with power point. Glazed doors lead to the garden.