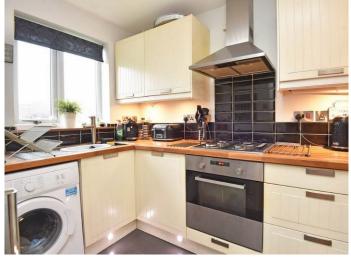

#### **KITCHEN**

With modern fitted wall and base units with gas hob and integrated oven. Space and plumbing for appliances. Heated towel rail.