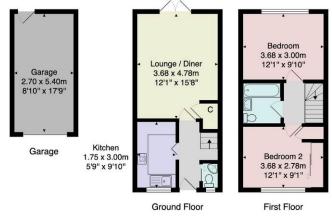

Tenure - Freehold

**Council Tax Band -** C

Total Area: 58.4 m² ... 629 ft² (excluding garage)

All measurements are approximate and for display purposes only.

No liability is accepted by either the agency or Box Property Solutions Ltd as to the exact measurements of the rooms.

Box Property Solutions Ltd retains the copyright on this plan and allows agents to use it with agreed permission.