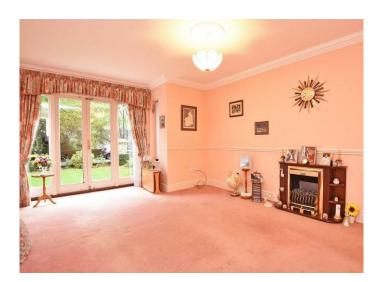

#### SITTING ROOM

A spacious reception room with windows and glazed doors overlooking the communal gardens and the Oval Gardens beyond.