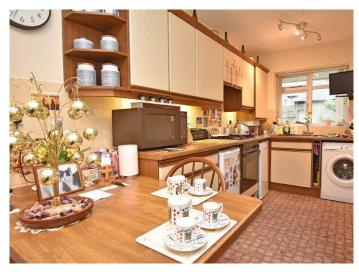

#### KITCHEN

With dining area and window to side. Range of wall and base units. Space for appliances.