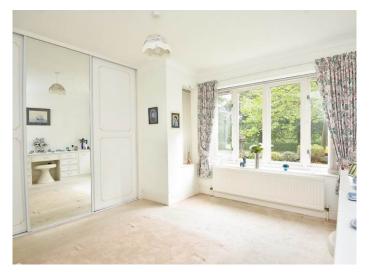

#### **BEDROOM 1**

A double bedroom with fitted wardrobes and window to front.

#### **BEDROOM 2**

With fitted wardrobes and window to side.