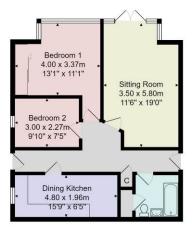

The apartment provides accommodation comprising a large sitting room with glazed doors leading to a patio, together with a well-equipped kitchen, two good-sized bedrooms and a bathroom. There is also a spacious reception hall with storage cupboard.

#### Council Tax Band - D

Total Area: 67.4 m<sup>2</sup> ... 725 ft<sup>2</sup> All measurements are approximate and for display purposes only. No liability is accepted by either the agency or Box Property Solutions Ltd as to the exact measurements of the rooms. Box Property Solutions Ltd retains the copyright on this plan and allows agents to use it with agreed permission.