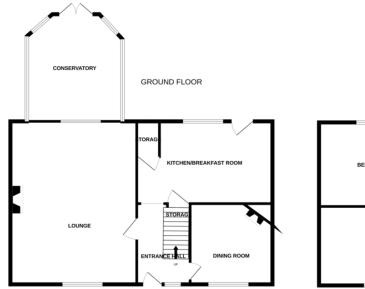

### Description

Approximate Room Sizes ENTRANCE HALL

LOUNGE 17' 4" x 12' 1" (5.3m x 3.7m)

CONSERVATORY 11' 9" x 10' 0" (3.6m x 3.06m)

DINING ROOM 8' 10" x 6' 6" (2.7m x 2m)

FITTED KITCHEN 15' 5" x 7' 10" (4.7m x 2.4m)

FIRST FLOOR LANDING

BEDROOM 1 13' 1" x 8' 10" (4m x 2.7m)

BEDROOM 2 12' 1" x 9' 2" (3.7m x 2.8m)

BEDROOM 3 11' 1" x 8' 10" (3.4m x 2.7m) FAMILY BATHROOM

OUTSIDE The sizeable rear gardens commence with a patio area to the rear of the house leading to the lawn with tree and shrub borders. To the rear of the garden is the self contained annexe.

Gated access to the side leads to the off road parking and front gardens.

SELF CONTAINED ANNEXE

LOUNGE 11' 2" x 10' 11" (3.42m x 3.33m)

1ST FLOOR

Whilst every attempt has been made to ensure the accuracy of the floorplan contained here, measurements of doors, windows, rooms and any other items are approximate and no responsibility is taken for any error, omission or mis-statement. This plan is for illustrative purposes only and should be used as such by any prospective purchaser. The services, systems and appliances shown have not been tested and no guarantee as to their operability or efficiency can be given. Made with Metropix ©2023