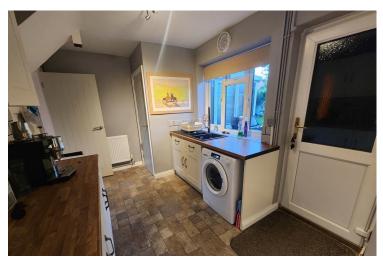

### Description

Approximate Room Sizes ENTRANCE HALL

LOUNGE 17' 4" x 12' 1" (5.3m x 3.7m)

CONSERVATORY 11' 9" x 10' 0" (3.6m x 3.06m)

DINING ROOM 8' 10" x 6' 6" (2.7m x 2m)

FITTED KITCHEN 15' 5" x 7' 10" (4.7m x 2.4m)