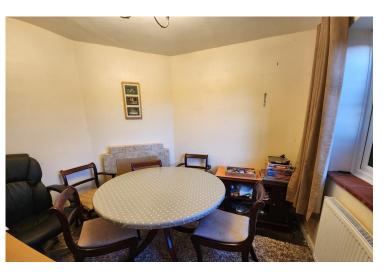

### Description

Approximate Room Sizes ENTRANCE HALL

LOUNGE 17' 4" x 12' 1" (5.3m x 3.7m)

CONSERVATORY 11' 9" x 10' 0" (3.6m x 3.06m)

DINING ROOM 8' 10" x 6' 6" (2.7m x 2m)

FITTED KITCHEN 15' 5" x 7' 10" (4.7m x 2.4m)