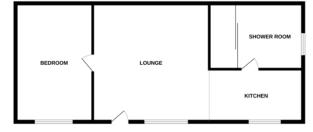

KITCHEN 8' 11" x 5' 9" (2.74m x 1.77m) Fitted kitchen with integrated fridge freezer, dishwasher, hob, cooker & extractor.

SHOWER ROOM

BEDROOM 11' 2" x 8' 5" (3.42m x 2.58m)

Gated access to the side leads to the off road parking and front gardens.

SELF CONTAINED ANNEXE

LOUNGE 11' 2" x 10' 11" (3.42m x 3.33m)

ANNEXE

If you would like to speak to one of our mortgage advisors call now – 01284 769598 GK Mortgages ARIA CORICS Your home may be repossessed if you do not keep up repayments on your mortgage.