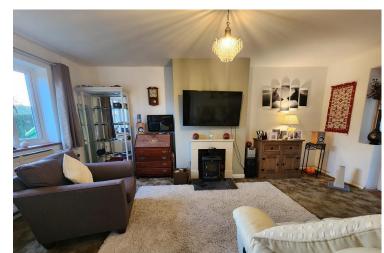

### Description

Approximate Room Sizes ENTRANCE HALL

LOUNGE 17' 4" x 12' 1" (5.3m x 3.7m)

CONSERVATORY 11' 9" x 10' 0" (3.6m x 3.06m)

DINING ROOM 8' 10" x 6' 6" (2.7m x 2m)

FITTED KITCHEN 15' 5" x 7' 10" (4.7m x 2.4m)