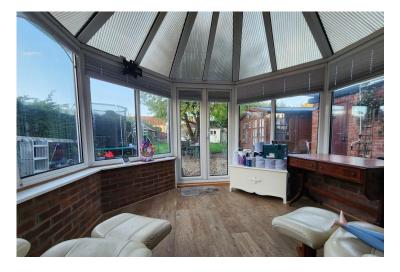

### Description

Approximate Room Sizes ENTRANCE HALL

LOUNGE 17' 4" x 12' 1" (5.3m x 3.7m)

CONSERVATORY 11' 9" x 10' 0" (3.6m x 3.06m)

DINING ROOM 8' 10" x 6' 6" (2.7m x 2m)

FITTED KITCHEN 15' 5" x 7' 10" (4.7m x 2.4m)