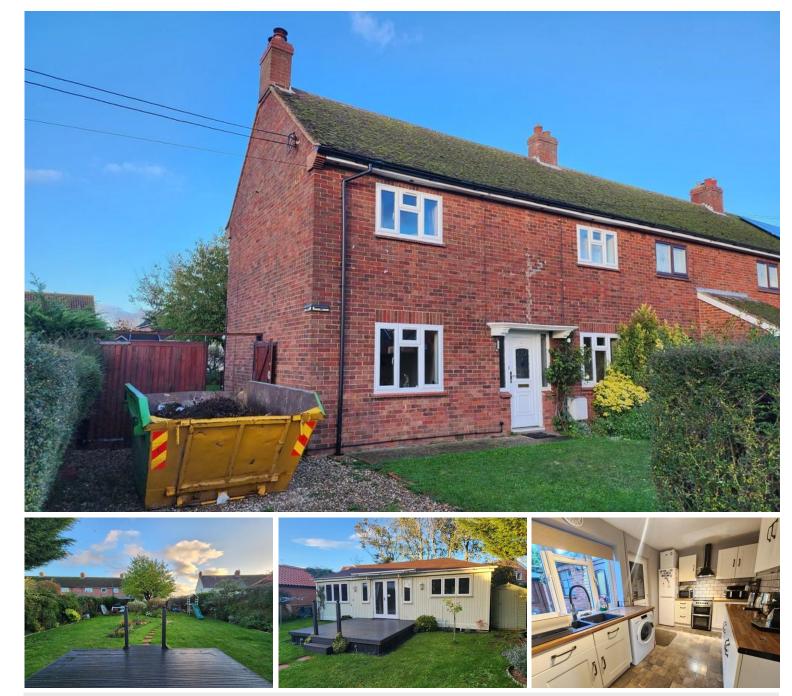

#### Summary

3 Bedroom Home with Detached Annexe! A rare opportunity to purchase this good sized family home with lounge, fitted kitchen, dining room, conservatory and first floor bathroom. At the end of the large garden is a self contained, 1 bedroom annexe. Off road parking to the front and potential to extend (SSTP). NO ONWARD CHAIN.

Steeles Road | Woolpit | IP30 9RD

3 Bedroom Home with Detached Annexe! A rare opportunity to purchase this good sized family home with lounge, fitted kitchen, dining room, conservatory and first floor bathroom. At the end of the large garden is a self contained, 1 bedroom annexe. Off road parking to the front and potential to extend (SSTP). NO ONWARD CHAIN.