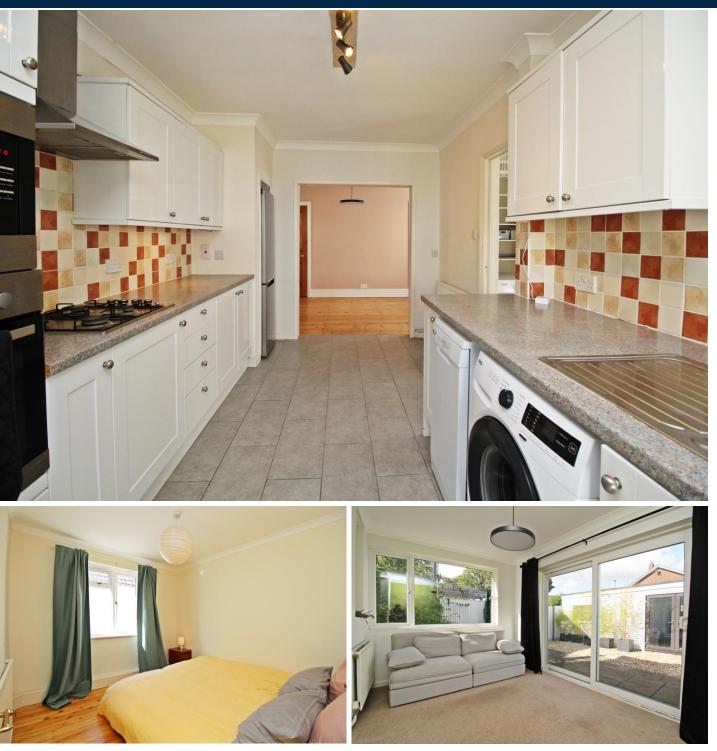

Additionally, it boasts the added benefit of a double garage. As you step inside, you'll be greeted by a warm and inviting atmosphere. The open-plan kitchen/diner provides a perfect space for culinary adventures and entertaining guests. The well-appointed kitchen features modern appliances, ample storage, and an opening into the dining area, creating a hub for socializing and family gatherings.

Adjacent to the kitchen, the separate living room offers a cosy retreat, perfect for relaxation and unwinding after a long day. The open plan snug area, connected to the kitchen, provides a versatile space that can be used as a study, playroom, or additional seating area, offering flexibility to suit your lifestyle.

The property boasts three generously sized bedrooms, each offering comfort and tranquillity. The bathroom is well-appointed and provides a soothing space for relaxation, complete with modern fixtures and fittings.