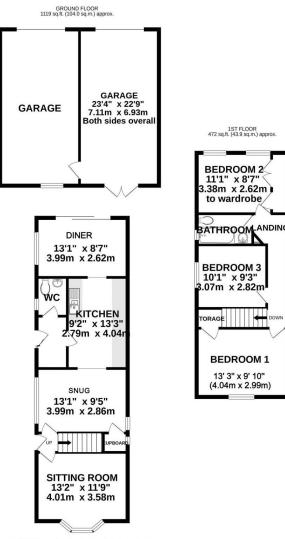

#### **GROUND FLOOR**

SITTING ROOM 13' 2" × 11' 9" (4.01m × 3.58m)

SNUG 13' 1" × 9' 5" (3.99m × 2.86m)

W/C

KITCHEN 9' 2" × 13' 3" (2.79m × 4.04m)

DINER 13' 1" × 8' 7" (3.99m × 2.62m)

#### FIRST FLOOR

BEDROOM ONE 13' 03" × 9' 10" (4.04m × 2.90m)

BEDROOM TWO 11' 01" × 8' 07" (3.38m × 2.62m)

BATHROOM

BEDROOM THREE 10' 01" × 9' 03" (3.07m × 2.82m)

#### OUTSIDE

DRIVEWAY & GARAGE

PATIO GARDEN

+

13' 3" x 9' 10"

TOTAL FLOOR AREA : 1592 sq.ft. (147.9 sq.m.) approx. Whilst every attempt has been made to ensure the accuracy of the floorplan contained here, measurements vinitis very allering has been indue to elso te the accuracy of une incorpani custained nets, insecuriments of doors, windows, nooms and any other items are approximate and no responsibility is taken to any error, omission or mis-statement. This plan is for illustrative purposes only and should be used as such by any stospective purchase. The services, systems and applicances shown have not been tested and no guaranter as to their operability or efficiency can be given. Made with Metropix @2020