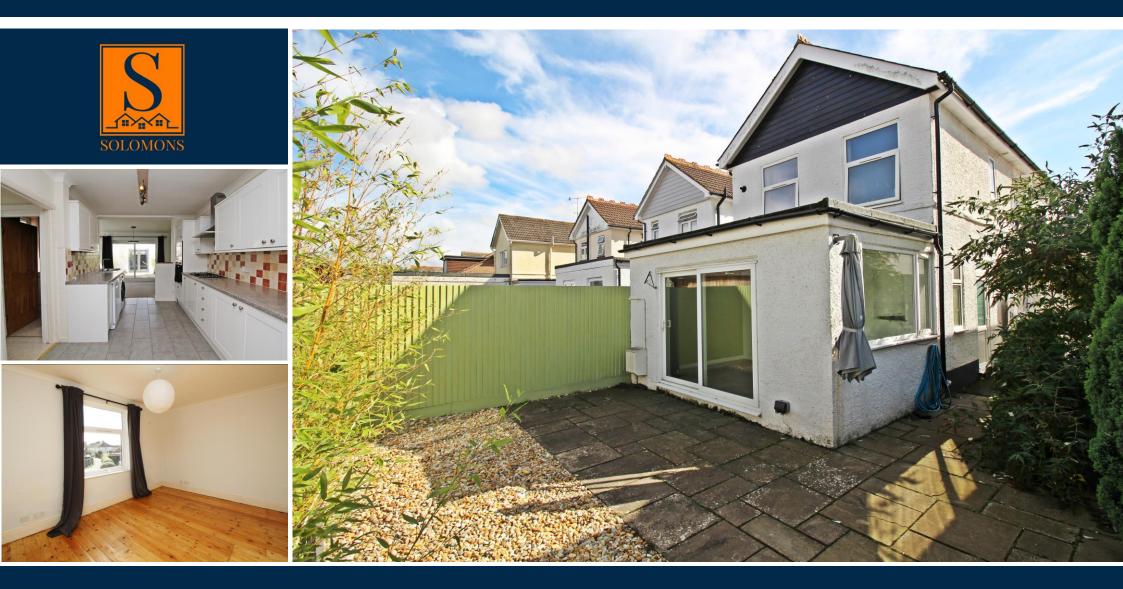

## Williams Road, Bosham, Chichester, PO18 8JR

- An Impressive Three Double Bedroom Detached House
- Open Plan Kitchen Diner
- Snug or Home Office
- Prime North Bosham Location

# ASKING PRICE £450,000

- Driveway & Double Garage
- Enclosed Private Rear Patio Garden
- Excellent Local Schools Nearby
- Easy Access To Bosham Station & A27

Introducing a charming and spacious detached house located on Williams Road in the picturesque village of Bosham. This delightful property offers three bedrooms, one bathroom, a patio garden, an open-plan kitchen/diner, a separate living room, an open-plan snug area off the kitchen, a pantry, and a WC toilet.

Stepping outside, you'll find a delightful patio garden, providing an ideal spot for outdoor dining, gardening, or simply enjoying the fresh air. The garden offers a private and peaceful sanctuary, perfect for summer barbecues or morning coffees.

Additional features of this property include a convenient pantry, providing extra storage space, and a downstairs W/C toilet for added convenience.

Furthermore, this property offers the luxury of a double garage and driveway, providing ample space for parking vehicles, storage, or even a workshop area. Situated on Williams Road in Bosham, this property benefits from a sought-after location. Bosham is a charming village known for its historical significance, picturesque harbour, and scenic walks. The village offers a range of amenities, including local shops, pubs, and restaurants, creating a vibrant and welcoming community.