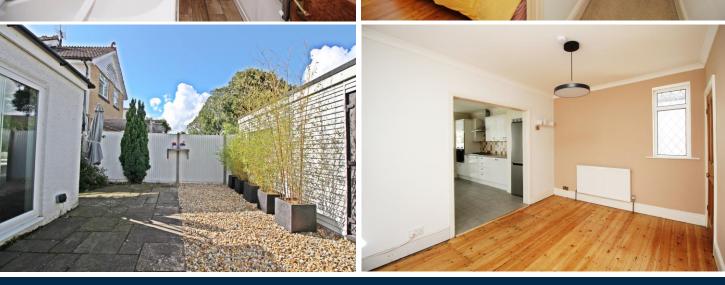

Stepping outside, you'll find a delightful patio garden, providing an ideal spot for outdoor dining, gardening, or simply enjoying the fresh air. The garden offers a private and peaceful sanctuary, perfect for summer barbecues or morning coffees.

#### OUTSIDE

DRIVEWAY & GARAGE

PATIO GARDEN

+

13' 3" x 9' 10"

TOTAL FLOOR AREA : 1592 sq.ft. (147.9 sq.m.) approx. Whilst every attempt has been made to ensure the accuracy of the floorplan contained here, measurements vinitis very allering has been indue to elso te the accuracy of une incorpani custained nets, insecuriments of doors, windows, nooms and any other items are approximate and no responsibility is taken to any error, omission or mis-statement. This plan is for illustrative purposes only and should be used as such by any stospective purchase. The services, systems and applicances shown have not been tested and no guaranter as to their operability or efficiency can be given. Made with Metropix @2020