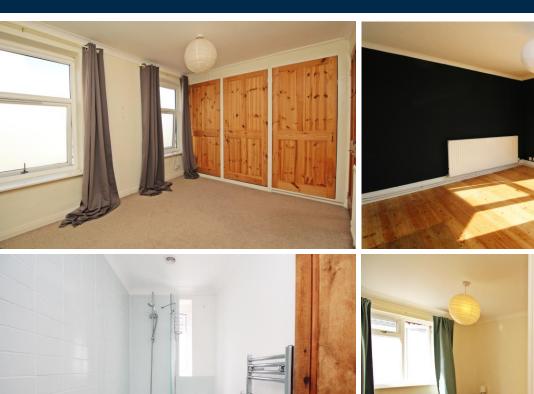

The property boasts three generously sized bedrooms, each offering comfort and tranquillity. The bathroom is well-appointed and provides a soothing space for relaxation, complete with modern fixtures and fittings.

#### FIRST FLOOR

BEDROOM ONE 13' 03" × 9' 10" (4.04m × 2.90m)

BEDROOM TWO 11' 01" × 8' 07" (3.38m × 2.62m)

BATHROOM

BEDROOM THREE 10' 01" × 9' 03" (3.07m × 2.82m)