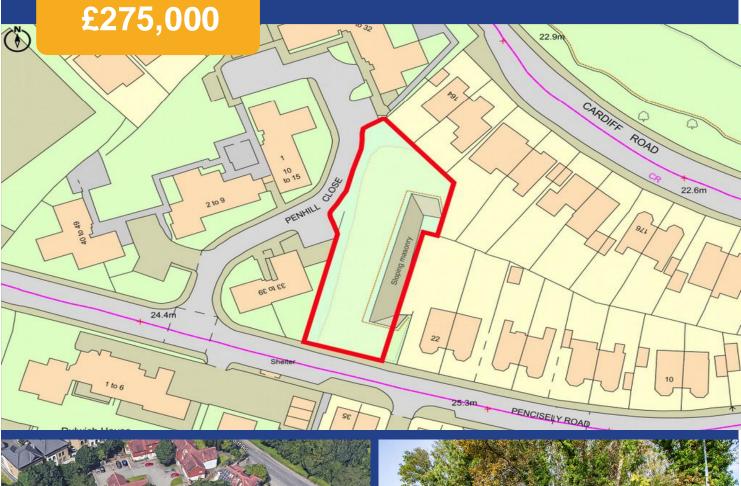

## **Property Description**

\*\* PLOT OF LAND FOR SALE IN PRIME POSITION \*\* WITH DEVELOPMENT POTENTIAL \*\* MGY are pleased to offer this 0.36 acre (0.14 ha) parcel of land situated in a prime position on Pencisely Road, Llandaff, set amongst a mix of traditional and modern homes, including a number of executive housing developments. Only a short walk is the bustling area of Pontcanna offering a variety of shops which include cafes, restaurants, pubs, barbers/hairdressers, convenient stores to name a few, and expansive playing fields offering superb walks, children's park and sporting events. The land is also within a stones throw of the highly regarded Howells School, and a short drive/bus journey to the Llandaff Cathedral School. The plot offers development potential subject to necessary planning permission, which has not yet been applied for. The current owner and architect have proposed a number of schemes for the site having carried out various feasibility studies - plans available on request.

**Tenure Freehold** 

Council Tax Band N/A

Site Area Approx 0.36 acres

**Viewing Arrangements Strictly by appointment** 