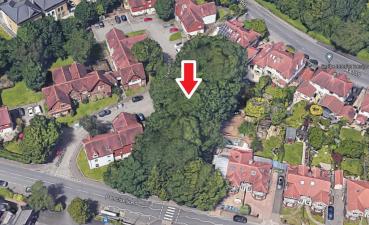

## **Property Description**

\*\* PLOT OF LAND FOR SALE IN PRIME POSITION \*\* WITH DEVELOPMENT POTENTIAL \*\* MGY are pleased to offer this 0.36 acre (0.14 ha) parcel of land situated in a prime position on Pencisely Road, Llandaff, set amongst a mix of traditional and modern homes, including a number of executive housing developments. Only a short walk is the bustling area of Pontcanna offering a variety of shops which include cafes, restaurants, pubs, barbers/hairdressers, convenient stores to name a few, and expansive playing fields offering superb walks, children's park and sporting events. The land is also within a stones throw of the highly regarded Howells School, and a short drive/bus journey to the Llandaff Cathedral School. The plot offers development potential subject to necessary planning permission, which has not yet been applied for. The current owner and architect have proposed a number of schemes for the site having carried out various feasibility studies - plans available on request.