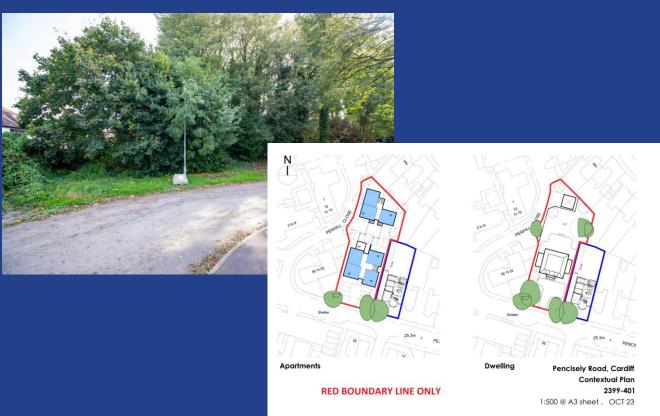

## **Property Description**

\*\* PLOT OF LAND FOR SALE IN PRIME POSITION \*\* WITH DEVELOPMENT POTENTIAL \*\* MGY are pleased to offer this 0.36 acre (0.14 ha) parcel of land situated in a prime position on Pencisely Road, Llandaff, set amongst a mix of traditional and modern homes, including a number of executive housing developments. Only a short walk is the bustling area of Pontcanna offering a variety of shops which include cafes, restaurants, pubs, barbers/hairdressers, convenient stores to name a few, and expansive playing fields offering superb walks, children's park and sporting events. The land is also within a stones throw of the highly regarded Howells School, and a short drive/bus journey to the Llandaff Cathedral School. The plot offers development potential subject to necessary planning permission, which has not yet been applied for. The current owner and architect have proposed a number of schemes for the site having carried out various feasibility studies - plans available on request.

## ADDITIONAL INFORMATION

MGY are advised that the tenure is freehold. No services connected - we advise interested parties to make their own enquiries.

Architects drawings are available on request.