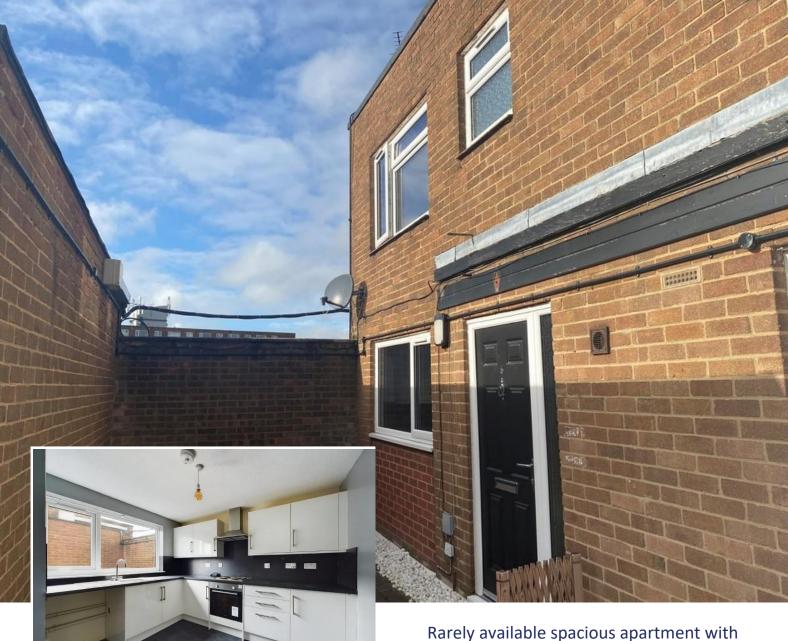

## Park Farm Drive

Allestree, Derby, DE22 2QP

Rarely available spacious apartment with affordable and easy to manage accommodation offering extremely convenient cosmopolitan living ideal for busy lives.

Internally entrance to the property is via an entrance hallway with a large built-in storage cupboard and stairs rising to the first floor.

Doors lead off to the ground floor living spaces starting with the spacious kitchen, fitted with a range of white gloss base and eye level units with roll edge work surfaces with matching splashbacks, inset stainless steel sink unit with mixer tap, breakfast kitchen with high gloss units, integrated oven and hob and plumbing for washing machine.

Outside there is an open plan paved patio area to the front of the property with space for a bistro table and a few pots if desired.

**Tenure:** We have been informed by the seller that the lease is 150 years from the sale of the property and the service charge is still to be determined. Any prospective purchaser should ask their legal adviser to confirm this prior to purchase.