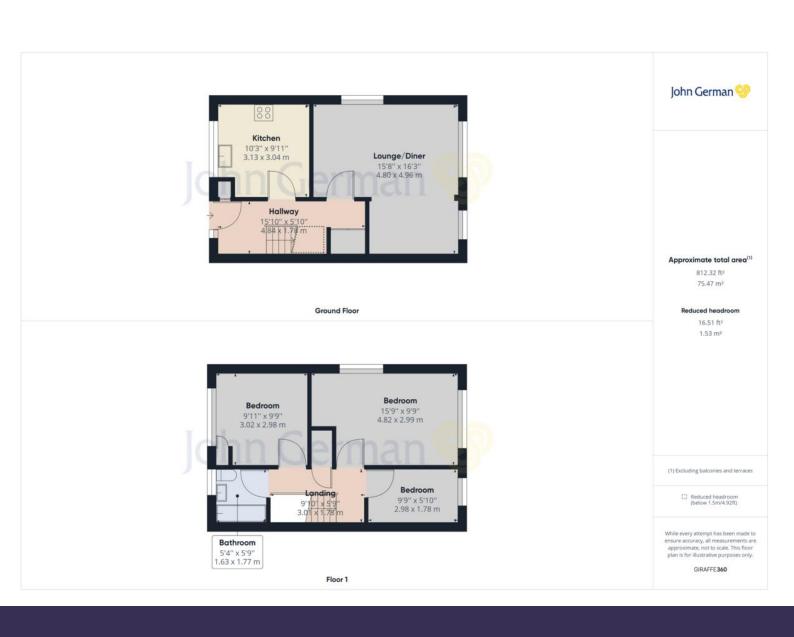

Internally entrance to the property is via an entrance hallway with a large built-in storage cupboard and stairs rising to the first floor.

Doors lead off to the ground floor living spaces starting with the spacious kitchen, fitted with a range of white gloss base and eye level units with roll edge work surfaces with matching splashbacks, inset stainless steel sink unit with mixer tap, breakfast kitchen with high gloss units, integrated oven and hob and plumbing for washing machine.

Completing the ground floor accommodation is a large open plan lounge diner with double aspect windows and a low cost night storage heater.

On the first floor are two double bedrooms and a good sized single with electric heaters served by a modern bathroom fitted with a full three piece suite comprising low flush WC, pedestal wash hand basin, panel bath with full tiled surround, shower over and glazed side screen, wall mounted electric heater and extractor fan.