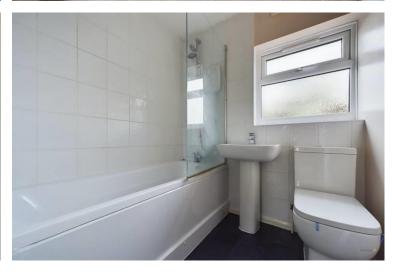

Completing the ground floor accommodation is a large open plan lounge diner with double aspect windows and a low cost night storage heater.

On the first floor are two double bedrooms and a good sized single with electric heaters served by a modern bathroom fitted with a full three piece suite comprising low flush WC, pedestal wash hand basin, panel bath with full tiled surround, shower over and glazed side screen, wall mounted electric heater and extractor fan.