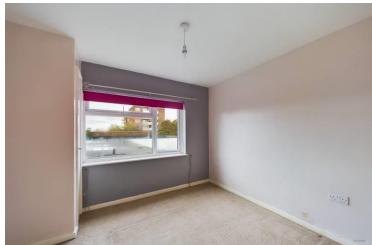

Completing the ground floor accommodation is a large open plan lounge diner with double aspect windows and a low cost night storage heater.

On the first floor are two double bedrooms and a good sized single with electric heaters served by a modern bathroom fitted with a full three piece suite comprising low flush WC, pedestal wash hand basin, panel bath with full tiled surround, shower over and glazed side screen, wall mounted electric heater and extractor fan.