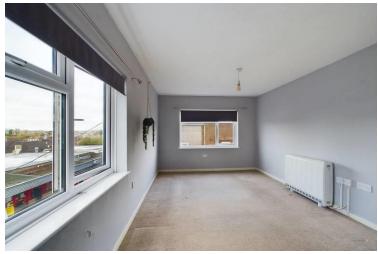

Completing the ground floor accommodation is a large open plan lounge diner with double aspect windows and a low cost night storage heater.

On the first floor are two double bedrooms and a good sized single with electric heaters served by a modern bathroom fitted with a full three piece suite comprising low flush WC, pedestal wash hand basin, panel bath with full tiled surround, shower over and glazed side screen, wall mounted electric heater and extractor fan.