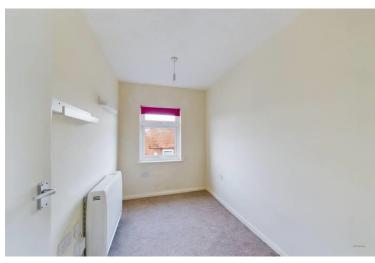

Completing the ground floor accommodation is a large open plan lounge diner with double aspect windows and a low cost night storage heater.

On the first floor are two double bedrooms and a good sized single with electric heaters served by a modern bathroom fitted with a full three piece suite comprising low flush WC, pedestal wash hand basin, panel bath with full tiled surround, shower over and glazed side screen, wall mounted electric heater and extractor fan.