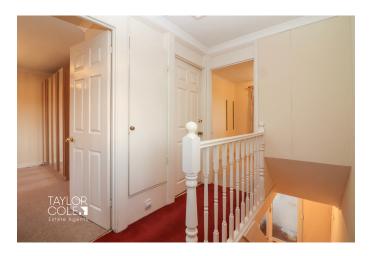

#### **ENTRANCE HALL**

THROUGH LOUNGE 12' 5" x 23' 4" (3.78m x 7.11m)

BREAKFAST KITCHEN 8' 5" x 20' 6" (2.57m x 6.25m)

DINING ROOM 6' 11" x 8' 10" (2.11m x 2.69m)

Stepping onto the first floor landing you are met with three spacious bedrooms with those on the front of the property enjoying panoramic views due to the property's elevation. The bathroom benefits from a spacious three piece suite with close coupled WC, pedestal hand wash basin and sliding shower cubicle. The landing provides access to full height airing cupboard and loft hatch access.

# FIRST FLOOR LANDING

BEDROOM ONE 10' 2" x 11' 11" (3.1m x 3.63m)

BEDROOM TWO 9' 7" x 11' 2" (2.92m x 3.4m)

BEDROOM THREE 8' 3" x 8' 10" (2.51m x 2.69m)

BATHROOM 8' 9" x 5' 6" (2.67m x 1.68m)