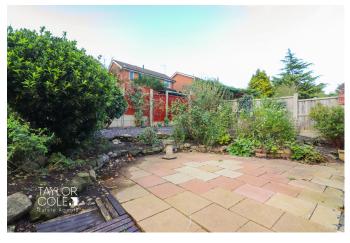

# **OUTSIDE**

### **REAR GARDEN**

The rear garden offers a private setting with raised timber fencing bordering the plot and mature flowerbeds and shrubbery surrounding a main slab paved patio area providing a wonderful space for freestanding garden furniture, side access runs along the left border of the property offering access to the garage which provides fantastic storage space with an up and over garage door.