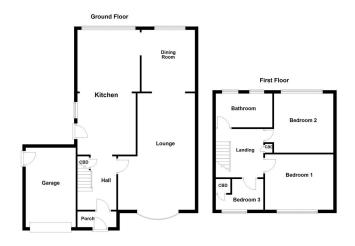

#### **ENTRANCE HALL**

THROUGH LOUNGE 12' 5" x 23' 4" (3.78m x 7.11m)

BREAKFAST KITCHEN 8' 5" x 20' 6" (2.57m x 6.25m)

DINING ROOM 6' 11" x 8' 10" (2.11m x 2.69m)

Stepping onto the first floor landing you are met with three spacious bedrooms with those on the front of the property enjoying panoramic views due to the property's elevation. The bathroom benefits from a spacious three piece suite with close coupled WC, pedestal hand wash basin and sliding shower cubicle. The landing provides access to full height airing cupboard and loft hatch access.

# FIRST FLOOR LANDING

BEDROOM ONE 10' 2" x 11' 11" (3.1m x 3.63m)

BEDROOM TWO 9' 7" x 11' 2" (2.92m x 3.4m)

BEDROOM THREE 8' 3" x 8' 10" (2.51m x 2.69m)

BATHROOM 8' 9" x 5' 6" (2.67m x 1.68m)