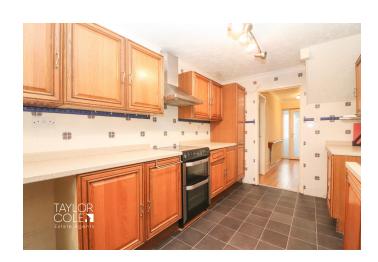

The property features a single-storey extension to the rear offering superb dining space, having the main focal point of reception coming from a spacious through lounge. The breakfast kitchen provides ample space with work surfaces lining both walls in combination with wall mounted cupboard and base units throughout offering ideal storage space.

#### **ENTRANCE HALL**

THROUGH LOUNGE 12' 5" x 23' 4" (3.78m x 7.11m)

BREAKFAST KITCHEN 8' 5" x 20' 6" (2.57m x 6.25m)

DINING ROOM 6' 11" x 8' 10" (2.11m x 2.69m)

Stepping onto the first floor landing you are met with three spacious bedrooms with those on the front of the property enjoying panoramic views due to the property's elevation. The bathroom benefits from a spacious three piece suite with close coupled WC, pedestal hand wash basin and sliding shower cubicle. The landing provides access to full height airing cupboard and loft hatch access.