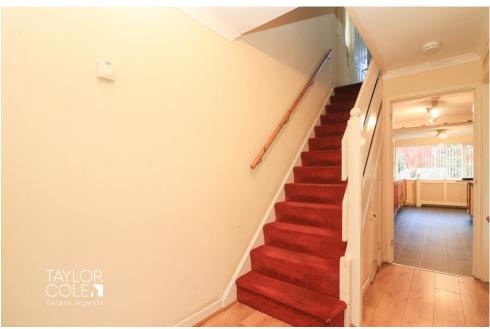

#### **ENTRANCE HALL**

THROUGH LOUNGE 12' 5" x 23' 4" (3.78m x 7.11m)

BREAKFAST KITCHEN 8' 5" x 20' 6" (2.57m x 6.25m)

DINING ROOM 6' 11" x 8' 10" (2.11m x 2.69m)

Stepping onto the first floor landing you are met with three spacious bedrooms with those on the front of the property enjoying panoramic views due to the property's elevation. The bathroom benefits from a spacious three piece suite with close coupled WC, pedestal hand wash basin and sliding shower cubicle. The landing provides access to full height airing cupboard and loft hatch access.