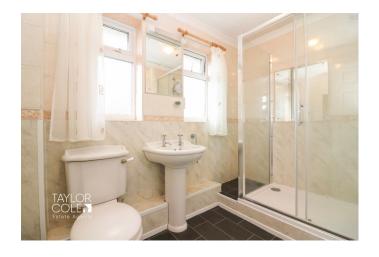

#### **ENTRANCE HALL**

THROUGH LOUNGE 12' 5" x 23' 4" (3.78m x 7.11m)

BREAKFAST KITCHEN 8' 5" x 20' 6" (2.57m x 6.25m)

DINING ROOM 6' 11" x 8' 10" (2.11m x 2.69m)

Stepping onto the first floor landing you are met with three spacious bedrooms with those on the front of the property enjoying panoramic views due to the property's elevation. The bathroom benefits from a spacious three piece suite with close coupled WC, pedestal hand wash basin and sliding shower cubicle. The landing provides access to full height airing cupboard and loft hatch access.

# FIRST FLOOR LANDING

BEDROOM ONE 10' 2" x 11' 11" (3.1m x 3.63m)

BEDROOM TWO 9' 7" x 11' 2" (2.92m x 3.4m)

BEDROOM THREE 8' 3" x 8' 10" (2.51m x 2.69m)

BATHROOM 8' 9" x 5' 6" (2.67m x 1.68m)