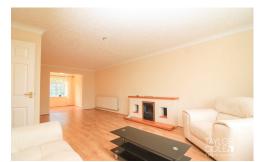

The property features a single-storey extension to the rear offering superb dining space, having the main focal point of reception coming from a spacious through lounge. The breakfast kitchen provides ample space with work surfaces lining both walls in combination with wall mounted cupboard and base units throughout offering ideal storage space.

#### **ENTRANCE HALL**

THROUGH LOUNGE 12' 5" x 23' 4" (3.78m x 7.11m)

BREAKFAST KITCHEN 8' 5" x 20' 6" (2.57m x 6.25m)

DINING ROOM 6' 11" x 8' 10" (2.11m x 2.69m)

Stepping onto the first floor landing you are met with three spacious bedrooms with those on the front of the property enjoying panoramic views due to the property's elevation. The bathroom benefits from a spacious three piece suite with close coupled WC, pedestal hand wash basin and sliding shower cubicle. The landing provides access to full height airing cupboard and loft hatch access.