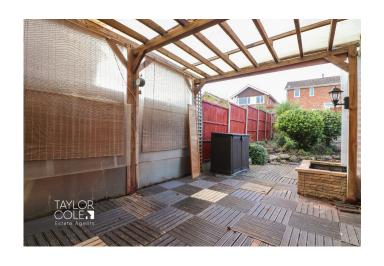

# **OUTSIDE**

### **REAR GARDEN**

The rear garden offers a private setting with raised timber fencing bordering the plot and mature flowerbeds and shrubbery surrounding a main slab paved patio area providing a wonderful space for freestanding garden furniture, side access runs along the left border of the property offering access to the garage which provides fantastic storage space with an up and over garage door.