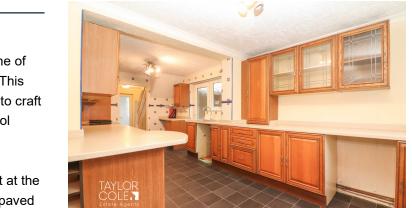

The property features a single-storey extension to the rear offering superb dining space, having the main focal point of reception coming from a spacious through lounge. The breakfast kitchen provides ample space with work surfaces lining both walls in combination with wall mounted cupboard and base units throughout offering ideal storage space.

#### **ENTRANCE HALL**

THROUGH LOUNGE 12' 5" x 23' 4" (3.78m x 7.11m)

BREAKFAST KITCHEN 8' 5" x 20' 6" (2.57m x 6.25m)

DINING ROOM 6' 11" x 8' 10" (2.11m x 2.69m)

Stepping onto the first floor landing you are met with three spacious bedrooms with those on the front of the property enjoying panoramic views due to the property's elevation. The bathroom benefits from a spacious three piece suite with close coupled WC, pedestal hand wash basin and sliding shower cubicle. The landing provides access to full height airing cupboard and loft hatch access.