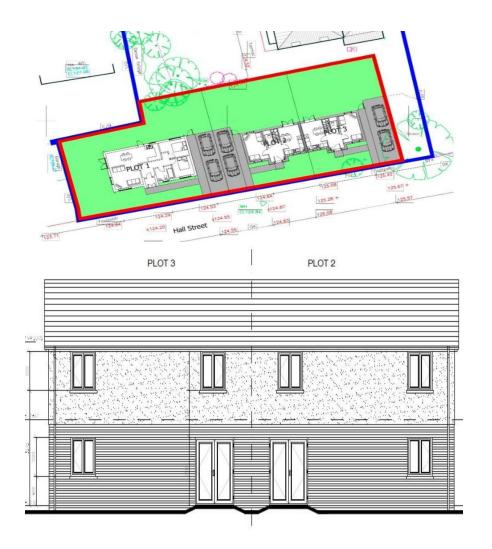

## HALL STREET, CHURCH GRESLEY, DE11 9QU

£250,000

Occupying an excellent plot and position on the popular Hall Street, adjacent to no 29 to the left and bordering onto Church Gresley Infant School to the right, forming part of a small scheme of 3 properties which will soon be under the course of construction by well-known local developers Hardwick Construction. Situated right in the heart of Church Gresley, where you will be quietly tucked away, yet conveniently positioned for all of Gresley and Swadlincotes excellent local facilities, this is a great chance to acquire a 3 bedroom, 2 bathroom semi-detached family home, which is being sold off plan, with construction soon to start with an anticipated completion set for spring/summer 2024, giving the discerning buyer the opportunity to carefully work with the developer throughout the process with a choice of fixtures and fittings including a fitted kitchen, tiling and hard floor covering, you will be able to personalise the property to your own specification.

The properties will offer an efficient gas fired central heating system, double glazing throughout, comprising an entrance hall, cloakroom/wc, separate lounge, dining kitchen with integrated appliances, on the first floor are three bedrooms including an en-suite to the master bedroom plus the main bathroom.. There will be gardens to the front and rear, driveway with ample parking.