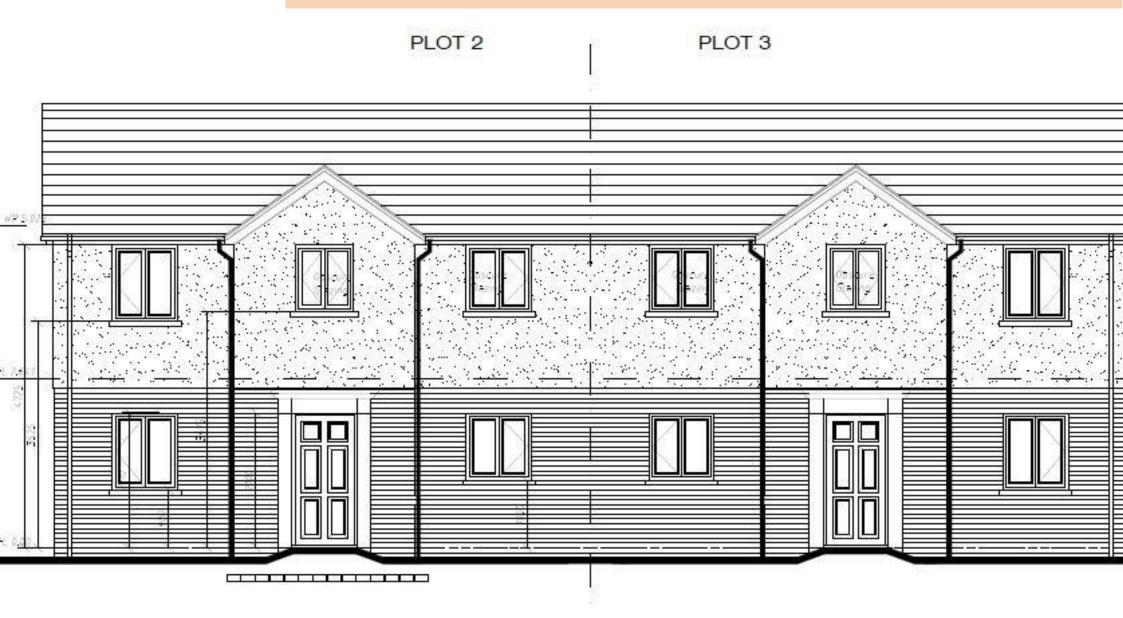

## HALL STREET, CHURCH GRESLEY, DE11 9QU

£250,000

Occupying an excellent plot and position on the popular Hall Street, adjacent to no 29 to the left and bordering onto Church Gresley Infant School to the right, forming part of a small scheme of 3 properties which will soon be under the course of construction by well-known local developers Hardwick Construction. Situated right in the heart of Church Gresley, where you will be quietly tucked away, yet conveniently positioned for all of Gresley and Swadlincotes excellent local facilities, this is a great chance to acquire a 3 bedroom, 2 bathroom semi-detached family home, which is being sold off plan, with construction soon to start with an anticipated completion set for spring/summer 2024, giving the discerning buyer the opportunity to carefully work with the developer throughout the process with a choice of fixtures and fittings including a fitted kitchen, tiling and hard floor covering, you will be able to personalise the property to your own specification.

The properties will offer an efficient gas fired central heating system, double glazing throughout, comprising an entrance hall, cloakroom/wc, separate lounge, dining kitchen with integrated appliances, on the first floor are three bedrooms including an en-suite to the master bedroom plus the main bathroom.. There will be gardens to the front and rear, driveway with ample parking.