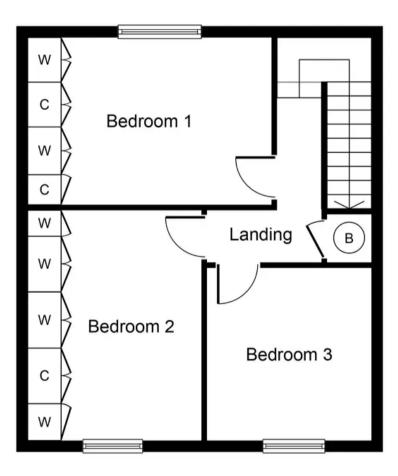

Ground Floor Approximate Floor Area 718 sq. ft. (66.7 sq. m.)

First Floor Approximate Floor Area 483 sq. ft. (44.9 sq. m.)

Whilst every attempt has been made to ensure the accuracy of the floor plan contained here, measurements of doors, windows, rooms and any other items are approximate and no responsibility is taken for any error, omission, or mis-statement. The measurements should not be relied upon for valuation, transaction and/or funding purposes This plan is for illustrative purposes only and should be used as such by any prospective purchaser or tenant.