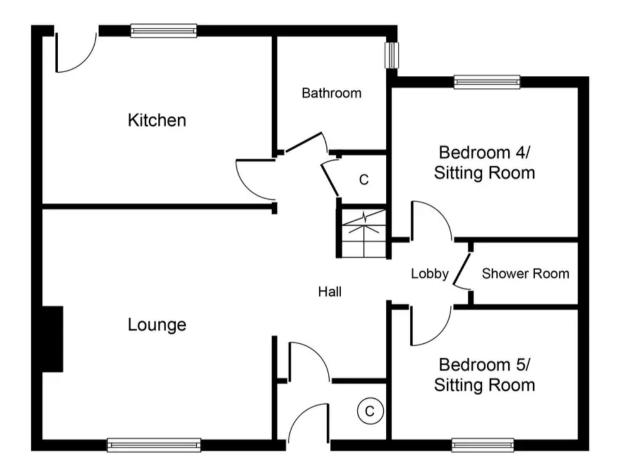

Ground Floor Approximate Floor Area 718 sq. ft. (66.7 sq. m.)

First Floor Approximate Floor Area 483 sq. ft. (44.9 sq. m.)

Whilst every attempt has been made to ensure the accuracy of the floor plan contained here, measurements of doors, windows, rooms and any other items are approximate and no responsibility is taken for any error, omission, or mis-statement. The measurements should not be relied upon for valuation, transaction and/or funding purposes This plan is for illustrative purposes only and should be used as such by any prospective purchaser or tenant.