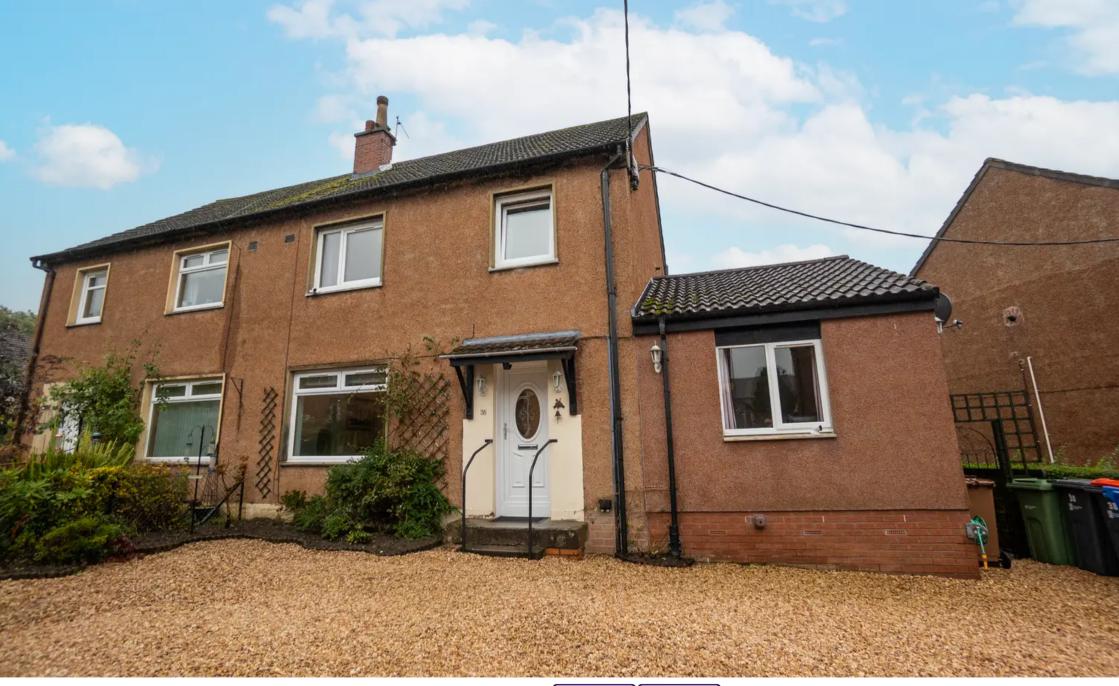

38 Loanfoot Road, Uphall Fixed Price £199,000

## 38 Loanfoot Road

Uphall, Broxburn

Immaculate 5 bed semi-detached house with stylish modern interiors. Highlights include contemporary modern high gloss kitchen, modern bathroom and separate shower room. Versatile layout, ample parking, and landscaped rear garden. Ideal family home. Early viewing is indeed recommended.

Tenure: Freehold

- Immaculately presented 5 Bedroom semidetached house
- Triple Glazing to majority of windows
- Contemporarily Modern High Gloss Fitted Kitchen with integrated appliances
- Stylish Modern Bathroom
- Modern Shower room with mains shower
- Property offers amazing versatility
- Spacious Driveway Parking
- Landscaped fully enclosed rear garden
- Well proportioned accommodation throughout