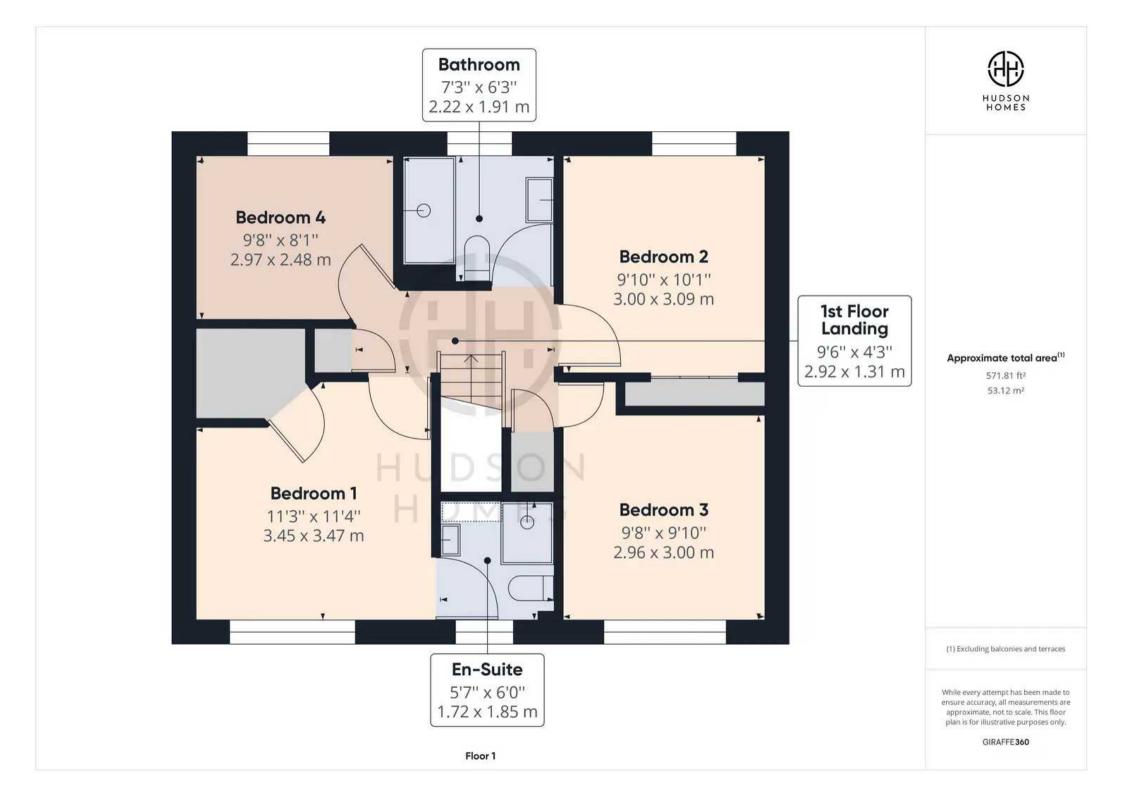

Upon entering, you will immediately appreciate the good condition that this home has been maintained in with a re-fitted kitchen, utility room, bathroom and en-suite. The property boasts four generously sized bedrooms, with the master bedroom being a double and featuring an en-suite, as well as built-in wardrobe providing ample storage space.

Council Tax band: D

Tenure: Freehold

- Ideal Family Home
- Detached With Detached Double Garage

Approximate total area<sup>(1)</sup>

618.77 ft<sup>2</sup> 57.49 m<sup>2</sup>

(1) Excluding balconies and terraces

While every attempt has been made to ensure accuracy, all measurements are approximate, not to scale. This floor plan is for illustrative purposes only.

GIRAFFE360

Floor 0