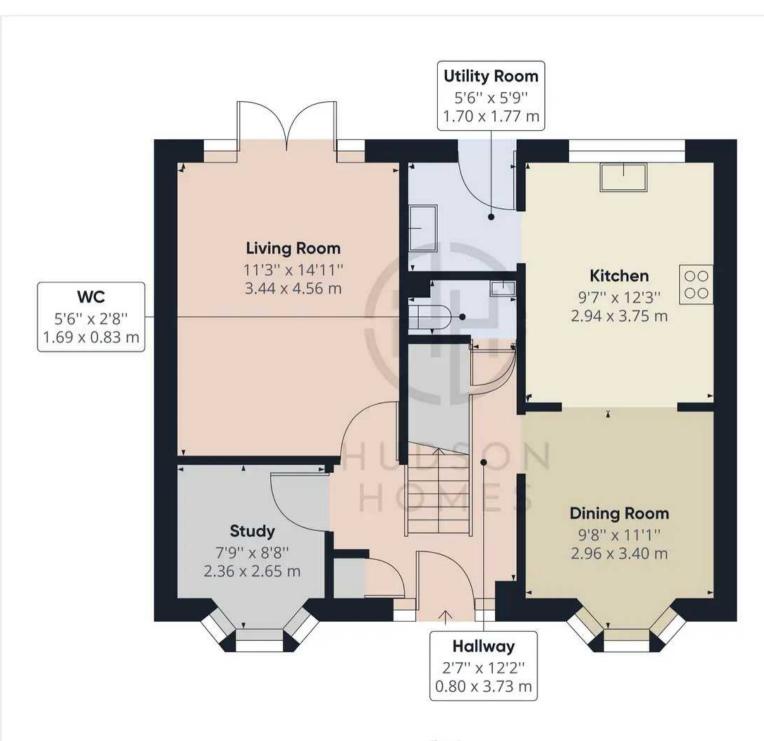

Upon entering, you will immediately appreciate the good condition that this home has been maintained in with a re-fitted kitchen, utility room, bathroom and en-suite. The property boasts four generously sized bedrooms, with the master bedroom being a double and featuring an en-suite, as well as built-in wardrobe providing ample storage space.

The ground floor of the property showcases two reception rooms with a large kitchen/diner leading to utility room offering versatility for various lifestyle needs.

Externally, this property holds potential with a well-maintained garden, offering space for outdoor activities and entertaining guests.

Council Tax band: D

Tenure: Freehold

- Ideal Family Home
- Detached With Detached Double Garage

Approximate total area<sup>(1)</sup>

618.77 ft<sup>2</sup> 57.49 m<sup>2</sup>

(1) Excluding balconies and terraces

While every attempt has been made to ensure accuracy, all measurements are approximate, not to scale. This floor plan is for illustrative purposes only.

GIRAFFE360

Floor 0